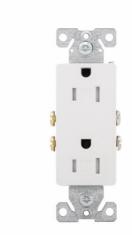

## **Decorator Duplex Receptacle**

**TR1107W-BOX** 

UPC:032664665189

**Dimensions:** 

Height: 3.81 INLength: 1.3 INWidth: .69 IN

Warranties: No Data

**Specifications:** 

• Type: Duplex

• Allowable Wire Size: #14 to 10 AWG

Amperage Rating: 15AMounting Type: FlushVoltage Rating: 125V

• Wiring Method: Side and push

• Color: White

Contact Material: Brass
Design Type: Receptacle
Nema Configuration: 5-15R
Number Of Poles: Two-pole
Number Of Wires: Three-wire

• Receptacle Type: Two-pole, three-wire,

grounding

Style Type: Decorator
Connection Type: Screw
Material: Thermoplastic

Supporting documents: No Data

**Certifications:** 

cULus Listed

NOM

Product compliance: No Data