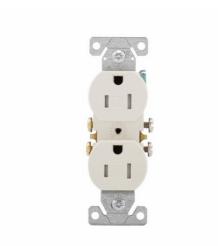

## **Duplex Receptacle**

**TR270LA** 

UPC:032664666513

**Dimensions:** 

Height: 4 INLength: 1.24 INWidth: .79 IN

Warranties: No Data

**Specifications:** 

• Type: Duplex

• Allowable Wire Size: #14 to 10 AWG

Amperage Rating: 15AMounting Type: FlushVoltage Rating: 125V

• Wiring Method: Side and push

Color: Light almond
Contact Material: Brass
Design Type: Receptacle
Nema Configuration: 5-15R
Number Of Poles: Two-pole
Number Of Wires: Three-wire

• Receptacle Type: Two-pole, three-wire,

grounding

Style Type: StandardConnection Type: ScrewMaterial: Thermoplastic

Supporting documents: No Data

**Certifications:** 

· cULus Listed

NOM

Product compliance: No Data