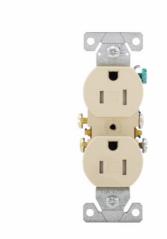

## **Duplex Receptacle**

**TR270V** 

UPC:032664666520

**Dimensions:** 

Height: 4 INLength: 1.24 INWidth: .79 IN

Warranties: No Data

**Specifications:** 

• Type: Duplex

• Allowable Wire Size: #14 to 10 AWG

Amperage Rating: 15AMounting Type: FlushVoltage Rating: 125V

• Wiring Method: Side and push

• Color: Ivory

Contact Material: Brass
Design Type: Receptacle
Nema Configuration: 5-15R
Number Of Poles: Two-pole
Number Of Wires: Three-wire

• Receptacle Type: Two-pole, three-wire,

grounding

Style Type: StandardConnection Type: ScrewMaterial: Thermoplastic

Supporting documents: No Data

**Certifications:** 

cULus Listed

NOM

Product compliance: No Data