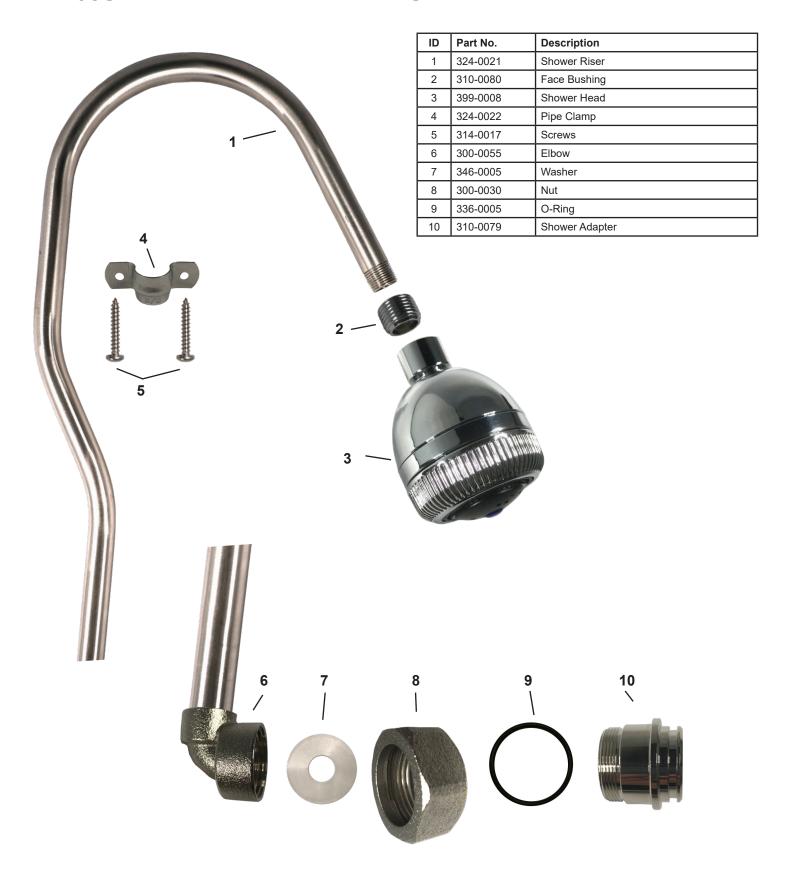

ncluding a standard MPT shower head and mounting hardware. And, with a stainless steel riser, it will maintain its attractive finish.

- Compatible w/ C-108
- Freezeless
- Self-Draining
- Easy To Install

### **FEATURES**

- · First and only freezeproof, outdoor shower
- Self-draining upon shutoff
- Fully compatible with C-108 hot and cold freezeproof hydrant
- Shower head and mounting hardware included
- Standard MPT connection for shower head customization
- · Stainless steel riser rod maintains finish
- · Interchangeable spout for hose thread use
- Convert your outdoor hot and cold faucet to a shower in minutes
- Riser is 38 inches between connection and bottom of shower head

#### **ORDERING**

C-108SH1

\*PLEASE NOTE: C-108 Hydrant sold separately.

## **C-108SH1 REPLACEMENT PARTS**