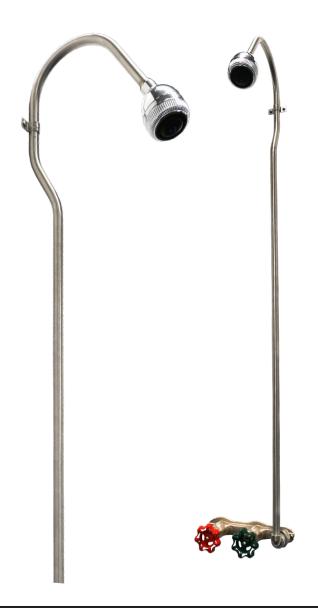

#### Freezeproof Outdoor Shower

Great for the lake, beach, pool, campgrounds, farms, athletic facilities and anywhere you want to shower outside.

The C-108SH1 is fully compatible with the C-108 hot and cold freezeless hydrant (sold separately). The self-draining C-108SH1 comes with everything you need to install, including a standard MPT shower head and mounting hardware. And, with a stainless steel riser, it will maintain its attractive finish.

### **FEATURES**

- · First and only freezeproof, outdoor shower
- Self-draining upon shutoff
- Fully compatible with C-108 hot and cold freezeproof hydrant
- Shower head and mounting hardware included
- Standard MPT connection for shower head customization
- · Stainless steel riser rod maintains finish
- · Interchangeable spout for hose thread use
- Convert your outdoor hot and cold faucet to a shower in minutes
- Riser is 38 inches between connection and bottom of shower head