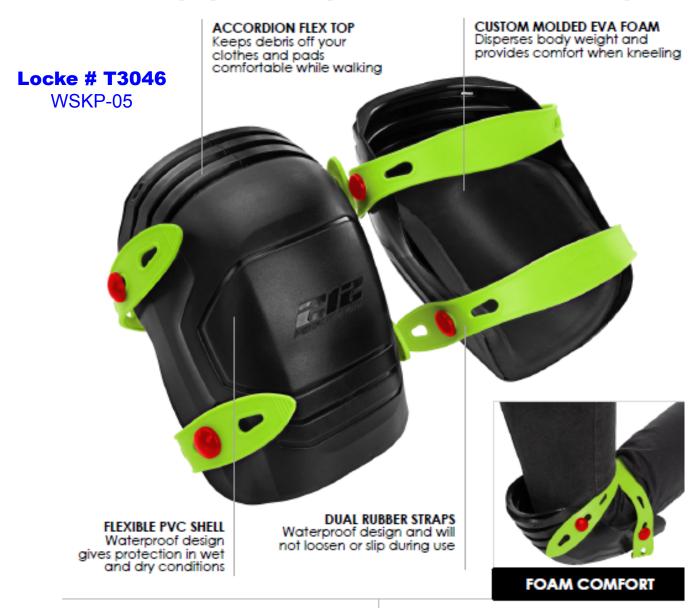

### **WET SURFACE KNEE PADS**

#### SPECIFICATIONS

- · Easily clean off with water after every job
- One size fits most
- 9.00" H x 6.00" W x 4.25" D (1 pad)
- 0.604 lb. (1 pad)

#### MATERIALS

- Cap: PVC
- Pad: EVA Foam
- Strap: Rubber

**September 17, 2020** 