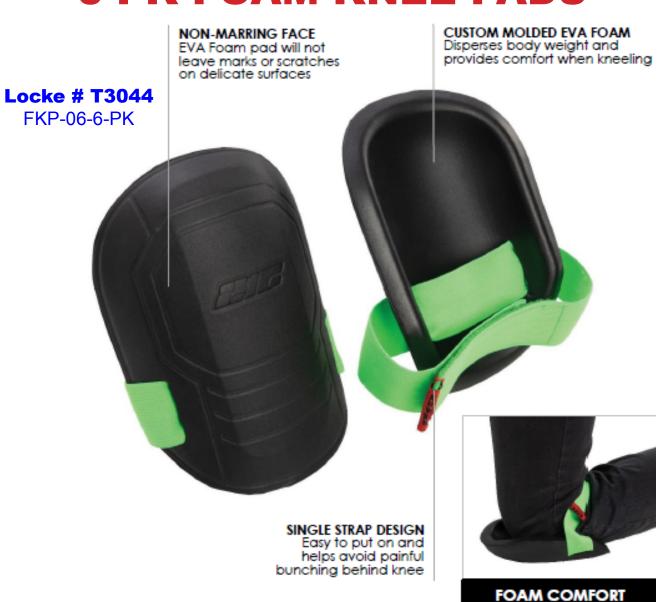

## **6-PK FOAM KNEE PADS**

| SPECIFICATIONS                                                                                                                                                  | MATERIALS                                 |
|-----------------------------------------------------------------------------------------------------------------------------------------------------------------|-------------------------------------------|
| <ul> <li>6-pack configuration for disposable use</li> <li>One size fits most</li> <li>7.25" H x 5.25" W x 1.75" D (1 pad)</li> <li>0.078 lb. (1 pad)</li> </ul> | Pad: EVA Foam     Strap: Polyester, Nylon |

## 2-in-1 FOAM KNEE PADS w/HARD SHELL

Locke # T3045 FHSKP-05 HARD PLASTIC (SWIVEL) FACE Provides extreme wear resistance and additional protection for tough surfaces CUSTOM MOLDED EVA FOAM Disperses body weight and provides comfort when kneeling

SINGLE STRAP DESIGN Easy to put on and helps avoid painful bunching behind knee

FOAM COMFORT

#### SPECIFICATIONS

- 2-in-1 design for many applications
- One size fits most
- 7.25" H x 5.25" W x 2.00" D (1 pad)
- 0.188 lb. (1 pad)

#### MATERIALS

- Cap: Polyethylene
- Pad: EVA Foam, Rubber
- · Strap: Polyester, Nylon

**September 17, 2020** 

In Stock Soon

In Stock Soon