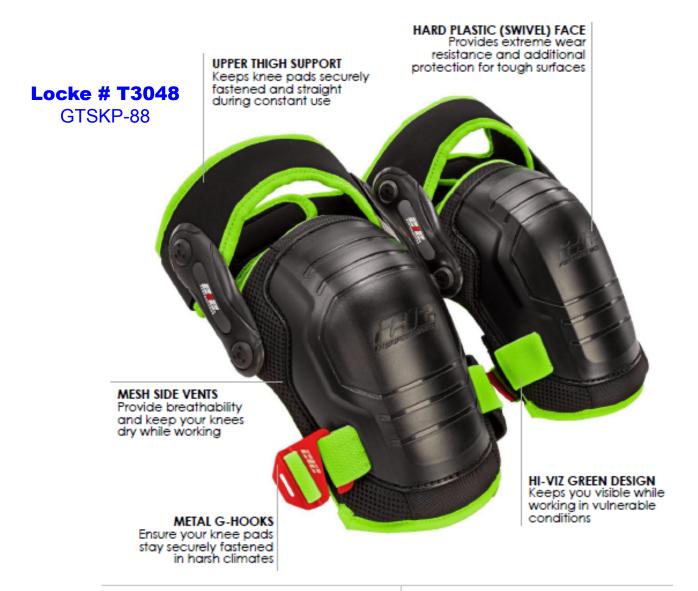

### THIGH SUPPORT KNEE PADS

#### SPECIFICATIONS

- EVA Foam + Gel padding absorbs impacts
- One size fits most
- 13.25" H x 8.00" W x 3.13" D (1 pad)
- 0.942 lb. (1 pad)

#### MATERIALS

- Cap: Polyethylene, Polyester, TPR
- Pad: EVA Foam
- · Strap: Neoprene

**September 17, 2020**