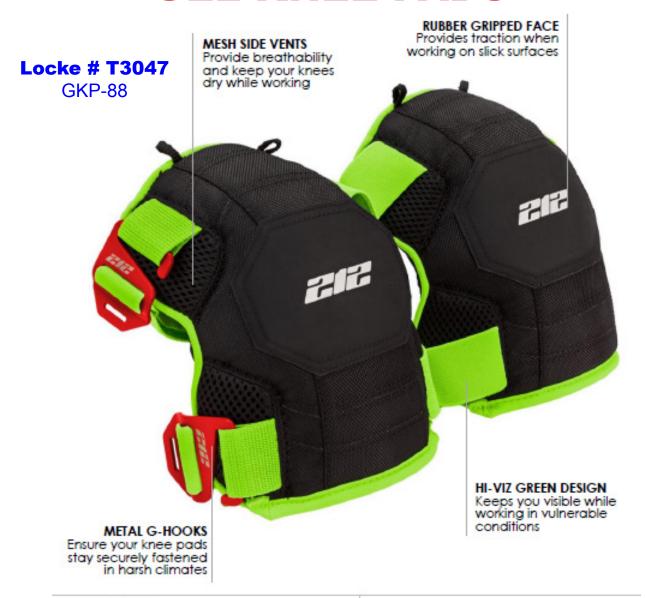

### **GEL KNEE PADS**

# EVA Foam + Gel padding absorbs impacts One size fits most 8.50" H x 6.50" W x 2.75" D (1 pad) O.424 lb. (1 pad) MATERIALS Cap: Polyester, TPR, Rubber Pad: EVA Foam Strap: Neoprene

In Stock Soon

In Stock Soon