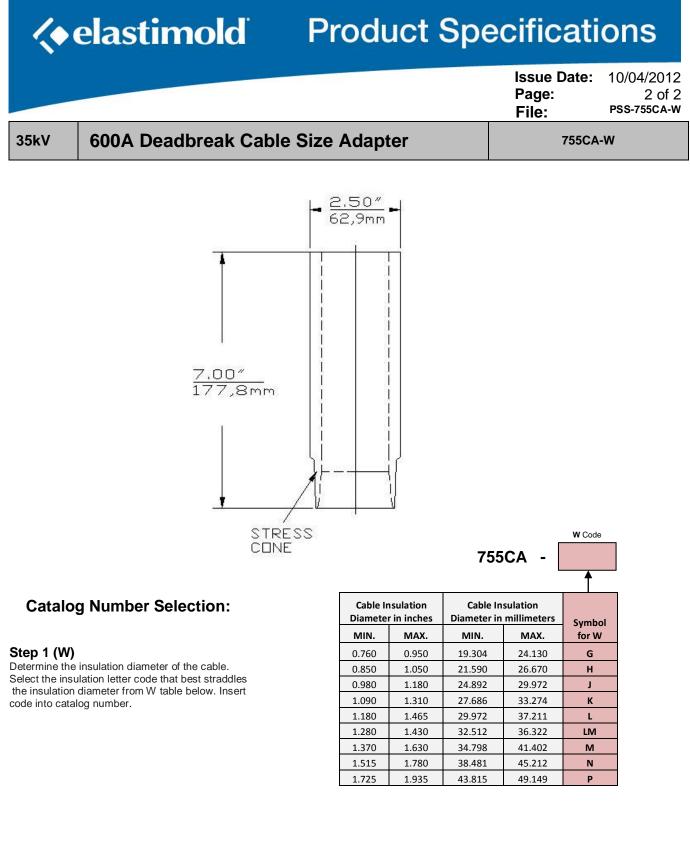

|                                                                  |                                                                                                              |                                                                                                                                                         | Issue Date:<br>Page:<br>File:                                                                                                                                                                        | 10/04/<br>1<br>PSS-755 |
|------------------------------------------------------------------|--------------------------------------------------------------------------------------------------------------|---------------------------------------------------------------------------------------------------------------------------------------------------------|------------------------------------------------------------------------------------------------------------------------------------------------------------------------------------------------------|------------------------|
| 35kV                                                             | 600A Deadbreak Cable Size Adapte                                                                             | r                                                                                                                                                       | 755CA                                                                                                                                                                                                | -W                     |
|                                                                  |                                                                                                              | an interface b<br>accessories a<br>755CA cable<br>Elastimold® p<br>• 755                                                                                | r<br>ions:<br>able size adapters are u<br>between cable and Elast<br>and to provide electrical<br>size adapters mate with                                                                            | imold®<br>stress relie |
|                                                                  |                                                                                                              |                                                                                                                                                         |                                                                                                                                                                                                      |                        |
| Featu                                                            | Ires:                                                                                                        | Ratings*                                                                                                                                                | · <u>·</u>                                                                                                                                                                                           |                        |
|                                                                  | I <b>res:</b><br>Iy rated 35kV, 600 Amp Deadbreak Cable Size                                                 |                                                                                                                                                         | :<br>EEE Standard 386, Late                                                                                                                                                                          | est Revision           |
| • Full                                                           |                                                                                                              | Meets ANSI/I<br>For 35kV Vol                                                                                                                            | EEE Standard 386, Late<br>Itage Class:                                                                                                                                                               |                        |
| <ul> <li>Full</li> <li>Ada</li> <li>Full</li> </ul>              | ly rated 35kV, 600 Amp Deadbreak Cable Size<br>apter<br>ly shielded, fully submersible molded rubber housing | Meets ANSI/I<br><u>For 35kV Vol</u><br>21.1kV Max F<br>36.6kV Max F<br>150kV BIL – I                                                                    | EEE Standard 386, Late<br>Itage Class:<br>Phase-to-Ground – Oper<br>Phase-to-Phase<br>mpulse Withstand (1.2 :                                                                                        | rating Volta           |
| <ul> <li>Full</li> <li>Ada</li> <li>Full</li> <li>100</li> </ul> | ly rated 35kV, 600 Amp Deadbreak Cable Size                                                                  | Meets ANSI/I<br>For 35kV Vol<br>21.1kV Max F<br>36.6kV Max F<br>150kV BIL – I<br>microsecond<br>50kV AC – O<br>103kV DC –<br>26kV AC – C<br>600 Amp – C | EEE Standard 386, Late<br><b>Age Class:</b><br>Phase-to-Ground – Oper<br>Phase-to-Phase<br>mpulse Withstand (1.2 ;<br>wave)<br>ne minute withstand<br>15 minutes withstand<br>prona Extinction @ 3pC | rating Volta<br>x 50   |

## Example:

The ordering number for a 600 series cable adapter with insulation diameter of 1.10" is 755CA-J.

www.tnb.com