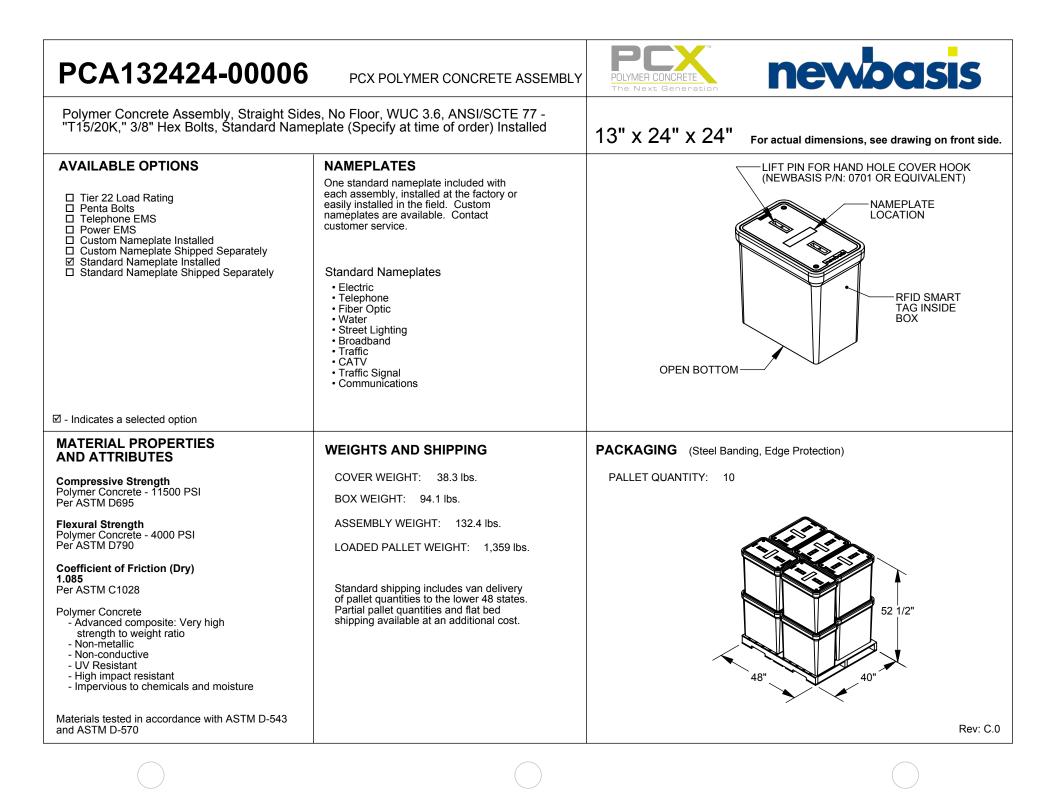

# PCA132424-00006

### PCX POLYMER CONCRETE ASSEMBLY

13" x 24" x 24" (For actual dimensions see drawing)

Polymer Concrete Assembly, Straight Sides, No Floor, WUC 3.6, ANSI/SCTE 77 - "T15/20K," 3/8" Hex Bolts, Standard Nameplate (Specify at time of order) Installed

#### FEATURES:

- Drop-In nameplate
- Shipped assembled
- Skid resistant cover
- · Stainless steel bolts
- Cast-in floating nut box - Integral drain holes