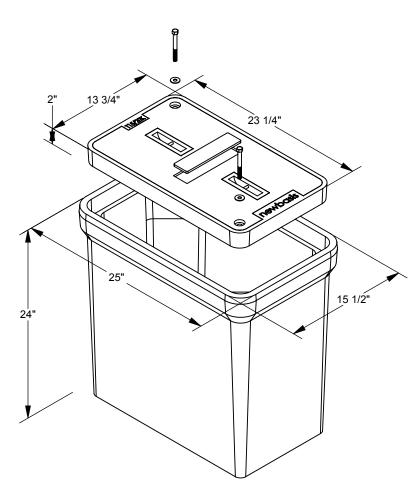

# PCA132424-00006

### PCX POLYMER CONCRETE ASSEMBLY

13" x 24" x 24" (For actual dimensions see drawing)

Polymer Concrete Assembly, Straight Sides, No Floor, WUC 3.6, ANSI/SCTE 77 - "T15/20K," 3/8" Hex Bolts, Standard Nameplate (Specify at time of order) Installed