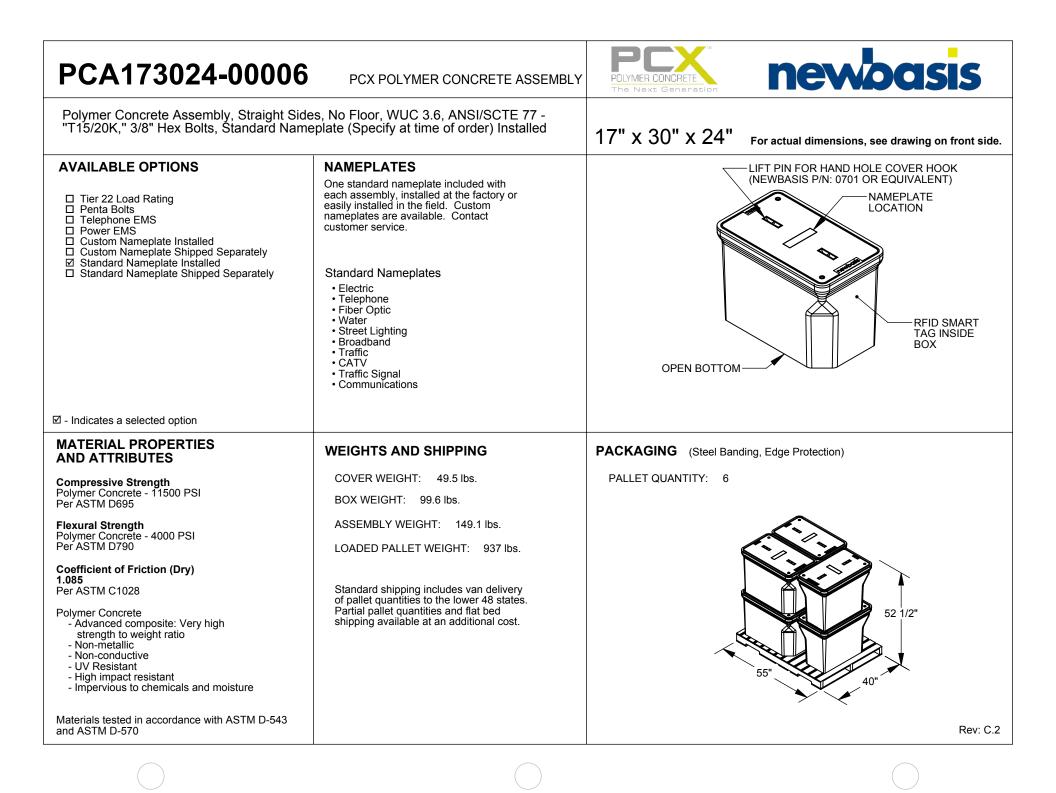

# PCA173024-00006

### PCX POLYMER CONCRETE ASSEMBLY

17" x 30" x 24" (For actual dimensions see drawing)

Polymer Concrete Assembly, Straight Sides, No Floor, WUC 3.6, ANSI/SCTE 77 - "T15/20K", 3/8" Hex Bolts, Standard Nameplate (Specify at time of order) Installed

#### LOAD RATINGS

Incidental Traffic - Parking Lot, Sidewalk Conforms to: • WUC 3.6

• ASTM C 857

• ANSI/SCTE 77

#### FEATURES:

- Drop-In nameplate
- Shipped assembled
- Skid resistant cover
- Stainless steel bolts
- Cast-in floating nut box - Integral drain holes