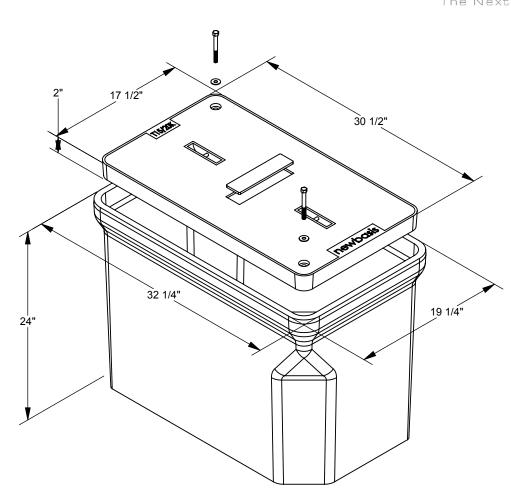

# PCA173024-00006

### PCX POLYMER CONCRETE ASSEMBLY

17" x 30" x 24" (For actual dimensions see drawing)

Polymer Concrete Assembly, Straight Sides, No Floor, WUC 3.6, ANSI/SCTE 77 - "T15/20K", 3/8" Hex Bolts, Standard Nameplate (Specify at time of order) Installed

## Additional product information continued on the reverse

2626 Kansas Avenue Riverside, California 92507

951.787.0600

951.787.0632 (fax)

info@newbasis.com

newbasis.com

| Inside Dimensions |          |       |
|-------------------|----------|-------|
| Length            | Width    | Depth |
| 29 1/16"          | 16 1/16" | - 22" |
| 25 1/4"           | 12 1/4"  |       |