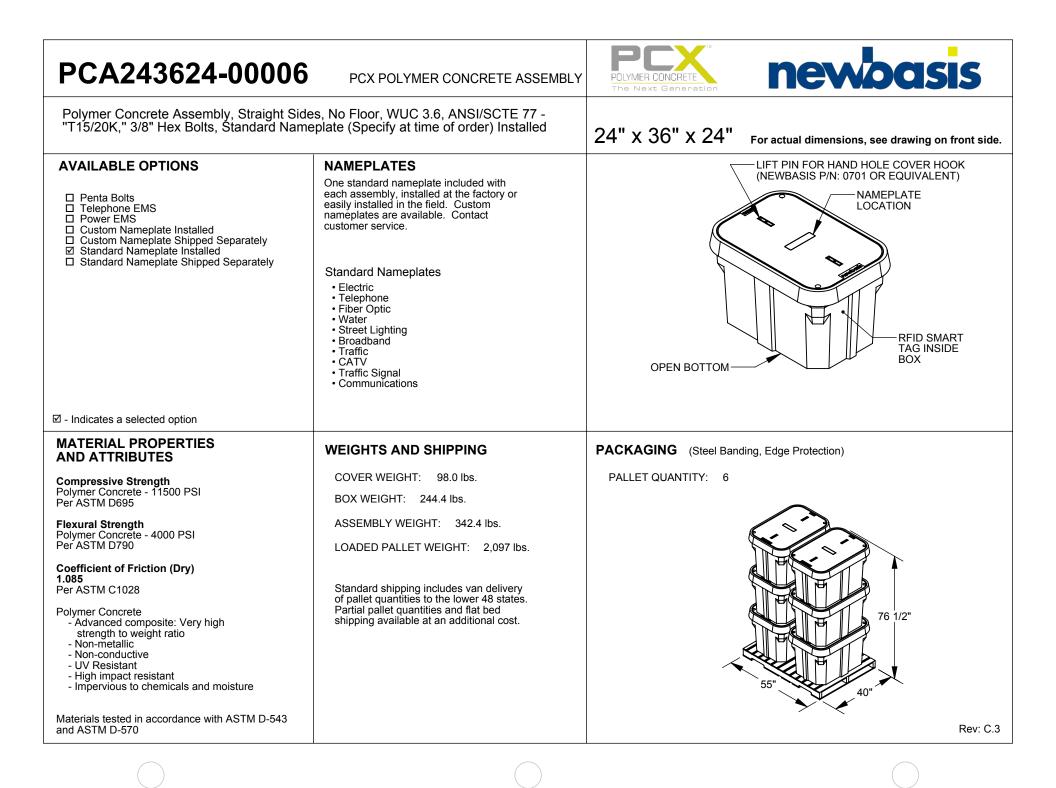

# PCA243624-00006

#### PCX POLYMER CONCRETE ASSEMBLY

24" x 36" x 24" (For actual dimensions see drawing)

Polymer Concrete Assembly, Straight Sides, No Floor, WUC 3.6, ANSI/SCTE 77 - "T15/20K," 3/8" Hex Bolts, Standard Nameplate (Specify at time of order) Installed

### FEATURES:

- Drop-In nameplate
- Shipped assembled
- Skid resistant cover
- Stainless steel bolts
- Cast-in floating nut box
  Integral drain holes

## Additional product information continued on the reverse

2626 Kansas Avenue Riverside, California 92507

951.787.0600

951.787.0632 (fax)

info@newbasis.com

newbasis.com

| Inside Dimensions |           |       |
|-------------------|-----------|-------|
| Length            | Width     | Depth |
| 33 9/16"          | 21 15/16" | 21"   |
| 28 3/8"           | 16 3/4"   |       |