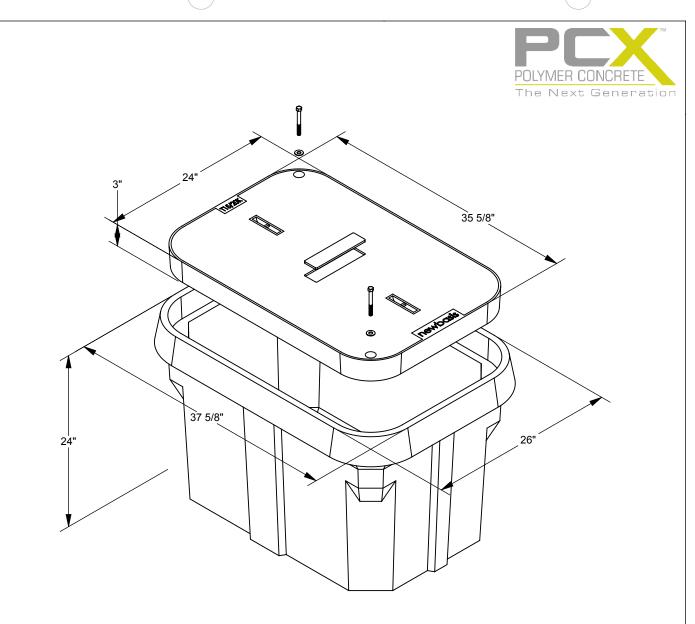

# PCA243624-00006

#### PCX POLYMER CONCRETE ASSEMBLY

24" x 36" x 24" (For actual dimensions see drawing)

Polymer Concrete Assembly, Straight Sides, No Floor, WUC 3.6, ANSI/SCTE 77 - "T15/20K," 3/8" Hex Bolts, Standard Nameplate (Specify at time of order) Installed