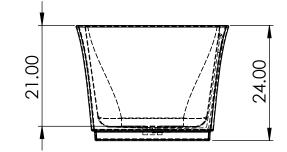

1

2

| Section A-A                                                                                                                                                                                                                                        |             |         | UNLESS OTHERWISE SPECIFIED:                                                                      |           | NAME | DATE |                     |              |  |
|----------------------------------------------------------------------------------------------------------------------------------------------------------------------------------------------------------------------------------------------------|-------------|---------|--------------------------------------------------------------------------------------------------|-----------|------|------|---------------------|--------------|--|
|                                                                                                                                                                                                                                                    |             |         | DIMENSIONS ARE IN INCHES<br>EXCEPT WHERE STATED<br>OTHERWISE, TOLERANCES<br>ON DIMENSION: ± 0.25 | ENGINEER  |      |      | CLARKE PRODUCTS     |              |  |
|                                                                                                                                                                                                                                                    |             |         |                                                                                                  | OPS MGR.  |      |      | TITLE:<br>NELA      |              |  |
|                                                                                                                                                                                                                                                    |             |         |                                                                                                  | V.P       |      |      |                     |              |  |
|                                                                                                                                                                                                                                                    |             |         | ON DIMILINSION. 2 0.25                                                                           | PRESIDENT |      |      |                     |              |  |
|                                                                                                                                                                                                                                                    |             |         | INTERPRET GEOMETRIC                                                                              | Q.A.      |      |      |                     |              |  |
| PROPRIETARY AND CONFIDENTIAL<br>THE INFORMATION CONTAINED IN THIS<br>DRAWING IS THE SOLE PROPERTY OF<br>CLARKE PRODUCTS INC. ANY<br>REPRODUCTION IN PART OR AS A WHOLE<br>WITHOUT THE WRITTEN PERMISSION OF<br>CLARKE PRODUCTS INC. IS PROHIBITED. |             |         | TOLERANCING PER:                                                                                 | COMMENTS: |      |      |                     |              |  |
|                                                                                                                                                                                                                                                    |             |         | MATERIAL                                                                                         |           |      |      | SIZE DWG. NO.       | REV          |  |
|                                                                                                                                                                                                                                                    |             |         |                                                                                                  |           |      |      |                     | 1            |  |
|                                                                                                                                                                                                                                                    | NEXT ASSY   | USED ON | FINISH                                                                                           |           |      |      | A                   | I            |  |
|                                                                                                                                                                                                                                                    | APPLICATION |         | DO NOT SCALE DRAWING                                                                             |           |      |      | SCALE: 1:20 WEIGHT: | SHEET 1 OF 1 |  |