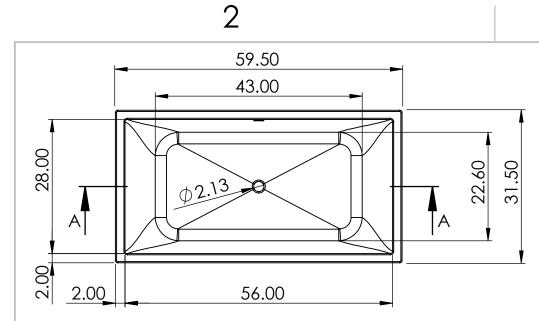

1

2

| Section A-A                                                                                                                                                                                                                                        |             |         | UNLESS OTHERWISE SPECIFIED:                                                                      |           | NAME | DATE |                     |              |  |
|----------------------------------------------------------------------------------------------------------------------------------------------------------------------------------------------------------------------------------------------------|-------------|---------|--------------------------------------------------------------------------------------------------|-----------|------|------|---------------------|--------------|--|
|                                                                                                                                                                                                                                                    |             |         | DIMENSIONS ARE IN INCHES<br>EXCEPT WHERE STATED<br>OTHERWISE, TOLERANCES<br>ON DIMENSION: ± 0.25 | ENGINEER  |      |      | CLARKE PRODUCTS     |              |  |
|                                                                                                                                                                                                                                                    |             |         |                                                                                                  | OPS MGR.  |      |      | TITLE:<br>NELA      |              |  |
|                                                                                                                                                                                                                                                    |             |         |                                                                                                  | V.P       |      |      |                     |              |  |
|                                                                                                                                                                                                                                                    |             |         | ON DIMILINSION. 2 0.25                                                                           | PRESIDENT |      |      |                     |              |  |
|                                                                                                                                                                                                                                                    |             |         | INTERPRET GEOMETRIC                                                                              | Q.A.      |      |      |                     |              |  |
| PROPRIETARY AND CONFIDENTIAL<br>THE INFORMATION CONTAINED IN THIS<br>DRAWING IS THE SOLE PROPERTY OF<br>CLARKE PRODUCTS INC. ANY<br>REPRODUCTION IN PART OR AS A WHOLE<br>WITHOUT THE WRITTEN PERMISSION OF<br>CLARKE PRODUCTS INC. IS PROHIBITED. |             |         | TOLERANCING PER:                                                                                 | COMMENTS: |      |      |                     |              |  |
|                                                                                                                                                                                                                                                    |             |         | MATERIAL                                                                                         |           |      |      | SIZE DWG. NO.       | REV          |  |
|                                                                                                                                                                                                                                                    |             |         |                                                                                                  |           |      |      |                     | 1            |  |
|                                                                                                                                                                                                                                                    | NEXT ASSY   | USED ON | FINISH                                                                                           |           |      |      | A                   | I            |  |
|                                                                                                                                                                                                                                                    | APPLICATION |         | DO NOT SCALE DRAWING                                                                             |           |      |      | SCALE: 1:20 WEIGHT: | SHEET 1 OF 1 |  |