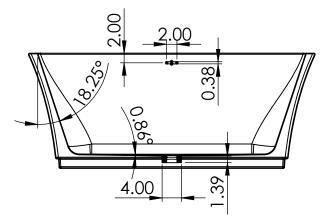

1

2

| Section A-A                                                                                                                                                                                                                                        |             |         | UNLESS OTHERWISE SPECIFIED:                                                                      |           | NAME | DATE |                     |              |  |
|----------------------------------------------------------------------------------------------------------------------------------------------------------------------------------------------------------------------------------------------------|-------------|---------|--------------------------------------------------------------------------------------------------|-----------|------|------|---------------------|--------------|--|
|                                                                                                                                                                                                                                                    |             |         | DIMENSIONS ARE IN INCHES<br>EXCEPT WHERE STATED<br>OTHERWISE, TOLERANCES<br>ON DIMENSION: ± 0.25 | ENGINEER  |      |      | CLARKE PRODUCTS     |              |  |
|                                                                                                                                                                                                                                                    |             |         |                                                                                                  | OPS MGR.  |      |      | TITLE:<br>NELA      |              |  |
|                                                                                                                                                                                                                                                    |             |         |                                                                                                  | V.P       |      |      |                     |              |  |
|                                                                                                                                                                                                                                                    |             |         | ON DIMILINSION. 2 0.25                                                                           | PRESIDENT |      |      |                     |              |  |
|                                                                                                                                                                                                                                                    |             |         | INTERPRET GEOMETRIC                                                                              | Q.A.      |      |      |                     |              |  |
| PROPRIETARY AND CONFIDENTIAL<br>THE INFORMATION CONTAINED IN THIS<br>DRAWING IS THE SOLE PROPERTY OF<br>CLARKE PRODUCTS INC. ANY<br>REPRODUCTION IN PART OR AS A WHOLE<br>WITHOUT THE WRITTEN PERMISSION OF<br>CLARKE PRODUCTS INC. IS PROHIBITED. |             |         | TOLERANCING PER:                                                                                 | COMMENTS: |      |      |                     |              |  |
|                                                                                                                                                                                                                                                    |             |         | MATERIAL                                                                                         |           |      |      | SIZE DWG. NO.       | REV          |  |
|                                                                                                                                                                                                                                                    |             |         |                                                                                                  |           |      |      |                     | 1            |  |
|                                                                                                                                                                                                                                                    | NEXT ASSY   | USED ON | FINISH                                                                                           |           |      |      | A                   | I            |  |
|                                                                                                                                                                                                                                                    | APPLICATION |         | DO NOT SCALE DRAWING                                                                             |           |      |      | SCALE: 1:20 WEIGHT: | SHEET 1 OF 1 |  |