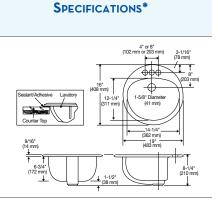

signed to enhance any bathroom décor. Traditional. Transitional. Contemporary. Perhaps a combination is best? When it comes to style for the bathroom, it's personal. When you choose Mansfield, it's perfect.

#### SELF-RIMMING



Ġ. ADA

Made in USA

|                     | (251-LO*)                  |  |  |
|---------------------|----------------------------|--|--|
| Shape:              | Oval                       |  |  |
| Faucet Center:      | 4" and 8"                  |  |  |
| Overflow:           | Front                      |  |  |
| Size:               | 19″ x 16″                  |  |  |
| Basin:              | 14-1/4" x 12-1/4"          |  |  |
| Colors:             | White, Biscuit<br>and Bone |  |  |
| *Also Available: Le | ess Overflow               |  |  |

(251)

Δι το® ΙΙ









#### SELF-RIMMING



ADA ک

ADA گ

ADA ک

| MONTCLAIR      | (269)                       |  |
|----------------|-----------------------------|--|
|                |                             |  |
| Shape:         | Oval                        |  |
| Faucet Center: | Single, 4" and 8"           |  |
| Overflow:      | Front                       |  |
| Size:          | 22-1/4" x 17-3/8"           |  |
| Basin:         | 19″ x 11-3/4″               |  |
| Colors:        | White, Biscuit,<br>and Bone |  |



A Contraction of the second se

| MS OVAL        | (237)                       |  |
|----------------|-----------------------------|--|
|                |                             |  |
| Shape:         | Oval                        |  |
| Faucet Center: | Single, 4" and 8"