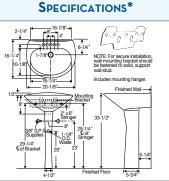

\*NOTE: Install this product according to the installation guide. Fixture dimensions are nominal and conform to tolerances in ASME A112.19.2 - 2008/CSA B45.1-08 Standards.

TOILETS