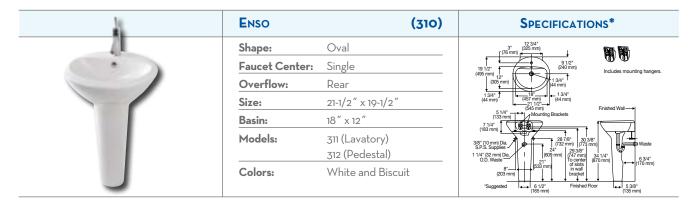

|



#### PEDESTAL



| Alto <sup>®</sup> IV |                                  | (290) |
|----------------------|----------------------------------|-------|
| Shape:               | Oval                             |       |
| Faucet Center:       | Single, 4" and 8"                |       |
| Overflow:            | Front                            |       |
| Size:                | 25″ x 19″                        |       |
| Basin:               | 20-1/2″ x 12-3/8″                |       |
| Models:              | 292 (Lavatory)<br>293 (Pedestal) |       |
| Colors:              | White, Biscuit,<br>and Bone      |       |





| 0                            | ESSENCE        | (320)                       | Specifications*                                                                                                      |
|------------------------------|----------------|-----------------------------|----------------------------------------------------------------------------------------------------------------------|
| 7.46                         | Shape:         | Oval                        | (405 mm)<br>6-1/4' (403 mm) ₄. ₩                                                                                     |
| C.                           | Faucet Center: | Single, 4" and 8"           | (159 mm) (102 mm) Includes mounting hangers.                                                                         |
|