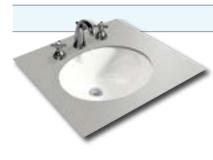

| SUMMIT DUAL    | FLUSH               | (380-3386)<br>(4380стк) |        | 12" ROUGH-IN*                              |
|----------------|---------------------|-------------------------|--------|--------------------------------------------|
| Shape:         | Round               |                         |        | Finished Wall                              |
| Gpf:           | 1.1 or 1.6          |                         | 5-1/2" |                                            |
| Flush System:  | Dual Flus           | sh/3″ Flush Tower       | Тур    |                                            |
| Bowl Height:   | 14-3/4″             |                         | -      |                                            |
| Trap Size:     | 2″                  |                         |        |                                            |
| Water Surface: | 8″x9″               |                         |        |                                            |
| Fill Valve:    | Pilot Va            | ve                      |        | 30-1/2"                                    |
| MaP:           | 800 gra             | ms                      |        |                                            |
| Colors:        | White, E<br>and Bon | ·                       |        | 14-3/4* Ţ<br>β <sup>*</sup><br>→ 12* Typ.→ |

| SUMMIT DUAL    | Flush (382-3386)<br>(4382СТК) |
|----------------|-------------------------------|
| Shape:         | Elongated                     |
| Gpf:           | 1.1 or 1.6                    |
| Flush System:  | Dual Flush/3" Flush Tower     |
| Bowl Height:   | 14-3/4″                       |
| Trap Size:     | 2″                            |
| Water Surface: | 9″ x 10″                      |
| Fill Valve:    | Pilot Valve                   |
| MaP:           | 800 grams                     |
| Colors:        | White, Biscuit,<br>and Bone   |