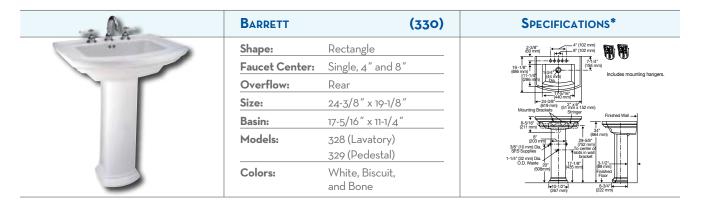

---------------------------------|-------|---------------------------------------|
| Shape:         | Oval                             |       | 2-1/4"                                |
| Faucet Center: | 4" and 8"                        |       | 16-1/4"                               |
| Overflow:      | Front                            |       | 10-1/8                                |
| Size:          | 20-1/8″ x 16-1/4″                |       | ↓<br>16-1/4'<br>↓<br>20-1/8           |
| Basin:         | 16-1/4″ x 10-1/8″                |       |                                       |
| Models:        | 272 (Lavatory)<br>273 (Pedestal) |       | 3/8" S.P.S.<br>2/8" S.P.S.<br>29-1/4" |
| Colors:        | White, Biscuit<br>and Bone       |       | ©of Bracket 2<br>4-1/2*               |







#### VANITY

| 3 | Enso                                               | (884)                                                                                           | SPECIFICATIONS* |
|---|----------------------------------------------------|-------------------------------------------------------------------------------------------------|-----------------|
|   | Shape:<br>Design:<br>Size:<br>Color:<br>Designed t | Oval<br>Contemporary<br>22-7/16" x 21-1/4" x 29-15/16"<br>Java<br>o fit the Enso 311 (page 31). |                 |

#### VANITY TOPS

| <b>C</b> ΙΤΥ Ι                                                 |                                               | (2017) | SPECIFICATIONS*                       |
|----------------------------------------------------------------|---------