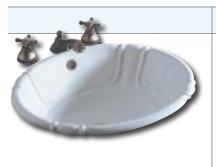

Oval                        |  |
| Faucet Center: | Single, 4" and 8"           |  |
| Overflow:      | Front                       |  |
| Size:          | 22-1/4" x 17-3/8"           |  |
| Basin:         | 19″ x 11-3/4″               |  |
| Colors:        | White, Biscuit,<br>and Bone |  |



A Contraction of the second se

| MS OVAL        | (237)                       |  |
|----------------|-----------------------------|--|
|                |                             |  |
| Shape:         | Oval                        |  |
| Faucet Center: | Single, 4" and 8"           |  |
| Overflow:      | Front                       |  |
| Size:          | 20-1/2″ x 17″               |  |
| Basin:         | 17″ x 11-1/8″               |  |
| Colors:        | White, Biscuit,<br>and Bone |  |





|                | (299NS)                     | SP           |
|----------------|-----------------------------|--------------|
|                |                             | 19-11/16 ir  |
| Shape:         | Oval                        |              |
| Faucet Center: | n/a                         | 15-3/4 in    |
| Overflow:      | Rear                        |              |
| Size:          | 19-11/16" x 15-3/4"         |              |
| Basin:         | 17-3/4" x 14-3/8"           | Supplies + + |
| Colors:        | White, Biscuit,<br>and Bone | 4 in 4 in    |

(257)





Shape:OvalFaucet Center:Single, 4" and 8"Overflow:FrontSize:21" x 17"Basin:15-3/4" x 11-1/8"Colors:White, Biscuit, and Bone

WAVERLY



\*NOTE: Install this product according to the installation guide. Fixture