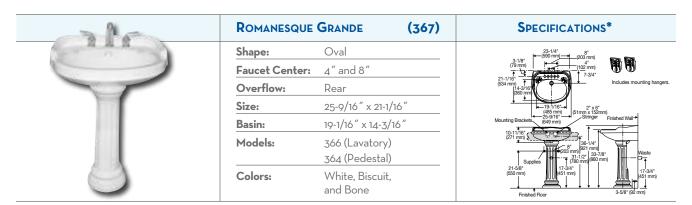

|   |
| Overflow:      | Front                            |   |
| Size:          | 20-1/8" x 16-1/4"                |   |
| Basin:         | 16-1/4″ x 10-1/8″                |   |
| Models:        | 272 (Lavatory)<br>303 (Pedestal) |   |
| Colors:        | White                            | _ |





| MAVERICK       | (349)                            |
|----------------|----------------------------------|
| Shape:         | Oval                             |
| Faucet Center: | Single 4" and 8"                 |
| Overflow:      | Rear                             |
| Size:          | 23-7/8" x 21-9/16"               |
| Basin:         | 19-1/4" x 14-5/8"                |
| Models:        | 348 (Lavatory)<br>344 (Pedestal) |
| Colors:        | White, Biscuit<br>and Bone       |







\*NOTE: Install this product according to the installation guide. Fixture dimensions are nominal and conform to tolerances in ASME A112.19.2 - 2008/CSA B45.1-08 Standards.

#### LAVATORIES

#### PEDESTAL



| WAVERLY        | (340)                            |
|----------------|----------------------------------|
| Shape:         | Oval                             |
| Faucet Center: | Single, 4" and 8"                |
| Overflow:      | Front                            |
| Size:          | 24-1/2" x 18-3/4"                |
| Basin:         | 19" x 12-5/8"                    |
| Models:        | 338 (Lavatory)<br>339 (Pedestal) |
| Colors:        | White, Biscuit,<br>and Bone      |





| West HAMPTON   |                                  | (270) | Spe