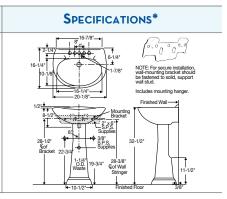

| -                          | <b>ALTO</b> <sup>®</sup>                                                                                          | (117-160)                                                                                                               | 12" Rough-in*                                  |
|----------------------------|-------------------------------------------------------------------------------------------------------------------|-------------------------------------------------------------------------------------------------------------------------|------------------------------------------------|
| Made in USA<br>Made in USA | Shape:<br>Gpf:<br>Flush System:<br>Bowl Height:<br>Trap Size:<br>Water Surface:<br>Fill Valve:<br>MaP:<br>Colors: | Round<br>1.6<br>2 " Flush Tower<br>16-3/4" ADA<br>2"<br>8" x 9"<br>Ballcock<br>800 grams<br>White, Biscuit,<br>and Bone | Friahed Wall<br>5-1/2'<br>Typ.<br>+ - 1/2'<br> |

#### TOILETS

| -8          | <b>A</b> LTO <sup>®</sup>                                                                                         | (135-160)<br>(135стк)<br>(135LTCТК)                                                                                      | 12" Rough-in*                                                                                                                                                                                                                                                                                                                                                                                                                                                                                                                                                                                                                                                                                                                                                                                                                                                                                                                                                                                                                                                                                                                                                                                                                                                                                                                                                                                                                                                                                                                                                                                                                                                                                                                                                                                                                                                                                                                                                                                                                                             |
|-------------|-------------------------------------------------------------------------------------------------------------------|--------------------------------------------------------------------------------------------------------------------------|-----------------------------------------------------------------------------------------------------------------------------------------------------------------------------------------------------------------------------------------------------------------------------------------------------------------------------------------------------------------------------------------------------------------------------------------------------------------------------------------------------------------------------------------------------------------------------------------------------------------------------------------------------------------------------------------------------------------------------------------------------------------------------------------------------------------------------------------------------------------------------------------------------------------------------------------------------------------------------------------------------------------------------------------------------------------------------------------------------------------------------------------------------------------------------------------------------------------------------------------------------------------------------------------------------------------------------------------------------------------------------------------------------------------------------------------------------------------------------------------------------------------------------------------------------------------------------------------------------------------------------------------------------------------------------------------------------------------------------------------------------------------------------------------------------------------------------------------------------------------------------------------------------------------------------------------------------------------------------------------------------------------------------------------------------------|
| Made in USA | Shape:<br>Gpf:<br>Flush System:<br>Bowl Height:<br>Trap Size:<br>Water Surface:<br>Fill Valve:<br>MaP:<br>Colors: | Elongated<br>1.6<br>2 " Flush Tower<br>14-3/4"<br>2"<br>9" x 10"<br>Ballcock<br>800 grams<br>White, Biscuit,<br>and Bone | P.12'<br>(16) (17) (15) (17) (15) (17) (15) (17) (15) (17) (15) (17) (15) (17) (15) (17) (15) (17) (15) (17) (15) (17) (15) (17) (15) (17) (15) (17) (15) (17) (15) (17) (15) (17) (15) (17) (15) (17) (15) (17) (15) (17) (15) (17) (15) (17) (15) (17) (15) (17) (15) (17) (15) (17) (15) (17) (15) (17) (15) (17) (15) (17) (15) (17) (15) (17) (15) (17) (15) (17) (15) (17) (15) (17) (15) (17) (15) (17) (15) (17) (15) (17) (15) (17) (15) (17) (15) (17) (15) (17) (15) (17) (15) (17) (15) (17) (15) (17) (15) (17) (15) (17) (15) (17) (15) (17) (15) (17) (15) (17) (15) (17) (15) (17) (15) (17) (15) (17) (15) (17) (15) (17) (15) (17) (15) (17) (15) (17) (15) (17) (15) (17) (15) (17) (15) (17) (15) (17) (15) (17) (15) (17) (15) (17) (15) (17) (15) (17) (15) (17) (15) (17) (15) (17) (15) (17) (15) (17) (15) (17) (15) (17) (15) (17) (15) (17) (15) (17) (15) (17) (15) (17) (15) (17) (15) (17) (15) (17) (15) (17) (15) (17) (15) (17) (15) (17) (15) (17) (15) (17) (15) (17) (15) (17) (15) (17) (15) (17) (15) (17) (15) (17) (15) (17) (15) (17) (15) (17) (15) (17) (15) (17) (15) (17) (15) (17) (15) (17) (15) (17) (15) (17) (15) (17) (15) (17) (15) (17) (15) (17) (15) (17) (15) (17) (15) (17) (15) (17) (15) (17) (15) (17) (15) (17) (15) (17) (15) (17) (15) (17) (15) (17) (15) (17) (15) (17) (15) (17) (15) (17) (15) (17) (15) (17) (15) (17) (15) (17) (15) (17) (15) (17) (15) (17) (15) (17) (15) (17) (15) (17) (15) (17) (15) (17) (15) (17) (15) (17) (15) (17) (15) (17) (15) (17) (15) (17) (15) (17) (15) (17) (15) (17) (15) (17) (15) (17) (15) (17) (15) (17) (15) (17) (15) (17) (15) (17) (15) (17) (15) (17) (15) (17) (15) (17) (15) (17) (15) (17) (15) (17) (15) (17) (15) (17) (15) (17) (15) (17) (15) (17) (15) (17) (15) (17) (15) (17) (15) (17) (15) (17) (15) (17) (15) (17) (15) (17) (15) (17) (15) (17) (15) (17) (15) (17) (15) (17) (15) (17) (15) (17) (15) (17) (15) (17) (15) (17) (15) (17) (15) (17) (15) (17) (15) (17) (15) (17) (15) (15) (15) (15) (15) (15) (15) (15 |