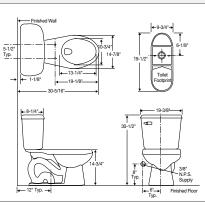

|             | Reo                                                                                                               | (186-188)                                                                                                                              | 12" ROUGH-IN*                                                                                                                                                                                                                                                                                                                                                                                                                                                                                                                                                                                                                                                                                                                                                                                                                                                                                                                                                                                                                                                                                                                                                                                                                                                                                                                                                                                                                                                                                                                                                                                                                                                                                                                                                                                                                                                                                                                                                                                                                                                                                                                                                                                                                                                                                                                                                                                                                                                                                                                                                                                    |
|-------------|-------------------------------------------------------------------------------------------------------------------|----------------------------------------------------------------------------------------------------------------------------------------|--------------------------------------------------------------------------------------------------------------------------------------------------------------------------------------------------------------------------------------------------------------------------------------------------------------------------------------------------------------------------------------------------------------------------------------------------------------------------------------------------------------------------------------------------------------------------------------------------------------------------------------------------------------------------------------------------------------------------------------------------------------------------------------------------------------------------------------------------------------------------------------------------------------------------------------------------------------------------------------------------------------------------------------------------------------------------------------------------------------------------------------------------------------------------------------------------------------------------------------------------------------------------------------------------------------------------------------------------------------------------------------------------------------------------------------------------------------------------------------------------------------------------------------------------------------------------------------------------------------------------------------------------------------------------------------------------------------------------------------------------------------------------------------------------------------------------------------------------------------------------------------------------------------------------------------------------------------------------------------------------------------------------------------------------------------------------------------------------------------------------------------------------------------------------------------------------------------------------------------------------------------------------------------------------------------------------------------------------------------------------------------------------------------------------------------------------------------------------------------------------------------------------------------------------------------------------------------------------|
| SmartHeight | Shape:<br>Gpf:<br>Flush System:<br>Bowl Height:<br>Trap Size:<br>Water Surface:<br>Fill Valve:<br>MaP:<br>Colors: | Elongated<br>1.6<br>3" Flush Valve<br>16-1/2"<br>2-1/2"<br>10-1/2" x 8-1/4"<br>Pilot Valve<br>600 grams<br>White, Biscuit,<br>and Bone | G-38" Sp.<br>(162 mm)<br>(13 mm)<br>(14 mm)<br>(14 mm)<br>(14 mm)<br>(14 mm)<br>(15 mm) |
|             | Includes SmartClo                                                                                                 | se tollet seat.                                                                                                                        |                                                                                                                                                                                                                                                                                                                                                                                                                                                                                                                                                                                                                                                                                                                                                                                                                                                                                                                                                                                                                                                                                                                                                                                                                                                                                                                                                                                                                                                                                                                                                                                                                                                                                                                                                                                                                                                                                                                                                                                                                                                                                                                                                                                                                                                                                                                                                                                                                                                                                                                                                                                                  |