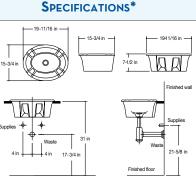

|
| Overflow:      | Front                       |  |
| Size:          | 20-1/2″ x 17″               |  |
| Basin:         | 17″ x 11-1/8″               |  |
| Colors:        | White, Biscuit,<br>and Bone |  |





|                | (299NS)                     | SP           |
|----------------|-----------------------------|--------------|
|                |                             | 19-11/16 ir  |
| Shape:         | Oval                        |              |
| Faucet Center: | n/a                         | 15-3/4 in    |
| Overflow:      | Rear                        |              |
| Size:          | 19-11/16" x 15-3/4"         |              |
| Basin:         | 17-3/4" x 14-3/8"           | Supplies + + |
| Colors:        | White, Biscuit,<br>and Bone | 4 in 4 in    |

(257)





Shape:OvalFaucet Center:Single, 4" and 8"Overflow:FrontSize:21" x 17"Basin:15-3/4" x 11-1/8"Colors:White, Biscuit, and Bone

WAVERLY



\*NOTE: Install this product according to the installation guide. Fixture dimensions are nominal and conform to tolerances in ASME A112.19.2 - 2008/CSA B45.1-08 Standards.

LAVATORIES

#### SELF-RIMMING



& ADA

Made in USA

| Shape:         | Round                       |
|----------------|-----------------------------|
| Faucet Center: | Single, 4" and 8"           |
| Overflow:      | Front                       |
| Size:          | 19″                         |
| Basin:         | 14-3/4" x 12-1/8"           |
| Colors:        | White, Biscuit,<br>and Bone |

(249)

(239)

MAVERICK I

**MS ROUND** 





| Shape:         | Round