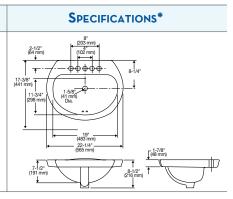

|              | Brentwood®                                                                                                        | (4147-3147)                                                                                                                          | 12" Rough-in*                                                    |
|--------------|-------------------------------------------------------------------------------------------------------------------|--------------------------------------------------------------------------------------------------------------------------------------|------------------------------------------------------------------|
| Smart Height | Shape:<br>Gpf:<br>Flush System:<br>Bowl Height:<br>Trap Size:<br>Water Surface:<br>Fill Valve:<br>MaP:<br>Colors: | Elongated<br>1.6<br>3" Flush Valve<br>16-5/8" E ADA<br>2"<br>7-3/4" x 10"<br>Pilot Valve<br>800 grams<br>White, Biscuit,<br>and Bone | (12<br>(12)<br>(12)<br>(12)<br>(12)<br>(12)<br>(12)<br>(12)<br>( |