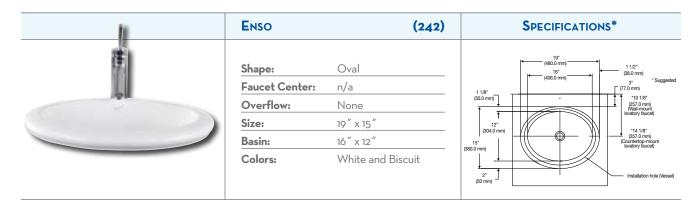

gned to enhance any bathroom décor. Traditional. Transitional. Contemporary. Perhaps a combination is best? When it comes to style for the bathroom, it's personal. When you choose Mansfield, it's perfect.

#### SELF-RIMMING



Ġ. ADA

Made in USA

|                     | (251-LO*)                  |  |  |
|---------------------|----------------------------|--|--|
| Shape:              | Oval                       |  |  |
| Faucet Center:      | 4" and 8"                  |  |  |
| Overflow:           | Front                      |  |  |
| Size:               | 19″ x 16″                  |  |  |
| Basin:              | 14-1/4" x 12-1/4"          |  |  |
| Colors:             | White, Biscuit<br>and Bone |  |  |
| *Also Available: Le | ess Overflow               |  |  |

(251)

Δι το® ΙΙ









#### SELF-RIMMING



ADA ک

ADA گ

ADA ک

| MONTCLAIR      | (269)                       |  |
|----------------|-----------------------------|--|
|                |                             |  |
| Shape:         | Oval                        |  |
| Faucet Center: | Single, 4" and 8"           |  |
| Overflow:      | Front                       |  |
| Size:          | 22-1/4" x 17-3/8"           |  |
| Basin:         | 19″ x 11-3/4″               |  |
| Colors:        | White, Biscuit,<br>and Bone |  |



A Contraction of the second se

| MS OVAL        | (237)                       |  |
|----------------|-----------------------------|--|
|                |                             |  |
| Shape:         | Oval                        |  |
| Faucet Center: | Single, 4" and 8"