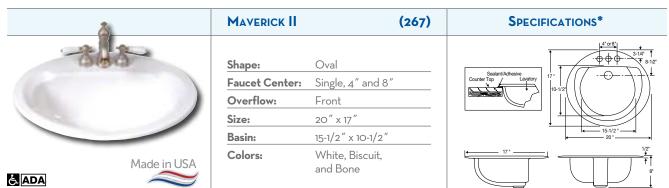

to enhance any bathroom décor. Traditional. Transitional. Contemporary. Perhaps a combination is best? When it comes to style for the bathroom, it's personal. When you choose Mansfield, it's perfect.

#### SELF-RIMMING



Ġ. ADA

Made in USA

|                     | (251-LO*)                  |  |  |
|---------------------|----------------------------|--|--|
| Shape:              | Oval                       |  |  |
| Faucet Center:      | 4" and 8"                  |  |  |
| Overflow:           | Front                      |  |  |
| Size:               | 19″ x 16″                  |  |  |
| Basin:              | 14-1/4" x 12-1/4"          |  |  |
| Colors:             | White, Biscuit<br>and Bone |  |  |
| *Also Available: Le | ess Overflow               |  |  |

(251)

Δι το® ΙΙ









#### SELF-RIMMING



ADA ک

ADA گ

ADA ک

| MONTCLAIR      | (269)                       |  |
|----------------|-----------------------------|--|
|                |                             |  |
| Shape:         | Oval                        |  |
| Faucet Center: | Single, 4" and 8"           |  |
| Overflow:      | Front                       |  |
| Size:          | 22-1/4" x 17-3/8"           |  |
| Basin:         | 19″ x 11-3/4″               |  |
| Colors:        | White, Biscuit,<br>and Bone |  |



A Contraction of the second se

| MS OVAL        | (237)                       |  |
|----------------|-----------------------------|--|
|                |                             |  |
| Shape:         | Oval                        |  |
| Faucet Center: | Single, 4" and 8"