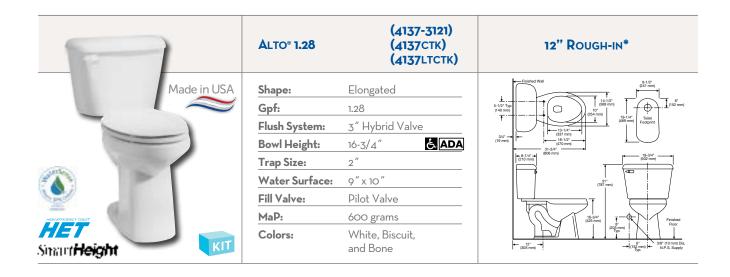

|             | Altoº <b>1.28</b>                                                                                      | (4135-3121)<br>(4135стк)<br>(4135LTCТК)                                                       | 12" Rough-in*                                                                                                                                                                                                                                                                                                                                                                                                                                                                                                                                                                                                                                                                                                                                                                                                                                                                                                                                                                                                                                                                      |
|-------------|--------------------------------------------------------------------------------------------------------|-----------------------------------------------------------------------------------------------|------------------------------------------------------------------------------------------------------------------------------------------------------------------------------------------------------------------------------------------------------------------------------------------------------------------------------------------------------------------------------------------------------------------------------------------------------------------------------------------------------------------------------------------------------------------------------------------------------------------------------------------------------------------------------------------------------------------------------------------------------------------------------------------------------------------------------------------------------------------------------------------------------------------------------------------------------------------------------------------------------------------------------------------------------------------------------------|
| Made in USA | Shape:<br>Gpf:<br>Flush System:<br>Bowl Height:<br>Trap Size:<br>Water Surface:<br>Fill Valve:<br>MaP: | Elongated<br>1.28<br>3" Hybrid Valve<br>14-3/4"<br>2"<br>9" x 10"<br>Pilot Valve<br>600 grams | 1         14.12°         14.12°         19.24°           1         14.12°         14.12°         19.27°           1         10.14°         10.14°         10.12°           1         10.14°         10.14°         10.12°           1         10.14°         10.14°         10.12°           1         10.14°         10.14°         10.14°           1         10.14°         10.14°         10.14°           1         10.14°         10.14°         10.27°           1         10.14°         10.14°         10.27°           1         10.14°         10.14°         10.27°           1         10.14°         10.27°         10.27°           1         10.14°         10.27°         10.27°           1         10.14°         10.27°         10.27°           1         10.14°         10.27°         10.27°           1         10.14°         10.27°         10.27°           1         10.14°         10.27°         10.27°           1         10.14°         10.27°         10.27°           1         10.27°         10.27°         10.27°           1         10.27° |
| HET KI      | Colors:                                                                                                | White, Biscuit,<br>and Bone                                                                   | (2/3 mm) P Typ<br>(2/3 mm) (2/3 mm)<br>(2/3 mm) (2/3 mm)<br>(3/2 mm) (1/2 mm)<br>(1/2 mm) N.P.S Supply                                                                                                                                                                                                                                                                                                                                                                                                                                                                                                                                                                                                                                                                                                                                                                                                                                                                                                                                                                             |