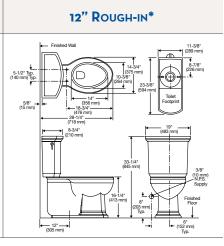

|              | Brentwood®                                                                                                        | (4147-3147)                                                                                                                          | 12" Rough-in*                                                    |
|--------------|-------------------------------------------------------------------------------------------------------------------|--------------------------------------------------------------------------------------------------------------------------------------|------------------------------------------------------------------|
| Smart Height | Shape:<br>Gpf:<br>Flush System:<br>Bowl Height:<br>Trap Size:<br>Water Surface:<br>Fill Valve:<br>MaP:<br>Colors: | Elongated<br>1.6<br>3" Flush Valve<br>16-5/8" E ADA<br>2"<br>7-3/4" x 10"<br>Pilot Valve<br>800 grams<br>White, Biscuit,<br>and Bone | (12<br>(12)<br>(12)<br>(12)<br>(12)<br>(12)<br>(12)<br>(12)<br>( |