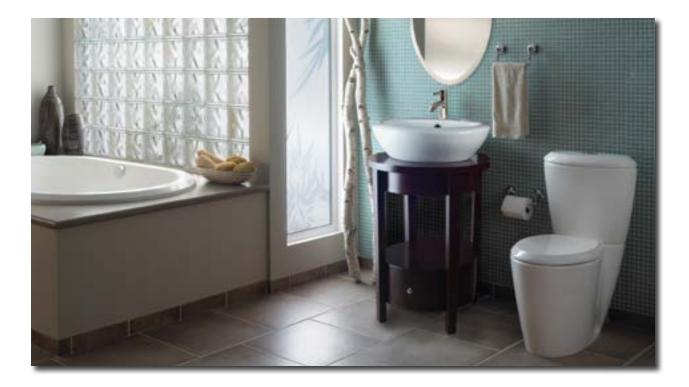

# **ITEMS IN THE BARRETT SUITE**



# BRENTWOOD® | TRADITIONAL



#### ITEMS IN THE BRENTWOOD® SUITE



# MONTCLAIR | TRADITIONAL



#### **ITEMS IN THE MONTCLAIR SUITE**



# WAVERLY | TRADITIONAL



#### ITEMS IN THE WAVERLY SUITE



# ESSENCE | TRANSITIONAL



#### ITEMS IN THE ESSENCE SUITE



ESSENCE GRAVITY HET TOILET (4184-3185) See page 6.



ESSENCE PEDESTAL LAVATORY (320) See page 33.



ESSENCE SELF-RIMMING LAVATORY (259) See page 27.



ESSENCE AIR BATH (shown above)

Bathtubs, Whirlpools, and Air Bath systems available in:

60" x 41-1/2" x 24" 66" x 36" x 24" 66" x 41-1/2" x 24" 71-1/2" x 36" x 24" 71-1/2" x 41-1/2" x 24"

For more information about bathware refer to the Mansfield Bathware Catalog.

# REO | TRANSITIONAL



#### ITEMS IN THE REO SUITE



# ENSO | CONTEMPORARY



#### ITEMS IN THE ENSO SUITE



## MANSFIELD COLOR CHART



Colors shown are printed representations of vitreous china product colors and may vary from actual product colors. Refer to the product listing in your Mansfield Plumbing list price book for complete color offering.

#### MANUFACTURER'S LIMITED LIFETIME WARRANTY VITREOUS CHINA PRODUCTS

Mansfield Plumbing Products LLC warrants its china products, excluding plumbing fittings, toilet tank trim products – flush valve, ballcock and trip lever (see specific warranty exclusions outlined below for these products) to be free from defects in materials or workmanship for the lifetime of this product to the purchaser starting from the date of purchase. Mansfield Plumbing Products promises to provide a replacement china part for any china p