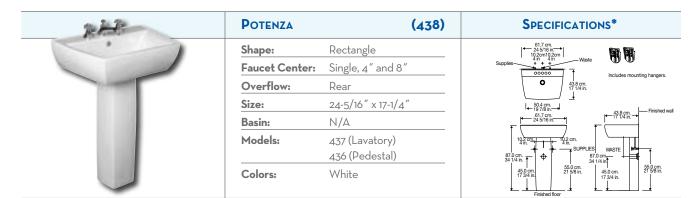

-------------------------------|-------|---------------------------------------|
| Shape:         | Oval                             |       | 2-1/4"                                |
| Faucet Center: | 4" and 8"                        |       | 16-1/4"                               |
| Overflow:      | Front                            |       | 10-1/8                                |
| Size:          | 20-1/8″ x 16-1/4″                |       | ↓<br>16-1/4'<br>↓<br>20-1/8           |
| Basin:         | 16-1/4″ x 10-1/8″                |       |                                       |
| Models:        | 272 (Lavatory)<br>273 (Pedestal) |       | 3/8" S.P.S.<br>2/8" S.P.S.<br>29-1/4" |
| Colors:        | White, Biscuit<br>and Bone       |       | ©of Bracket 2<br>4-1/2*               |







#### VANITY

| 3 | Enso                                               | (884)                                                                                           | SPECIFICATIONS* |
|---|----------------------------------------------------|-------------------------------------------------------------------------------------------------|-----------------|
|   | Shape:<br>Design:<br>Size:<br>Color:<br>Designed t | Oval<br>Contemporary<br>22-7/16" x 21-1/4" x 29-15/16"<br>Java<br>o fit the Enso 311 (page 31). |                 |

#### VANITY TOPS

| <b>C</b> ΙΤΥ Ι                                                 |                                               | (2017) | SPECIFICATIONS*                       |
|----------------------------------------------------------------|-----------