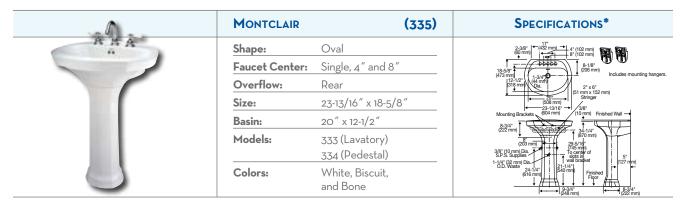

| -                          | <b>ALTO</b> <sup>®</sup>                                                                                          | (117-160)                                                                                                               | 12" Rough-in*                                  |
|----------------------------|-------------------------------------------------------------------------------------------------------------------|-------------------------------------------------------------------------------------------------------------------------|------------------------------------------------|
| Made in USA<br>Made in USA | Shape:<br>Gpf:<br>Flush System:<br>Bowl Height:<br>Trap Size:<br>Water Surface:<br>Fill Valve:<br>MaP:<br>Colors: | Round<br>1.6<br>2 " Flush Tower<br>16-3/4" ADA<br>2"<br>8" x 9"<br>Ballcock<br>800 grams<br>White, Biscuit,<br>and Bone | Friahed Wall<br>5-1/2'<br>Typ.<br>+ - 1/2'<br> |

#### TOILETS

| -8          | <b>A</b> LTO <sup>®</sup>                                                                                         | (135-160)<br>(135стк)<br>(135LTCТК)                                                                                      | 12" Rough-in*                                                                                                                                                                                                                                                                                                                                                                                                                                                                                                                                                                                                                                                                                                                                                                                                                                                                                                                                                                                                                                                                                                                                                                                                                                                                                                                                                                                                                                                                                                                                                                                                                                                                                                                                                                                                                                                                                                                                                                                                                                             |
|-------------|-------------------------------------------------------------------------------------------------------------------|--------------------------------------------------------------------------------------------------------------------------|-----------------------------------------------------------------------------------------------------------------------------------------------------------------------------------------------------------------------------------------------------------------------------------------------------------------------------------------------------------------------------------------------------------------------------------------------------------------------------------------------------------------------------------------------------------------------------------------------------------------------------------------------------------------------------------------------------------------------------------------------------------------------------------------------------------------------------------------------------------------------------------------------------------------------------------------------------------------------------------------------------------------------------------------------------------------------------------------------------------------------------------------------------------------------------------------------------------------------------------------------------------------------------------------------------------------------------------------------------------------------------------------------------------------------------------------------------------------------------------------------------------------------------------------------------------------------------------------------------------------------------------------------------------------------------------------------------------------------------------------------------------------------------------------------------------------------------------------------------------------------------------------------------------------------------------------------------------------------------------------------------------------------------------------------------------|
| Made in USA | Shape:<br>Gpf:<br>Flush System:<br>Bowl Height:<br>Trap Size:<br>Water Surface:<br>Fill Valve:<br>MaP:<br>Colors: | Elongated<br>1.6<br>2 " Flush Tower<br>14-3/4"<br>2"<br>9" x 10"<br>Ballcock<br>800 grams<br>White, Biscuit,<br>and Bone | P.12'<br>(16) (17) (15) (17) (15) (17) (15) (17) (15) (17) (15) (17) (15) (17) (15) (17) (15) (17) (15) (17) (15) (17) (15) (17) (15) (17) (15) (17) (15) (17) (15) (17) (15) (17) (15) (17) (15) (17) (15) (17) (15) (17) (15) (17) (15) (17) (15) (17) (15) (17) (15) (17) (15) (17) (15) (17) (15) (17) (15) (17) (15) (17) (15) (17) (15) (17) (15) (17) (15) (17) (15) (17) (15) (17) (15) (17) (15) (17) (15) (17) (15) (17) (15) (17) (15) (17) (15) (17) (15) (17) (15) (17) (15) (17) (15) (17) (15) (17) (15) (17) (15) (17) (15) (17) (15) (17) (15) (17) (15) (17) (15) (17) (15) (17) (15) (17) (15) (17) (15) (17) (15) (17) (15) (17) (15) (17) (15) (17) (15) (17) (15) (17) (15) (17) (15) (17) (15) (17) (15) (17) (15) (17) (15) (17) (15) (17) (15) (17) (15) (17) (15) (17) (15) (17) (15) (17) (15) (17) (15) (17) (15) (17) (15) (17) (15) (17) (15) (17) (15) (17) (15) (17) (15) (17) (15) (17) (15) (17) (15) (17) (15) (17) (15) (17) (15) (17) (15) (17) (15) (17) (15) (17) (15) (17) (15) (17) (15) (17) (15) (17) (15) (17) (15) (17) (15) (17) (15) (17) (15) (17) (15) (17) (15) (17) (15) (17) (15) (17) (15) (17) (15) (17) (15) (17) (15) (17) (15) (17) (15) (17) (15) (17) (15) (17) (15) (17) (15) (17) (15) (17) (15) (17) (15) (17) (15) (17) (15) (17) (15) (17) (15) (17) (15) (17) (15) (17) (15) (17) (15) (17) (15) (17) (15) (17) (15) (17) (15) (17) (15) (17) (15) (17) (15) (17) (15) (17) (15) (17) (15) (17) (15) (17) (15) (17) (15) (17) (15) (17) (15) (17) (15) (17) (15) (17) (15) (17) (15) (17) (15) (17) (15) (17) (15) (17) (15) (17) (15) (17) (15) (17) (15) (17) (15) (17) (15) (17) (15) (17) (15) (17) (15) (17) (15) (17) (15) (17) (15) (17) (15) (17) (15) (17) (15) (17) (15) (17) (15) (17) (15) (17) (15) (17) (15) (17) (15) (17) (15) (17) (15) (17) (15) (17) (15) (17) (15) (17) (15) (17) (15) (17) (15) (17) (15) (17) (15) (17) (15) (17) (15) (17) (15) (17) (15) (17) (15) (17) (15) (17) (15) (17) (15) (17) (15) (17) (15) (17) (15) (15) (15) (15) (15) (15) (15) (15 |