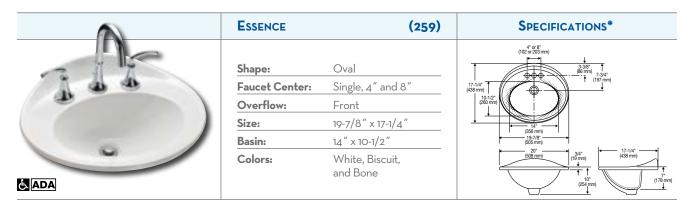

ed to enhance any bathroom décor. Traditional. Transitional. Contemporary. Perhaps a combination is best? When it comes to style for the bathroom, it's personal. When you choose Mansfield, it's perfect.

#### SELF-RIMMING



Ġ. ADA

Made in USA

|                     | (251-LO*)                  |  |  |
|---------------------|----------------------------|--|--|
| Shape:              | Oval                       |  |  |
| Faucet Center:      | 4" and 8"                  |  |  |
| Overflow:           | Front                      |  |  |
| Size:               | 19″ x 16″                  |  |  |
| Basin:              | 14-1/4" x 12-1/4"          |  |  |
| Colors:             | White, Biscuit<br>and Bone |  |  |
| *Also Available: Le | ess Overflow               |  |  |

(251)

Δι το® ΙΙ









#### SELF-RIMMING



ADA ک

ADA گ

ADA ک

| MONTCLAIR      | (269)                       |  |
|----------------|-----------------------------|--|
|                |                             |  |
| Shape:         | Oval                        |  |
| Faucet Center: | Single, 4" and 8"           |  |
| Overflow:      | Front                       |  |
| Size:          | 22-1/4" x 17-3/8"           |  |
| Basin:         | 19″ x 11-3/4″               |  |
| Colors:        | White, Biscuit,<br>and Bone |  |



A Contraction of the second se

| MS OVAL        | (237)                       |  |
|----------------|-----------------------------|--|
|                |                             |  |
| Shape:         | Oval                        |  |
| Faucet Center: | Single, 4" and 8"