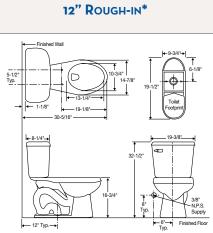

| WAVERLY (HET                                 | т) (4197-3195)<br>(4197стк)                             | 12" <b>R</b> ough-in*                                                                                                                                                                                                                                                                                                                                                                                                                                                                                                                                                                                                                                                                                                                                                                                                                                                                                                                                                                                                                                                                                                                                                                                                                                                                                                                                                                                                                                                                                                                                                                                                                                                                                                                                                                                                                                                                                                                                                                                                                                                                                                                                                                                                                                                                                                                                                                                                                                                                                                                                  |
|----------------------------------------------|---------------------------------------------------------|--------------------------------------------------------------------------------------------------------------------------------------------------------------------------------------------------------------------------------------------------------------------------------------------------------------------------------------------------------------------------------------------------------------------------------------------------------------------------------------------------------------------------------------------------------------------------------------------------------------------------------------------------------------------------------------------------------------------------------------------------------------------------------------------------------------------------------------------------------------------------------------------------------------------------------------------------------------------------------------------------------------------------------------------------------------------------------------------------------------------------------------------------------------------------------------------------------------------------------------------------------------------------------------------------------------------------------------------------------------------------------------------------------------------------------------------------------------------------------------------------------------------------------------------------------------------------------------------------------------------------------------------------------------------------------------------------------------------------------------------------------------------------------------------------------------------------------------------------------------------------------------------------------------------------------------------------------------------------------------------------------------------------------------------------------------------------------------------------------------------------------------------------------------------------------------------------------------------------------------------------------------------------------------------------------------------------------------------------------------------------------------------------------------------------------------------------------------------------------------------------------------------------------------------------------|
| Shape:<br>Gpf:<br>Flush System:              | Elongated<br>1.28<br>3″ Flush Valve                     | 23.34 km<br>750 mm 19.34 km<br>477 km<br>19.976 lm<br>200 mm<br>19.07 km<br>10.07 km<br>10 |
| Bowl Height:<br>Trap Size:<br>Water Surface: | 16-3/4"     ADA       2"       6-3/4" × 9-5/8"          | 1714 IA.<br>13 me T22 mm<br>0<br>10<br>13 me T22 mm<br>10<br>10<br>10<br>10<br>10<br>10<br>10<br>10<br>10<br>10                                                                                                                                                                                                                                                                                                                                                                                                                                                                                                                                                                                                                                                                                                                                                                                                                                                                                                                                                                                                                                                                                                                                                                                                                                                                                                                                                                                                                                                                                                                                                                                                                                                                                                                                                                                                                                                                                                                                                                                                                                                                                                                                                                                                                                                                                                                                                                                                                                        |
| Fill Valve:<br>MaP:<br>Colors:               | Pilot Valve<br>800 grams<br>White, Biscuit,<br>and Bone | SURV<br>* Elsi<br>* 23.3 cm<br>- 4 <sup>-</sup> 171/16 m.<br>- 16.24 m.<br>- 4 <sup>-</sup> 2.5 m.<br>- 4 <sup>-</sup> 171/16 m.<br>- 16.24 m.<br>- 16.24 m.<br>- 16.24 m.<br>- 16.24 m.<br>- 10.24 m.<br>- 10.                                    |

|              | Brentwood®                                                                                                        | (4147-3147)                                                                                                                          | 12" Rough-in*                                                    |
|--------------|-------------------------------------------------------------------------------------------------------------------|--------------------------------------------------------------------------------------------------------------------------------------|------------------------------------------------------------------|
| Smart Height | Shape:<br>Gpf:<br>Flush System:<br>Bowl Height:<br>Trap Size:<br>Water Surface:<br>Fill Valve:<br>MaP:<br>Colors: | Elongated<br>1.6<br>3" Flush Valve<br>16-5/8" E ADA<br>2"<br>7-3/4" x 10"<br>Pilot Valve<br>800 grams<br>White, Biscuit,<br>and Bone | (12<br>(12)<br>(12)<br>(12)<br>(12)<br>(12)<br>(12)<br>(12)<br>( |

|             | Reo                                                                                                               | (186-188)                                                                                                                              | 12" ROUGH-IN*                                                                                                                                                                                                                                                                                                                                                                                                                                                                                                                                                                                                                                                                                                                                                                                                                                                                                                                                                                                                                                                                                                                                                                                                                                                                                                                                                                                                                                                                                                                                                                                                                                                                                                                                                                                                                                                                                                                                                                                                                                                                                                                                                                                                                                                                                                                                                                                                                                                                                                                                                                                    |
|-------------|-------------------------------------------------------------------------------------------------------------------|----------------------------------------------------------------------------------------------------------------------------------------|--------------------------------------------------------------------------------------------------------------------------------------------------------------------------------------------------------------------------------------------------------------------------------------------------------------------------------------------------------------------------------------------------------------------------------------------------------------------------------------------------------------------------------------------------------------------------------------------------------------------------------------------------------------------------------------------------------------------------------------------------------------------------------------------------------------------------------------------------------------------------------------------------------------------------------------------------------------------------------------------------------------------------------------------------------------------------------------------------------------------------------------------------------------------------------------------------------------------------------------------------------------------------------------------------------------------------------------------------------------------------------------------------------------------------------------------------------------------------------------------------------------------------------------------------------------------------------------------------------------------------------------------------------------------------------------------------------------------------------------------------------------------------------------------------------------------------------------------------------------------------------------------------------------------------------------------------------------------------------------------------------------------------------------------------------------------------------------------------------------------------------------------------------------------------------------------------------------------------------------------------------------------------------------------------------------------------------------------------------------------------------------------------------------------------------------------------------------------------------------------------------------------------------------------------------------------------------------------------|
| SmartHeight | Shape:<br>Gpf:<br>Flush System:<br>Bowl Height:<br>Trap Size:<br>Water Surface:<br>Fill Valve:<br>MaP:<br>Colors: | Elongated<br>1.6<br>3" Flush Valve<br>16-1/2"<br>2-1/2"<br>10-1/2" x 8-1/4"<br>Pilot Valve<br>600 grams<br>White, Biscuit,<br>and Bone | G-38" Sp.<br>(162 mm)<br>(13 mm)<br>(14 mm)<br>(14 mm)<br>(14 mm)<br>(14 mm)<br>(15 mm) |
|             | Includes SmartClo                                                                                                 | se tollet seat.                                                                                                                        |                                                                                                                                                                                                                                                                                                                                                                                                                                                                                                                                                                                                                                                                                                                                                                                                                                                                                                                                                                                                                                                                                                                                                                                                                                                                                                                                                                                                                                                                                                                                                                                                                                                                                                                                                                                                                                                                                                                                                                                                                                                                                                                                                                                                                                                                                                                                                                                                                                                                                                                                                                                                  |