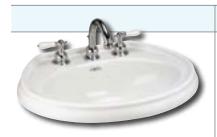

|              | Brentwood®                                                                                                        | (4147-3147)                                                                                                                          | 12" Rough-in*                                                    |
|--------------|-------------------------------------------------------------------------------------------------------------------|--------------------------------------------------------------------------------------------------------------------------------------|------------------------------------------------------------------|
| Smart Height | Shape:<br>Gpf:<br>Flush System:<br>Bowl Height:<br>Trap Size:<br>Water Surface:<br>Fill Valve:<br>MaP:<br>Colors: | Elongated<br>1.6<br>3" Flush Valve<br>16-5/8" E ADA<br>2"<br>7-3/4" x 10"<br>Pilot Valve<br>800 grams<br>White, Biscuit,<br>and Bone | (12<br>(12)<br>(12)<br>(12)<br>(12)<br>(12)<br>(12)<br>(12)<br>( |