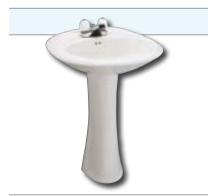

| -                          | <b>ALTO</b> <sup>®</sup>                                                                                          | (117-160)                                                                                                               | 12" Rough-in*                                  |
|----------------------------|-------------------------------------------------------------------------------------------------------------------|-------------------------------------------------------------------------------------------------------------------------|------------------------------------------------|
| Made in USA<br>Made in USA | Shape:<br>Gpf:<br>Flush System:<br>Bowl Height:<br>Trap Size:<br>Water Surface:<br>Fill Valve:<br>MaP:<br>Colors: | Round<br>1.6<br>2 " Flush Tower<br>16-3/4" ADA<br>2"<br>8" x 9"<br>Ballcock<br>800 grams<br>White, Biscuit,<br>and Bone | Friahed Wall<br>5-1/2'<br>Typ.<br>+ - 1/2'<br> |

#### TOILETS

| -8          | <b>A</b> LTO <sup>®</sup>                                                                                         | (135-160)<br>(135стк)<br>(135LTCТК)                                                                                      | 12" Rough-in*                                                                                                                                                                                                                                                                                                                                                                                                                                                                                                                                                                                                                                                                                                                                                                                                                                                                                                                                                                                                                                                                                                                                                                                                                                                                                                                                                                                                                                                                                                                                                                                                                                                                                                                                                                                                                                                                                                                                                                                                                                             |
|-------------|-------------------------------------------------------------------------------------------------------------------|--------------------------------------------------------------------------------------------------------------------------|-----------------------------------------------------------------------------------------------------------------------------------------------------------------------------------------------------------------------------------------------------------------------------------------------------------------------------------------------------------------------------------------------------------------------------------------------------------------------------------------------------------------------------------------------------------------------------------------------------------------------------------------------------------------------------------------------------------------------------------------------------------------------------------------------------------------------------------------------------------------------------------------------------------------------------------------------------------------------------------------------------------------------------------------------------------------------------------------------------------------------------------------------------------------------------------------------------------------------------------------------------------------------------------------------------------------------------------------------------------------------------------------------------------------------------------------------------------------------------------------------------------------------------------------------------------------------------------------------------------------------------------------------------------------------------------------------------------------------------------------------------------------------------------------------------------------------------------------------------------------------------------------------------------------------------------------------------------------------------------------------------------------------------------------------------------|
| Made in USA | Shape:<br>Gpf:<br>Flush System:<br>Bowl Height:<br>Trap Size:<br>Water Surface:<br>Fill Valve:<br>MaP:<br>Colors: | Elongated<br>1.6<br>2 " Flush Tower<br>14-3/4"<br>2"<br>9" x 10"<br>Ballcock<br>800 grams<br>White, Biscuit,<br>and Bone | P.12'<br>(16) (17) (15) (17) (15) (17) (15) (17) (15) (17) (15) (17) (15) (17) (15) (17) (15) (17) (15) (17) (15) (17) (15) (17) (15) (17) (15) (17) (15) (17) (15) (17) (15) (17) (15) (17) (15) (17) (15) (17) (15) (17) (15) (17) (15) (17) (15) (17) (15) (17) (15) (17) (15) (17) (15) (17) (15) (17) (15) (17) (15) (17) (15) (17) (15) (17) (15) (17) (15) (17) (15) (17) (15) (17) (15) (17) (15) (17) (15) (17) (15) (17) (15) (17) (15) (17) (15) (17) (15) (17) (15) (17) (15) (17) (15) (17) (15) (17) (15) (17) (15) (17) (15) (17) (15) (17) (15) (17) (15) (17) (15) (17) (15) (17) (15) (17) (15) (17) (15) (17) (15) (17) (15) (17) (15) (17) (15) (17) (15) (17) (15) (17) (15) (17) (15) (17) (15) (17) (15) (17) (15) (17) (15) (17) (15) (17) (15) (17) (15) (17) (15) (17) (15) (17) (15) (17) (15) (17) (15) (17) (15) (17) (15) (17) (15) (17) (15) (17) (15) (17) (15) (17) (15) (17) (15) (17) (15) (17) (15) (17) (15) (17) (15) (17) (15) (17) (15) (17) (15) (17) (15) (17) (15) (17) (15) (17) (15) (17) (15) (17) (15) (17) (15) (17) (15) (17) (15) (17) (15) (17) (15) (17) (15) (17) (15) (17) (15) (17) (15) (17) (15) (17) (15) (17) (15) (17) (15) (17) (15) (17) (15) (17) (15) (17) (15) (17) (15) (17) (15) (17) (15) (17) (15) (17) (15) (17) (15) (17) (15) (17) (15) (17) (15) (17) (15) (17) (15) (17) (15) (17) (15) (17) (15) (17) (15) (17) (15) (17) (15) (17) (15) (17) (15) (17) (15) (17) (15) (17) (15) (17) (15) (17) (15) (17) (15) (17) (15) (17) (15) (17) (15) (17) (15) (17) (15) (17) (15) (17) (15) (17) (15) (17) (15) (17) (15) (17) (15) (17) (15) (17) (15) (17) (15) (17) (15) (17) (15) (17) (15) (17) (15) (17) (15) (17) (15) (17) (15) (17) (15) (17) (15) (17) (15) (17) (15) (17) (15) (17) (15) (17) (15) (17) (15) (17) (15) (17) (15) (17) (15) (17) (15) (17) (15) (17) (15) (17) (15) (17) (15) (17) (15) (17) (15) (17) (15) (17) (15) (17) (15) (17) (15) (17) (15) (17) (15) (17) (15) (17) (15) (17) (15) (17) (15) (17) (15) (17) (15) (15) (15) (15) (15) (15) (15) (15 |