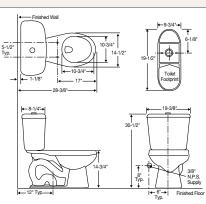

| WAVERLY (HET                                 | т) (4197-3195)<br>(4197стк)                             | 12" <b>R</b> ough-in*                                                                                                                                                                                                                                                                                                                                                                                                                                                                                                                                                                                                                                                                                                                                                                                                                                                                                                                                                                                                                                                                                                                                                                                                                                                                                                                                                                                                                                                                                                                                                                                                                                                                                                                                                                                                                                                                                                                                                                                                                                                                                                                                                                                                                                                                                                                                                                                                                                                                                                                                  |
|----------------------------------------------|---------------------------------------------------------|--------------------------------------------------------------------------------------------------------------------------------------------------------------------------------------------------------------------------------------------------------------------------------------------------------------------------------------------------------------------------------------------------------------------------------------------------------------------------------------------------------------------------------------------------------------------------------------------------------------------------------------------------------------------------------------------------------------------------------------------------------------------------------------------------------------------------------------------------------------------------------------------------------------------------------------------------------------------------------------------------------------------------------------------------------------------------------------------------------------------------------------------------------------------------------------------------------------------------------------------------------------------------------------------------------------------------------------------------------------------------------------------------------------------------------------------------------------------------------------------------------------------------------------------------------------------------------------------------------------------------------------------------------------------------------------------------------------------------------------------------------------------------------------------------------------------------------------------------------------------------------------------------------------------------------------------------------------------------------------------------------------------------------------------------------------------------------------------------------------------------------------------------------------------------------------------------------------------------------------------------------------------------------------------------------------------------------------------------------------------------------------------------------------------------------------------------------------------------------------------------------------------------------------------------------|
| Shape:<br>Gpf:<br>Flush System:              | Elongated<br>1.28<br>3″ Flush Valve                     | 23.34 km<br>750 mm 19.34 km<br>477 km<br>19.976 lm<br>200 mm<br>19.07 km<br>10.07 km<br>10 |
| Bowl Height:<br>Trap Size:<br>Water Surface: | 16-3/4"     ADA       2"       6-3/4" × 9-5/8"          | 1714 IA.<br>13 me T22 mm<br>0<br>10<br>13 me T22 mm<br>10<br>10<br>10<br>10<br>10<br>10<br>10<br>10<br>10<br>10                                                                                                                                                                                                                                                                                                                                                                                                                                                                                                                                                                                                                                                                                                                                                                                                                                                                                                                                                                                                                                                                                                                                                                                                                                                                                                                                                                                                                                                                                                                                                                                                                                                                                                                                                                                                                                                                                                                                                                                                                                                                                                                                                                                                                                                                                                                                                                                                                                        |
| Fill Valve:<br>MaP:<br>Colors:               | Pilot Valve<br>800 grams<br>White, Biscuit,<br>and Bone | SURV<br>* Elsi<br>* 23.3 cm<br>- 4 <sup>-</sup> 171/16 m.<br>- 16.24 m.<br>- 4 <sup>-</sup> 2.5 m.<br>- 4 <sup>-</sup> 171/16 m.<br>- 16.24 m.<br>- 16.24 m.<br>- 16.24 m.<br>- 16.24 m.<br>- 10.24 m.<br>- 10.                                    |