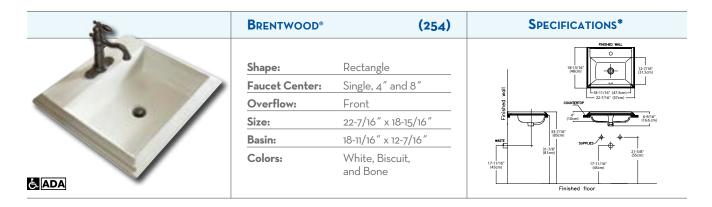

|



#### UNDER COUNTER



| MAPLE          | (217)                       |  |  |
|----------------|-----------------------------|--|--|
|                |                             |  |  |
| Shape:         | Oval                        |  |  |
| Faucet Center: | n/a                         |  |  |
| Overflow:      | Front                       |  |  |
| Size:          | 19-3/4″ x 16″               |  |  |
| Basin:         | 17-5/16″ x 14-1/8″          |  |  |
| Colors:        | White, Biscuit,<br>and Bone |  |  |





Ġ. ADA

| Shape:         | Oval                       |
|----------------|----------------------------|
| Faucet Center: | n/a                        |
| Overflow:      | Front                      |
| Size:          | 17-1/8″ x 14-1/4″          |
| Basin:         | 15-1/8" x