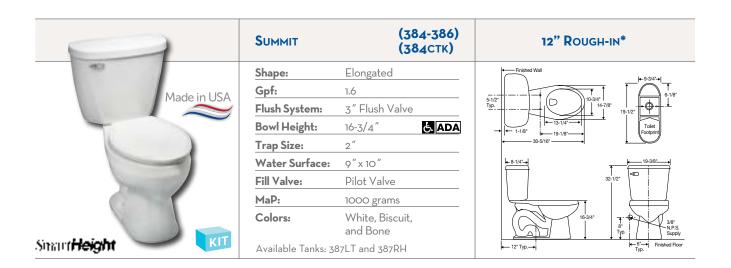

| WAVERLY (HET                                 | т) (4197-3195)<br>(4197стк)                             | 12" <b>R</b> ough-in*                                                                                                                                                                                                                                                                                                                                                                                                                                                                                                                                                                                                                                                                                                                                                                                                                                                                                                                                                                                                                                                                                                                                                                                                                                                                                                                                                                                                                                                                                                                                                                                                                                                                                                                                                                                                                                                                                                                                                                                                                                                                                                                                                                                                                                                                                                                                                                                                                                                                                                                                  |
|----------------------------------------------|---------------------------------------------------------|--------------------------------------------------------------------------------------------------------------------------------------------------------------------------------------------------------------------------------------------------------------------------------------------------------------------------------------------------------------------------------------------------------------------------------------------------------------------------------------------------------------------------------------------------------------------------------------------------------------------------------------------------------------------------------------------------------------------------------------------------------------------------------------------------------------------------------------------------------------------------------------------------------------------------------------------------------------------------------------------------------------------------------------------------------------------------------------------------------------------------------------------------------------------------------------------------------------------------------------------------------------------------------------------------------------------------------------------------------------------------------------------------------------------------------------------------------------------------------------------------------------------------------------------------------------------------------------------------------------------------------------------------------------------------------------------------------------------------------------------------------------------------------------------------------------------------------------------------------------------------------------------------------------------------------------------------------------------------------------------------------------------------------------------------------------------------------------------------------------------------------------------------------------------------------------------------------------------------------------------------------------------------------------------------------------------------------------------------------------------------------------------------------------------------------------------------------------------------------------------------------------------------------------------------------|
| Shape:<br>Gpf:<br>Flush System:              | Elongated<br>1.28<br>3″ Flush Valve                     | 23.34 km<br>750 mm 19.34 km<br>477 km<br>19.976 lm<br>200 mm<br>19.07 km<br>10.07 km<br>10 |
| Bowl Height:<br>Trap Size:<br>Water Surface: | 16-3/4"     ADA       2"       6-3/4" × 9-5/8"          | 1714 IA.<br>13 me T22 mm<br>0<br>10<br>13 me T22 mm<br>10<br>10<br>10<br>10<br>10<br>10<br>10<br>10<br>10<br>10                                                                                                                                                                                                                                                                                                                                                                                                                                                                                                                                                                                                                                                                                                                                                                                                                                                                                                                                                                                                                                                                                                                                                                                                                                                                                                                                                                                                                                                                                                                                                                                                                                                                                                                                                                                                                                                                                                                                                                                                                                                                                                                                                                                                                                                                                                                                                                                                                                        |
| Fill Valve:<br>MaP:<br>Colors:               | Pilot Valve<br>800 grams<br>White, Biscuit,<br>and Bone | SURV<br>* Elsi<br>* 23.3 cm<br>- 4 <sup>-</sup> 171/16 m.<br>- 16.24 m.<br>- 4 <sup>-</sup> 2.5 m.<br>- 4 <sup>-</sup> 171/16 m.<br>- 16.24 m.<br>- 16.24 m.<br>- 16.24 m.<br>- 16.24 m.<br>- 10.24 m.<br>- 10.                                    |