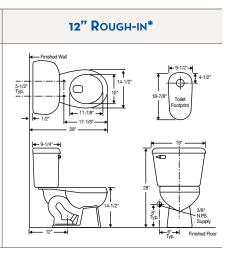

| WAVERLY (HET                                 | т) (4197-3195)<br>(4197стк)                             | 12" <b>R</b> ough-in*                                                                                                                                                                                                                                                                                                                                                                                                                                                                                                                                                                                                                                                                                                                                                                                                                                                                                                                                                                                                                                                                                                                                                                                                                                                                                                                                                                                                                                                                                                                                                                                                                                                                                                                                                                                                                                                                                                                                                                                                                                                                                                                                                                                                                                                                                                                                                                                                                                                                                                                                  |
|----------------------------------------------|---------------------------------------------------------|--------------------------------------------------------------------------------------------------------------------------------------------------------------------------------------------------------------------------------------------------------------------------------------------------------------------------------------------------------------------------------------------------------------------------------------------------------------------------------------------------------------------------------------------------------------------------------------------------------------------------------------------------------------------------------------------------------------------------------------------------------------------------------------------------------------------------------------------------------------------------------------------------------------------------------------------------------------------------------------------------------------------------------------------------------------------------------------------------------------------------------------------------------------------------------------------------------------------------------------------------------------------------------------------------------------------------------------------------------------------------------------------------------------------------------------------------------------------------------------------------------------------------------------------------------------------------------------------------------------------------------------------------------------------------------------------------------------------------------------------------------------------------------------------------------------------------------------------------------------------------------------------------------------------------------------------------------------------------------------------------------------------------------------------------------------------------------------------------------------------------------------------------------------------------------------------------------------------------------------------------------------------------------------------------------------------------------------------------------------------------------------------------------------------------------------------------------------------------------------------------------------------------------------------------------|
| Shape:<br>Gpf:<br>Flush System:              | Elongated<br>1.28<br>3″ Flush Valve                     | 23.34 km<br>750 mm 19.34 km<br>477 km<br>19.976 lm<br>200 mm<br>19.07 km<br>10.07 km<br>10 |
| Bowl Height:<br>Trap Size:<br>Water Surface: | 16-3/4"     ADA       2"       6-3/4" × 9-5/8"          | 1714 IA.<br>13 me T22 mm<br>0<br>10<br>13 me T22 mm<br>10<br>10<br>10<br>10<br>10<br>10<br>10<br>10<br>10<br>10                                                                                                                                                                                                                                                                                                                                                                                                                                                                                                                                                                                                                                                                                                                                                                                                                                                                                                                                                                                                                                                                                                                                                                                                                                                                                                                                                                                                                                                                                                                                                                                                                                                                                                                                                                                                                                                                                                                                                                                                                                                                                                                                                                                                                                                                                                                                                                                                                                        |
| Fill Valve:<br>MaP:<br>Colors:               | Pilot Valve<br>800 grams<br>White, Biscuit,<br>and Bone | SURV<br>* Elsi<br>* 23.3 cm<br>- 4 <sup>-</sup> 171/16 m.<br>- 16.24 m.<br>- 4 <sup>-</sup> 2.5 m.<br>- 4 <sup>-</sup> 171/16 m.<br>- 16.24 m.<br>- 16.24 m.<br>- 16.24 m.<br>- 16.24 m.<br>- 10.24 m.<br>- 10.                                    |