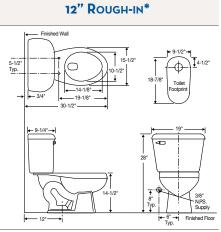

|             | Alto° <b>1.28</b>             | (4130-3121)<br>(4130стк)<br>(4130LTCTК)  | 12" Rough-in*                                                                                                                                                                                                                                                                                                                                                                                                                                                                                                                                                                                                                                                                                                                                                                                                                                                                                                                                                                                                                                                                                                                                                                                                                                                                                                                                                                                                                                                                                                                                                                                                                                                                                                                                                                                                                                                                                                                                                                                                                                                                                                                                                                                                                                                                                                                                                                                                                                                                                                                                                                                                                                                                                                                                                                                                                                                                                                                                                                                                                                                                                                                                                                                                                                                                                                                                                                                                                                                                                                                                                                                                                                                                                                                                                                                                                                                                                                                |
|-------------|-------------------------------|------------------------------------------|------------------------------------------------------------------------------------------------------------------------------------------------------------------------------------------------------------------------------------------------------------------------------------------------------------------------------------------------------------------------------------------------------------------------------------------------------------------------------------------------------------------------------------------------------------------------------------------------------------------------------------------------------------------------------------------------------------------------------------------------------------------------------------------------------------------------------------------------------------------------------------------------------------------------------------------------------------------------------------------------------------------------------------------------------------------------------------------------------------------------------------------------------------------------------------------------------------------------------------------------------------------------------------------------------------------------------------------------------------------------------------------------------------------------------------------------------------------------------------------------------------------------------------------------------------------------------------------------------------------------------------------------------------------------------------------------------------------------------------------------------------------------------------------------------------------------------------------------------------------------------------------------------------------------------------------------------------------------------------------------------------------------------------------------------------------------------------------------------------------------------------------------------------------------------------------------------------------------------------------------------------------------------------------------------------------------------------------------------------------------------------------------------------------------------------------------------------------------------------------------------------------------------------------------------------------------------------------------------------------------------------------------------------------------------------------------------------------------------------------------------------------------------------------------------------------------------------------------------------------------------------------------------------------------------------------------------------------------------------------------------------------------------------------------------------------------------------------------------------------------------------------------------------------------------------------------------------------------------------------------------------------------------------------------------------------------------------------------------------------------------------------------------------------------------------------------------------------------------------------------------------------------------------------------------------------------------------------------------------------------------------------------------------------------------------------------------------------------------------------------------------------------------------------------------------------------------------------------------------------------------------------------------------------------------|
| Made in USA | Shape:<br>Gpf:                | Round                                    | 5-1/2<br>(14)mm<br>Typ.                                                                                                                                                                                                                                                                                                                                                                                                                                                                                                                                                                                                                                                                                                                                                                                                                                                                                                                                                                                                                                                                                                                                                                                                                                                                                                                                                                                                                                                                                                                                                                                                                                                                                                                                                                                                                                                                                                                                                                                                                                                                                                                                                                                                                                                                                                                                                                                                                                                                                                                                                                                                                                                                                                                                                                                                                                                                                                                                                                                                                                                                                                                                                                                                                                                                                                                                                                                                                                                                                                                                                                                                                                                                                                                                                                                                                                                                                                      |
|             | Flush System:                 | 3″ Hybrid Valve                          | P 10 <sup>2</sup> mm<br>P 10 |
|             | Bowl Height:<br>Trap Size:    | 14-3/4"<br>2"                            | (19 mm)<br>(19 mm)<br>(50                                                                                                                                                                                                                                                                                                                                                                                                                                                                                                                                                                                                                                                                                                                                                                                                                                                                                                                                                                                                                                                                                                                                                                                                                                                                                                                         |
|             | Water Surface:<br>Fill Valve: | 8" x 9"<br>Pilot Valve                   | 23'<br>(73' mm)                                                                                                                                                                                                                                                                                                                                                                                                                                                                                                                                                                                                                                                                                                                                                                                                                                                                                                                                                                                                                                                                                                                                                                                                                                                                                                                                                                                                                                                                                                                                                                                                                                                                                                                                                                                                                                                                                                                                                                                                                                                                                                                                                                                                                                                                                                                                                                                                                                                                                                                                                                                                                                                                                                                                                                                                                                                                                                                                                                                                                                                                                                                                                                                                                                                                                                                                                                                                                                                                                                                                                                                                                                                                                                                                                                                                                                                                                                              |
|             | MaP:<br>Colors:               | 600 grams<br>White, Biscuit,<br>and Bone | (15) Simmi<br>(205 mmi)<br>(205 mmi)<br>(205 mmi)<br>(205 mmi)<br>(12) Emi<br>(10 mmi)                                                                                                                                                                                                                                                                                                                                                                                                                                                                                                                                                                                                                                                                                                                                                                                                                                                                                                                                                                                                                                                                                                                                                                                                                                                                                                                                                                                                                                                                                                                                                                                                                                                                                                                                                                                                                                                                                                                                                                                                                                                                                                                                                                                                                                                                                                                                                                                                                                                                                                                                                                                                                                                                                                                                                                                                                                                                                                                                                                                                                                                                                                                                                                                                                                                                                                                                                                                                                                                                                                                                                                                                                                                                                                                                                                                                                                       |