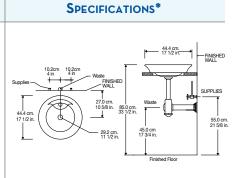

|
|             | Shape:         | Oval                        | 1-344           |
|             | Faucet Center: | n/a                         |                 |
| -           | Overflow:      | None                        |                 |
|             | Size:          | 17″ x 14″                   | 14-1/2*         |
|             | Basin:         | 14-1/2″ x 11-1/2″           |                 |
| Made in USA | Colors:        | White, Biscuit,<br>and Bone |                 |

#### LAVATORIES

#### ABOVE COUNTER



| ····/             |
|-------------------|
|                   |
| Round             |
| Single            |
| None              |
| 17-1/2″           |
| 13-3/16″ x 9-7/8″ |
| White             |
|                   |
|                   |

LUNA

Темро

(802)

(805NS)





| Round                       |
|-----------------------------|
| n/a                         |
| None                        |
| 16-1/2″                     |
| 15-3/4                      |
| White, Biscuit,<br>and Bone |
|                             |



| <b>A</b> | Reo                                                      | (826)                                                           | Specifications*