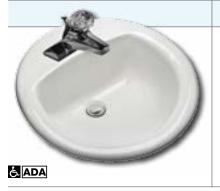

|              | Brentwood®                                                                                                        | (4147-3147)                                                                                                                          | 12" Rough-in*                                                    |
|--------------|-------------------------------------------------------------------------------------------------------------------|--------------------------------------------------------------------------------------------------------------------------------------|------------------------------------------------------------------|
| Smart Height | Shape:<br>Gpf:<br>Flush System:<br>Bowl Height:<br>Trap Size:<br>Water Surface:<br>Fill Valve:<br>MaP:<br>Colors: | Elongated<br>1.6<br>3" Flush Valve<br>16-5/8" E ADA<br>2"<br>7-3/4" x 10"<br>Pilot Valve<br>800 grams<br>White, Biscuit,<br>and Bone | (12<br>(12)<br>(12)<br>(12)<br>(12)<br>(12)<br>(12)<br>(12)<br>( |