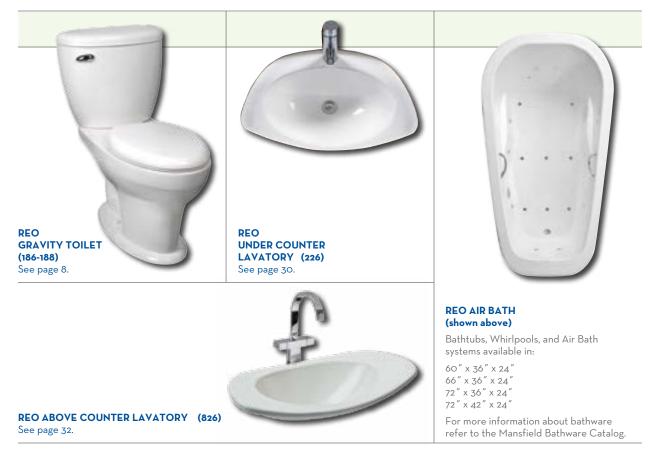

|             | Reo                                                                                                               | (186-188)                                                                                                                              | 12" ROUGH-IN*                                                                                                                                                                                                                                                                                                                                                                                                                                                                                                                                                                                                                                                                                                                                                                                                                                                                                                                                                                                                                                                                                                                                                                                                                                                                                                                                                                                                                                                                                                                                                                                                                                                                                                                                                                                                                                                                                                                                                                                                                                                                                                                                                                                                                                                                                                                                                                                                                                                                                                                                                                                    |
|-------------|-------------------------------------------------------------------------------------------------------------------|----------------------------------------------------------------------------------------------------------------------------------------|--------------------------------------------------------------------------------------------------------------------------------------------------------------------------------------------------------------------------------------------------------------------------------------------------------------------------------------------------------------------------------------------------------------------------------------------------------------------------------------------------------------------------------------------------------------------------------------------------------------------------------------------------------------------------------------------------------------------------------------------------------------------------------------------------------------------------------------------------------------------------------------------------------------------------------------------------------------------------------------------------------------------------------------------------------------------------------------------------------------------------------------------------------------------------------------------------------------------------------------------------------------------------------------------------------------------------------------------------------------------------------------------------------------------------------------------------------------------------------------------------------------------------------------------------------------------------------------------------------------------------------------------------------------------------------------------------------------------------------------------------------------------------------------------------------------------------------------------------------------------------------------------------------------------------------------------------------------------------------------------------------------------------------------------------------------------------------------------------------------------------------------------------------------------------------------------------------------------------------------------------------------------------------------------------------------------------------------------------------------------------------------------------------------------------------------------------------------------------------------------------------------------------------------------------------------------------------------------------|
| SmartHeight | Shape:<br>Gpf:<br>Flush System:<br>Bowl Height:<br>Trap Size:<br>Water Surface:<br>Fill Valve:<br>MaP:<br>Colors: | Elongated<br>1.6<br>3" Flush Valve<br>16-1/2"<br>2-1/2"<br>10-1/2" x 8-1/4"<br>Pilot Valve<br>600 grams<br>White, Biscuit,<br>and Bone | G-38" Sp.<br>(162 mm)<br>(13 mm)<br>(14 mm)<br>(14 mm)<br>(14 mm)<br>(14 mm)<br>(15 mm) |
|             | Includes SmartClo                                                                                                 | se tollet seat.                                                                                                                        |                                                                                                                                                                                                                                                                                                                                                                                                                                                                                                                                                                                                                                                                                                                                                                                                                                                                                                                                                                                                                                                                                                                                                                                                                                                                                                                                                                                                                                                                                                                                                                                                                                                                                                                                                                                                                                                                                                                                                                                                                                                                                                                                                                                                                                                                                                                                                                                                                                                                                                                                                                                                  |