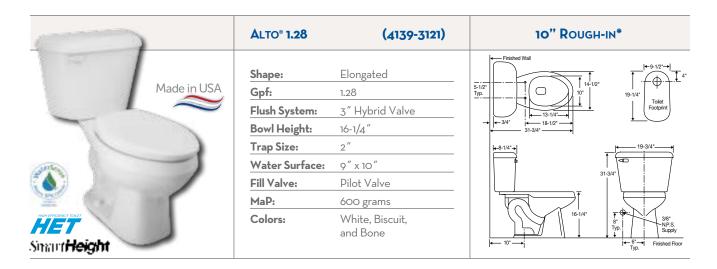

|             | Altoº <b>1.28</b>                                                                                      | (4135-3121)<br>(4135стк)<br>(4135LTCТК)                                                       | 12" Rough-in*                                                                                                                                                                                                                                                                                                                                                                                                                                                                                                                                                                                                                                                                                                                                                                                                                                                                                                                                                                                                                                                                      |
|-------------|--------------------------------------------------------------------------------------------------------|-----------------------------------------------------------------------------------------------|------------------------------------------------------------------------------------------------------------------------------------------------------------------------------------------------------------------------------------------------------------------------------------------------------------------------------------------------------------------------------------------------------------------------------------------------------------------------------------------------------------------------------------------------------------------------------------------------------------------------------------------------------------------------------------------------------------------------------------------------------------------------------------------------------------------------------------------------------------------------------------------------------------------------------------------------------------------------------------------------------------------------------------------------------------------------------------|
| Made in USA | Shape:<br>Gpf:<br>Flush System:<br>Bowl Height:<br>Trap Size:<br>Water Surface:<br>Fill Valve:<br>MaP: | Elongated<br>1.28<br>3" Hybrid Valve<br>14-3/4"<br>2"<br>9" x 10"<br>Pilot Valve<br>600 grams | 1         14.12°         14.12°         19.24°           1         14.12°         14.12°         19.27°           1         10.14°         10.14°         10.12°           1         10.14°         10.14°         10.12°           1         10.14°         10.14°         10.12°           1         10.14°         10.14°         10.14°           1         10.14°         10.14°         10.14°           1         10.14°         10.14°         10.27°           1         10.14°         10.14°         10.27°           1         10.14°         10.14°         10.27°           1         10.14°         10.27°         10.27°           1         10.14°         10.27°         10.27°           1         10.14°         10.27°         10.27°           1         10.14°         10.27°         10.27°           1         10.14°         10.27°         10.27°           1         10.14°         10.27°         10.27°           1         10.14°         10.27°         10.27°           1         10.27°         10.27°         10.27°           1         10.27° |
| HET KI      | Colors:                                                                                                | White, Biscuit,<br>and Bone                                                                   | (2/3 mm) P Typ<br>(2/3 mm) (2/3 mm)<br>(2/3 mm) (2/3 mm)<br>(3/2 mm) (1/2 mm)<br>(1/2 mm) N.P.S Supply                                                                                                                                                                                                                                                                                                                                                                                                                                                                                                                                                                                                                                                                                                                                                                                                                                                                                                                                                                             |