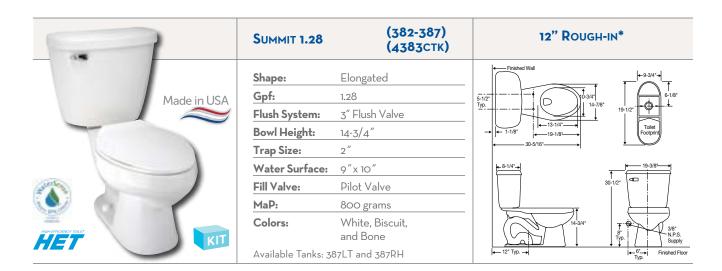

|

(380 - 387)





| SUMMIT 1.28        | (384-387)<br>(4385стк)      |          |
|--------------------|-----------------------------|----------|
| Shape:             | Elongated                   |          |
| Gpf:               | 1.28                        | 5-<br>T) |
| Flush System:      | 3" Flush Valve              | <u>T</u> |
| Bowl Height:       | 16-3/4" & ADA               |          |
| Trap Size:         | 2″                          |          |
| Water Surface:     | 9″ x 10″                    |          |
| Fill Valve:        | Pilot Valve                 |          |
| MaP:               | 800 grams                   |          |
| Colors:            | White, Biscuit,<br>and Bone |          |
| Available Tank: 38 | 7LT                         |          |





| SUMMIT 1.28        |