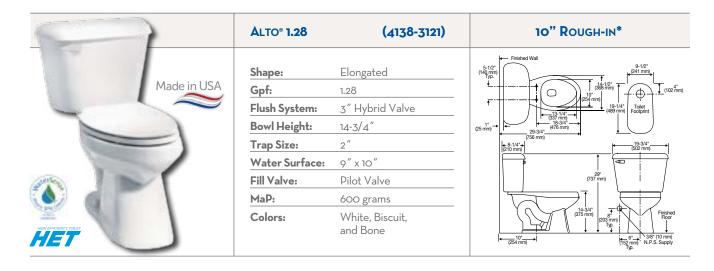

|             | ALTO <sup>®</sup> 1.28                                                                                            | (4131-3121)                                                                         | 10" ROUGH-IN*                                                                                                                                                                                                                                                                                                                                                                                                                                                                                                                                                                                                                                                                                                                                                                                                                                                                                                                                                                                                                                                                                                                                                                                                                                                                                                                                                                                                                                                                                                                                                                                                                                                                                                                                                                                                                                                                                                                                                                                                                                                                                                                                                                                                                                                                                                                                                                                                                                                                                                                                                                                                                                                                                                                                                                                                                        |
|-------------|-------------------------------------------------------------------------------------------------------------------|-------------------------------------------------------------------------------------|--------------------------------------------------------------------------------------------------------------------------------------------------------------------------------------------------------------------------------------------------------------------------------------------------------------------------------------------------------------------------------------------------------------------------------------------------------------------------------------------------------------------------------------------------------------------------------------------------------------------------------------------------------------------------------------------------------------------------------------------------------------------------------------------------------------------------------------------------------------------------------------------------------------------------------------------------------------------------------------------------------------------------------------------------------------------------------------------------------------------------------------------------------------------------------------------------------------------------------------------------------------------------------------------------------------------------------------------------------------------------------------------------------------------------------------------------------------------------------------------------------------------------------------------------------------------------------------------------------------------------------------------------------------------------------------------------------------------------------------------------------------------------------------------------------------------------------------------------------------------------------------------------------------------------------------------------------------------------------------------------------------------------------------------------------------------------------------------------------------------------------------------------------------------------------------------------------------------------------------------------------------------------------------------------------------------------------------------------------------------------------------------------------------------------------------------------------------------------------------------------------------------------------------------------------------------------------------------------------------------------------------------------------------------------------------------------------------------------------------------------------------------------------------------------------------------------------------|
| Made in USA | Shape:<br>Gpf:<br>Flush System:<br>Bowl Height:<br>Trap Size:<br>Water Surface:<br>Fill Valve:<br>MaP:<br>Colors: | Round1.283" Hybrid Valve14-3/4"2"8" x 9"Pilot Valve600 gramsWhite, Biscuit,and Bone | 13/2<br>13/2<br>13/2<br>15/2<br>10/2<br>10/2<br>10/2<br>10/2<br>10/2<br>10/2<br>10/2<br>10/2<br>10/2<br>10/2<br>10/2<br>10/2<br>10/2<br>10/2<br>10/2<br>10/2<br>10/2<br>10/2<br>10/2<br>10/2<br>10/2<br>10/2<br>10/2<br>10/2<br>10/2<br>10/2<br>10/2<br>10/2<br>10/2<br>10/2<br>10/2<br>10/2<br>10/2<br>10/2<br>10/2<br>10/2<br>10/2<br>10/2<br>10/2<br>10/2<br>10/2<br>10/2<br>10/2<br>10/2<br>10/2<br>10/2<br>10/2<br>10/2<br>10/2<br>10/2<br>10/2<br>10/2<br>10/2<br>10/2<br>10/2<br>10/2<br>10/2<br>10/2<br>10/2<br>10/2<br>10/2<br>10/2<br>10/2<br>10/2<br>10/2<br>10/2<br>10/2<br>10/2<br>10/2<br>10/2<br>10/2<br>10/2<br>10/2<br>10/2<br>10/2<br>10/2<br>10/2<br>10/2<br>10/2<br>10/2<br>10/2<br>10/2<br>10/2<br>10/2<br>10/2<br>10/2<br>10/2<br>10/2<br>10/2<br>10/2<br>10/2<br>10/2<br>10/2<br>10/2<br>10/2<br>10/2<br>10/2<br>10/2<br>10/2<br>10/2<br>10/2<br>10/2<br>10/2<br>10/2<br>10/2<br>10/2<br>10/2<br>10/2<br>10/2<br>10/2<br>10/2<br>10/2<br>10/2<br>10/2<br>10/2<br>10/2<br>10/2<br>10/2<br>10/2<br>10/2<br>10/2<br>10/2<br>10/2<br>10/2<br>10/2<br>10/2<br>10/2<br>10/2<br>10/2<br>10/2<br>10/2<br>10/2<br>10/2<br>10/2<br>10/2<br>10/2<br>10/2<br>10/2<br>10/2<br>10/2<br>10/2<br>10/2<br>10/2<br>10/2<br>10/2<br>10/2<br>10/2<br>10/2<br>10/2<br>10/2<br>10/2<br>10/2<br>10/2<br>10/2<br>10/2<br>10/2<br>10/2<br>10/2<br>10/2<br>10/2<br>10/2<br>10/2<br>10/2<br>10/2<br>10/2<br>10/2<br>10/2<br>10/2<br>10/2<br>10/2<br>10/2<br>10/2<br>10/2<br>10/2<br>10/2<br>10/2<br>10/2<br>10/2<br>10/2<br>10/2<br>10/2<br>10/2<br>10/2<br>10/2<br>10/2<br>10/2<br>10/2<br>10/2<br>10/2<br>10/2<br>10/2<br>10/2<br>10/2<br>10/2<br>10/2<br>10/2<br>10/2<br>10/2<br>10/2<br>10/2<br>10/2<br>10/2<br>10/2<br>10/2<br>10/2<br>10/2<br>10/2<br>10/2<br>10/2<br>10/2<br>10/2<br>10/2<br>10/2<br>10/2<br>10/2<br>10/2<br>10/2<br>10/2<br>10/2<br>10/2<br>10/2<br>10/2<br>10/2<br>10/2<br>10/2<br>10/2<br>10/2<br>10/2<br>10/2<br>10/2<br>10/2<br>10/2<br>10/2<br>10/2<br>10/2<br>10/2<br>10/2<br>10/2<br>10/2<br>10/2<br>10/2<br>10/2<br>10/2<br>10/2<br>10/2<br>10/2<br>10/2<br>10/2<br>10/2<br>10/2<br>10/2<br>10/2<br>10/2<br>10/2<br>10/2<br>10/2<br>10/2<br>10/2<br>10/2<br>10/2<br>10/2<br>10/2<br>10/2<br>10/2<br>10/2<br>10/2<br>10/2<br>10/2<br>10/2<br>10/2<br>10/2<br>10/2<br>10/2<br>10/2<br>10/2<br>10/2<br>10/2<br>10/2<br>10/2<br>10/2<br>10/2<br>10/2<br>10/2<br>10/2<br>10/2<br>10/2<br>10/2<br>10/2<br>10/2<br>10/2<br>10/2<br>10/2<br>10/2<br>10/2<br>10/2<br>10/2<br>10/2<br>10/2<br>10/2<br>10/2<br>10/2<br>10/2<br>10/2<br>10/2<br>10/2<br>10/2<br>10/2<br>10/2<br>10/2<br>10/2<br>10/2<br>10/2<br>10/2<br>10/2<br>10/2<br>10/2<br>10/2<br>10/2<br>10/2<br>10/2<br>10/2<br>10/2<br>10/2<br>10/2<br>10/2<br>10/2<br>10/2<br>10/2<br>10/2<br>10/2<br>10/2<br>10/2<br>10/2<br>10/2<br>10/2<br>10/2<br>10/2 |