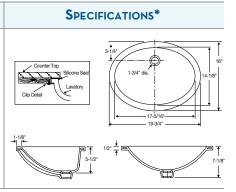

| SUMMIT DUAL    | FLUSH               | (380-3386)<br>(4380стк) |        | 12" ROUGH-IN*                              |
|----------------|---------------------|-------------------------|--------|--------------------------------------------|
| Shape:         | Round               |                         |        | Finished Wall                              |
| Gpf:           | 1.1 or 1.6          |                         | 5-1/2" |                                            |
| Flush System:  | Dual Flus           | sh/3″ Flush Tower       | Тур    |                                            |
| Bowl Height:   | 14-3/4″             |                         | -      |                                            |
| Trap Size:     | 2″                  |                         |        |                                            |
| Water Surface: | 8″x9″               |                         |        |                                            |
| Fill Valve:    | Pilot Va            | ve                      |        | 30-1/2"                                    |
| MaP:           | 800 gra             | ms                      |        |                                            |
| Colors:        | White, E<br>and Bon | ·                       |        | 14-3/4* Ţ<br>β <sup>*</sup><br>→ 12* Typ.→ |

| SUMMIT DUAL    | Flush (382-3386)<br>(4382СТК) |
|----------------|-------------------------------|
| Shape:         | Elongated                     |
| Gpf:           | 1.1 or 1.6                    |
| Flush System:  | Dual Flush/3" Flush Tower     |
| Bowl Height:   | 14-3/4″                       |
| Trap Size:     | 2″                            |
| Water Surface: | 9″ x 10″                      |
| Fill Valve:    | Pilot Valve                   |
| MaP:           | 800 grams                     |
| Colors:        | White, Biscuit,<br>and Bone   |