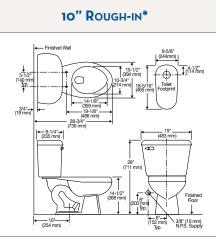

|             | ALTO <sup>®</sup> 1.28                                                                                            | (4131-3121)                                                                         | 10" ROUGH-IN*                                                                                                                                                                                                                                                                                                                                                                                                                                                                                                                                                                                                                                                                                                                                                                                                                                                                                                                                                                                                                                                                                                                                                                                                                                                                                                                                                                                                                                                                                                                                                                                                                                                                                                                                                                                                                                                                                                                                                                                                                                                                                                                                                                                                                                                                                                                                                                                                                                                                                                                                                                                                                                                                                                                                                                                                                        |
|-------------|-------------------------------------------------------------------------------------------------------------------|-------------------------------------------------------------------------------------|--------------------------------------------------------------------------------------------------------------------------------------------------------------------------------------------------------------------------------------------------------------------------------------------------------------------------------------------------------------------------------------------------------------------------------------------------------------------------------------------------------------------------------------------------------------------------------------------------------------------------------------------------------------------------------------------------------------------------------------------------------------------------------------------------------------------------------------------------------------------------------------------------------------------------------------------------------------------------------------------------------------------------------------------------------------------------------------------------------------------------------------------------------------------------------------------------------------------------------------------------------------------------------------------------------------------------------------------------------------------------------------------------------------------------------------------------------------------------------------------------------------------------------------------------------------------------------------------------------------------------------------------------------------------------------------------------------------------------------------------------------------------------------------------------------------------------------------------------------------------------------------------------------------------------------------------------------------------------------------------------------------------------------------------------------------------------------------------------------------------------------------------------------------------------------------------------------------------------------------------------------------------------------------------------------------------------------------------------------------------------------------------------------------------------------------------------------------------------------------------------------------------------------------------------------------------------------------------------------------------------------------------------------------------------------------------------------------------------------------------------------------------------------------------------------------------------------------|
| Made in USA | Shape:<br>Gpf:<br>Flush System:<br>Bowl Height:<br>Trap Size:<br>Water Surface:<br>Fill Valve:<br>MaP:<br>Colors: | Round1.283" Hybrid Valve14-3/4"2"8" x 9"Pilot Valve600 gramsWhite, Biscuit,and Bone | 13/2<br>13/2<br>13/2<br>15/2<br>10/2<br>10/2<br>10/2<br>10/2<br>10/2<br>10/2<br>10/2<br>10/2<br>10/2<br>10/2<br>10/2<br>10/2<br>10/2<br>10/2<br>10/2<br>10/2<br>10/2<br>10/2<br>10/2<br>10/2<br>10/2<br>10/2<br>10/2<br>10/2<br>10/2<br>10/2<br>10/2<br>10/2<br>10/2<br>10/2<br>10/2<br>10/2<br>10/2<br>10/2<br>10/2<br>10/2<br>10/2<br>10/2<br>10/2<br>10/2<br>10/2<br>10/2<br>10/2<br>10/2<br>10/2<br>10/2<br>10/2<br>10/2<br>10/2<br>10/2<br>10/2<br>10/2<br>10/2<br>10/2<br>10/2<br>10/2<br>10/2<br>10/2<br>10/2<br>10/2<br>10/2<br>10/2<br>10/2<br>10/2<br>10/2<br>10/2<br>10/2<br>10/2<br>10/2<br>10/2<br>10/2<br>10/2<br>10/2<br>10/2<br>10/2<br>10/2<br>10/2<br>10/2<br>10/2<br>10/2<br>10/2<br>10/2<br>10/2<br>10/2<br>10/2<br>10/2<br>10/2<br>10/2<br>10/2<br>10/2<br>10/2<br>10/2<br>10/2<br>10/2<br>10/2<br>10/2<br>10/2<br>10/2<br>10/2<br>10/2<br>10/2<br>10/2<br>10/2<br>10/2<br>10/2<br>10/2<br>10/2<br>10/2<br>10/2<br>10/2<br>10/2<br>10/2<br>10/2<br>10/2<br>10/2<br>10/2<br>10/2<br>10/2<br>10/2<br>10/2<br>10/2<br>10/2<br>10/2<br>10/2<br>10/2<br>10/2<br>10/2<br>10/2<br>10/2<br>10/2<br>10/2<br>10/2<br>10/2<br>10/2<br>10/2<br>10/2<br>10/2<br>10/2<br>10/2<br>10/2<br>10/2<br>10/2<br>10/2<br>10/2<br>10/2<br>10/2<br>10/2<br>10/2<br>10/2<br>10/2<br>10/2<br>10/2<br>10/2<br>10/2<br>10/2<br>10/2<br>10/2<br>10/2<br>10/2<br>10/2<br>10/2<br>10/2<br>10/2<br>10/2<br>10/2<br>10/2<br>10/2<br>10/2<br>10/2<br>10/2<br>10/2<br>10/2<br>10/2<br>10/2<br>10/2<br>10/2<br>10/2<br>10/2<br>10/2<br>10/2<br>10/2<br>10/2<br>10/2<br>10/2<br>10/2<br>10/2<br>10/2<br>10/2<br>10/2<br>10/2<br>10/2<br>10/2<br>10/2<br>10/2<br>10/2<br>10/2<br>10/2<br>10/2<br>10/2<br>10/2<br>10/2<br>10/2<br>10/2<br>10/2<br>10/2<br>10/2<br>10/2<br>10/2<br>10/2<br>10/2<br>10/2<br>10/2<br>10/2<br>10/2<br>10/2<br>10/2<br>10/2<br>10/2<br>10/2<br>10/2<br>10/2<br>10/2<br>10/2<br>10/2<br>10/2<br>10/2<br>10/2<br>10/2<br>10/2<br>10/2<br>10/2<br>10/2<br>10/2<br>10/2<br>10/2<br>10/2<br>10/2<br>10/2<br>10/2<br>10/2<br>10/2<br>10/2<br>10/2<br>10/2<br>10/2<br>10/2<br>10/2<br>10/2<br>10/2<br>10/2<br>10/2<br>10/2<br>10/2<br>10/2<br>10/2<br>10/2<br>10/2<br>10/2<br>10/2<br>10/2<br>10/2<br>10/2<br>10/2<br>10/2<br>10/2<br>10/2<br>10/2<br>10/2<br>10/2<br>10/2<br>10/2<br>10/2<br>10/2<br>10/2<br>10/2<br>10/2<br>10/2<br>10/2<br>10/2<br>10/2<br>10/2<br>10/2<br>10/2<br>10/2<br>10/2<br>10/2<br>10/2<br>10/2<br>10/2<br>10/2<br>10/2<br>10/2<br>10/2<br>10/2<br>10/2<br>10/2<br>10/2<br>10/2<br>10/2<br>10/2<br>10/2<br>10/2<br>10/2<br>10/2<br>10/2<br>10/2<br>10/2<br>10/2<br>10/2<br>10/2<br>10/2<br>10/2<br>10/2<br>10/2<br>10/2<br>10/2<br>10/2<br>10/2<br>10/2<br>10/2<br>10/2<br>10/2<br>10/2<br>10/2<br>10/2<br>10/2<br>10/2<br>10/2<br>10/2<br>10/2<br>10/2<br>10/2<br>10/2<br>10/2<br>10/2<br>10/2<br>10/2 |