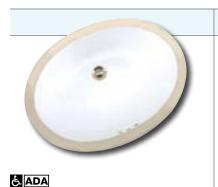

|



#### UNDER COUNTER



| MAPLE          | (217)                       |  |  |
|----------------|-----------------------------|--|--|
|                |                             |  |  |
| Shape:         | Oval                        |  |  |
| Faucet Center: | n/a                         |  |  |
| Overflow:      | Front                       |  |  |
| Size:          | 19-3/4″ x 16″               |  |  |
| Basin:         | 17-5/16″ x 14-1/8″          |  |  |
| Colors:        | White, Biscuit,<br>and Bone |  |  |





Ġ. ADA

| Shape:         | Oval                       |
|----------------|----------------------------|
| Faucet Center: | n/a                        |
| Overflow:      | Front                      |
| Size:          | 17-1/8″ x 14-1/4″          |
| Basin:         | 15-1/8" x 12-1/4"          |
|