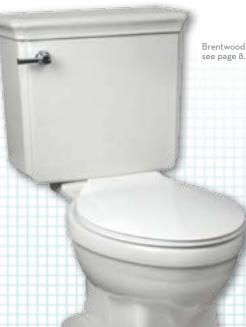

# 2014 RESIDENTIAL PRODUCTS CATALOG

Brentwood Two-Piece Toilet,

|              | Brentwood®                                                                                                        | (4147-3147)                                                                                                                          | 12" Rough-in*                                                    |
|--------------|-------------------------------------------------------------------------------------------------------------------|--------------------------------------------------------------------------------------------------------------------------------------|------------------------------------------------------------------|
| Smart Height | Shape:<br>Gpf:<br>Flush System:<br>Bowl Height:<br>Trap Size:<br>Water Surface:<br>Fill Valve:<br>MaP:<br>Colors: | Elongated<br>1.6<br>3" Flush Valve<br>16-5/8" E ADA<br>2"<br>7-3/4" x 10"<br>Pilot Valve<br>800 grams<br>White, Biscuit,<br>and Bone | (12<br>(12)<br>(12)<br>(12)<br>(12)<br>(12)<br>(12)<br>(12)<br>( |