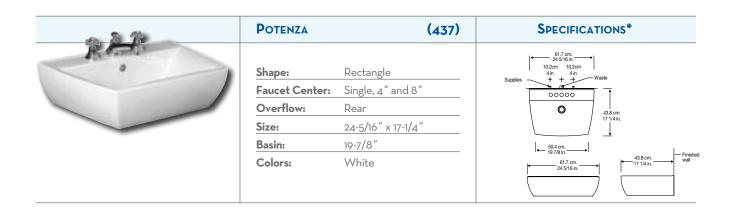

|



#### PEDESTAL



| Alto <sup>®</sup> IV |                                  | (290) |
|----------------------|----------------------------------|-------|
| Shape:               | Oval                             |       |
| Faucet Center:       | Single, 4" and 8"                |       |
| Overflow:            | Front                            |       |
| Size:                | 25″ x 19″                        |       |
| Basin:               | 20-1/2″ x 12-3/8″                |       |
| Models:              | 292 (Lavatory)<br>293 (Pedestal) |       |
| Colors:              | White, Biscuit,<br>and Bone      |       |





| 0                            | ESSENCE        | (320)                       | Specifications*