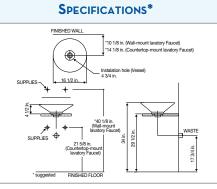

Size:          | 17″ x 14″                   | 14-1/2*         |
|             | Basin:         | 14-1/2″ x 11-1/2″           |                 |
| Made in USA | Colors:        | White, Biscuit,<br>and Bone |                 |

#### LAVATORIES

#### ABOVE COUNTER



| ····/             |
|-------------------|
|                   |
| Round             |
| Single            |
| None              |
| 17-1/2″           |
| 13-3/16″ x 9-7/8″ |
| White             |
|                   |
|                   |

LUNA

Темро

(802)

(805NS)





| Round                       |
|-----------------------------|
| n/a                         |
| None                        |
| 16-1/2″                     |
| 15-3/4                      |
| White, Biscuit,<br>and Bone |
|                             |



| <b>A</b> | Reo                                                      | (826)                                                           | Specifications*