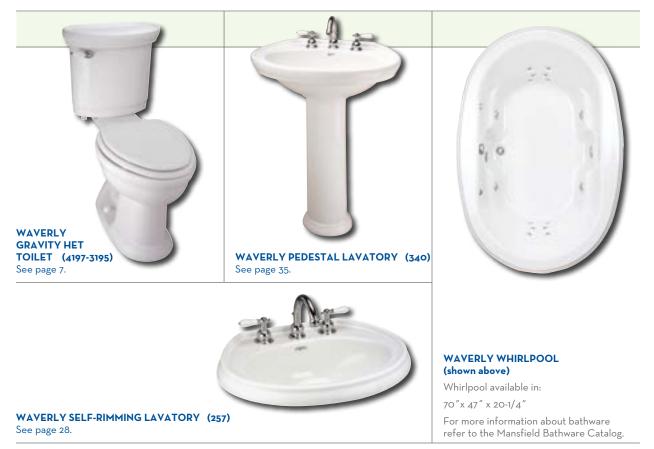

| WAVERLY (HET                                 | т) (4197-3195)<br>(4197стк)                             | 12" <b>R</b> ough-in*                                                                                                                                                                                                                                                                                                                                                                                                                                                                                                                                                                                                                                                                                                                                                                                                                                                                                                                                                                                                                                                                                                                                                                                                                                                                                                                                                                                                                                                                                                                                                                                                                                                                                                                                                                                                                                                                                                                                                                                                                                                                                                                                                                                                                                                                                                                                                                                                                                                                                                                                  |
|----------------------------------------------|---------------------------------------------------------|--------------------------------------------------------------------------------------------------------------------------------------------------------------------------------------------------------------------------------------------------------------------------------------------------------------------------------------------------------------------------------------------------------------------------------------------------------------------------------------------------------------------------------------------------------------------------------------------------------------------------------------------------------------------------------------------------------------------------------------------------------------------------------------------------------------------------------------------------------------------------------------------------------------------------------------------------------------------------------------------------------------------------------------------------------------------------------------------------------------------------------------------------------------------------------------------------------------------------------------------------------------------------------------------------------------------------------------------------------------------------------------------------------------------------------------------------------------------------------------------------------------------------------------------------------------------------------------------------------------------------------------------------------------------------------------------------------------------------------------------------------------------------------------------------------------------------------------------------------------------------------------------------------------------------------------------------------------------------------------------------------------------------------------------------------------------------------------------------------------------------------------------------------------------------------------------------------------------------------------------------------------------------------------------------------------------------------------------------------------------------------------------------------------------------------------------------------------------------------------------------------------------------------------------------------|
| Shape:<br>Gpf:<br>Flush System:              | Elongated<br>1.28<br>3″ Flush Valve                     | 23.34 km<br>750 mm 19.34 km<br>477 km<br>19.976 lm<br>200 mm<br>19.07 km<br>10.07 km<br>10 |
| Bowl Height:<br>Trap Size:<br>Water Surface: | 16-3/4"     ADA       2"       6-3/4" × 9-5/8"          | 1714 IA.<br>13 me T22 mm<br>0<br>10<br>13 me T22 mm<br>10<br>10<br>10<br>10<br>10<br>10<br>10<br>10<br>10<br>10                                                                                                                                                                                                                                                                                                                                                                                                                                                                                                                                                                                                                                                                                                                                                                                                                                                                                                                                                                                                                                                                                                                                                                                                                                                                                                                                                                                                                                                                                                                                                                                                                                                                                                                                                                                                                                                                                                                                                                                                                                                                                                                                                                                                                                                                                                                                                                                                                                        |
| Fill Valve:<br>MaP:<br>Colors:               | Pilot Valve<br>800 grams<br>White, Biscuit,<br>and Bone | SURV<br>* Elsi<br>* 23.3 cm<br>- 4 <sup>-</sup> 171/16 m.<br>- 16.24 m.<br>- 4 <sup>-</sup> 2.5 m.<br>- 4 <sup>-</sup> 171/16 m.<br>- 16.24 m.<br>- 16.24 m.<br>- 16.24 m.<br>- 16.24 m.<br>- 10.24 m.<br>- 10.                                    |