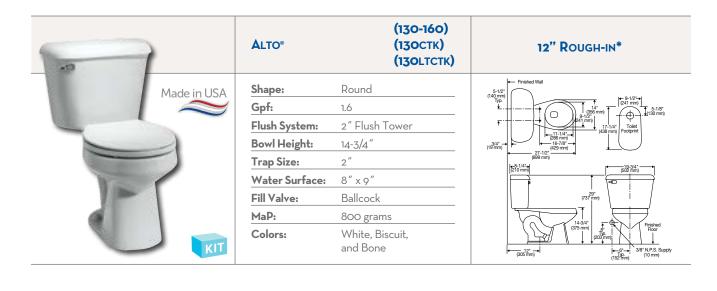

|             | Alto° <b>1.28</b>             | (4130-3121)<br>(4130стк)<br>(4130LTCTК)  | 12" Rough-in*                                                                                                                                                                                                                                                                                                                                                                                                                                                                                                                                                                                                                                                                                                                                                                                                                                                                                                                                                                                                                                                                                                                                                                                                                                                                                                                                                                                                                                                                                                                                                                                                                                                                                                                                                                                                                                                                                                                                                                                                                                                                                                                                                                                                                                                                                                                                                                                                                                                                                                                                                                                                                                                                                                                                                                                                                                                                                                                                                                                                                                                                                                                                                                                                                                                                                                                                                                                                                                                                                                                                                                                                                                                                                                                                                                                                                                                                                                                |
|-------------|-------------------------------|------------------------------------------|------------------------------------------------------------------------------------------------------------------------------------------------------------------------------------------------------------------------------------------------------------------------------------------------------------------------------------------------------------------------------------------------------------------------------------------------------------------------------------------------------------------------------------------------------------------------------------------------------------------------------------------------------------------------------------------------------------------------------------------------------------------------------------------------------------------------------------------------------------------------------------------------------------------------------------------------------------------------------------------------------------------------------------------------------------------------------------------------------------------------------------------------------------------------------------------------------------------------------------------------------------------------------------------------------------------------------------------------------------------------------------------------------------------------------------------------------------------------------------------------------------------------------------------------------------------------------------------------------------------------------------------------------------------------------------------------------------------------------------------------------------------------------------------------------------------------------------------------------------------------------------------------------------------------------------------------------------------------------------------------------------------------------------------------------------------------------------------------------------------------------------------------------------------------------------------------------------------------------------------------------------------------------------------------------------------------------------------------------------------------------------------------------------------------------------------------------------------------------------------------------------------------------------------------------------------------------------------------------------------------------------------------------------------------------------------------------------------------------------------------------------------------------------------------------------------------------------------------------------------------------------------------------------------------------------------------------------------------------------------------------------------------------------------------------------------------------------------------------------------------------------------------------------------------------------------------------------------------------------------------------------------------------------------------------------------------------------------------------------------------------------------------------------------------------------------------------------------------------------------------------------------------------------------------------------------------------------------------------------------------------------------------------------------------------------------------------------------------------------------------------------------------------------------------------------------------------------------------------------------------------------------------------------------------------|
| Made in USA | Shape:<br>Gpf:                | Round                                    | 5-1/2<br>(14)mm<br>Typ.                                                                                                                                                                                                                                                                                                                                                                                                                                                                                                                                                                                                                                                                                                                                                                                                                                                                                                                                                                                                                                                                                                                                                                                                                                                                                                                                                                                                                                                                                                                                                                                                                                                                                                                                                                                                                                                                                                                                                                                                                                                                                                                                                                                                                                                                                                                                                                                                                                                                                                                                                                                                                                                                                                                                                                                                                                                                                                                                                                                                                                                                                                                                                                                                                                                                                                                                                                                                                                                                                                                                                                                                                                                                                                                                                                                                                                                                                                      |
|             | Flush System:                 | 3″ Hybrid Valve                          | P 10 <sup>2</sup> mm<br>P 10 |
|             | Bowl Height:<br>Trap Size:    | 14-3/4"<br>2"                            | (19 mm)<br>(19 mm)<br>(50                                                                                                                                                                                                                                                                                                                                                                                                                                                                                                                                                                                                                                                                                                                                                                                                                                                                                                                                                                                                                                                                                                                                                                                                                                                                                                                         |
|             | Water Surface:<br>Fill Valve: | 8" x 9"<br>Pilot Valve                   | 23'<br>(73' mm)                                                                                                                                                                                                                                                                                                                                                                                                                                                                                                                                                                                                                                                                                                                                                                                                                                                                                                                                                                                                                                                                                                                                                                                                                                                                                                                                                                                                                                                                                                                                                                                                                                                                                                                                                                                                                                                                                                                                                                                                                                                                                                                                                                                                                                                                                                                                                                                                                                                                                                                                                                                                                                                                                                                                                                                                                                                                                                                                                                                                                                                                                                                                                                                                                                                                                                                                                                                                                                                                                                                                                                                                                                                                                                                                                                                                                                                                                                              |
|             | MaP:<br>Colors:               | 600 grams<br>White, Biscuit,<br>and Bone | (15) Simmi<br>(205 mmi)<br>(205 mmi)<br>(205 mmi)<br>(205 mmi)<br>(12) Emi<br>(10 mmi)                                                                                                                                                                                                                                                                                                                                                                                                                                                                                                                                                                                                                                                                                                                                                                                                                                                                                                                                                                                                                                                                                                                                                                                                                                                                                                                                                                                                                                                                                                                                                                                                                                                                                                                                                                                                                                                                                                                                                                                                                                                                                                                                                                                                                                                                                                                                                                                                                                                                                                                                                                                                                                                                                                                                                                                                                                                                                                                                                                                                                                                                                                                                                                                                                                                                                                                                                                                                                                                                                                                                                                                                                                                                                                                                                                                                                                       |