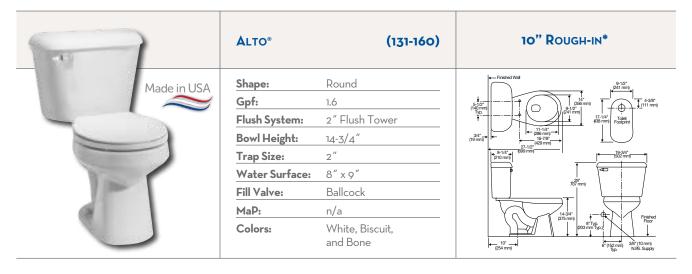

|             | ALTO <sup>®</sup> 1.28                                                                                            | (4131-3121)                                                                         | 10" ROUGH-IN*                                                                                                                                                                                                                                                                                                                                                                                                                                                                                                                                                                                                                                                                                                                                                                                                                                                                                                                                                                                                                                                                                                                                                                                                                                                                                                                                                                                                                                                                                                                                                                                                                                                                                                                                                                                                                                                                                                                                                                                                                                                                                                                                                                                                                                                                                                                                                                                                                                                                                                                                                                                                                                                                                                                                                                                                                        |
|-------------|-------------------------------------------------------------------------------------------------------------------|-------------------------------------------------------------------------------------|--------------------------------------------------------------------------------------------------------------------------------------------------------------------------------------------------------------------------------------------------------------------------------------------------------------------------------------------------------------------------------------------------------------------------------------------------------------------------------------------------------------------------------------------------------------------------------------------------------------------------------------------------------------------------------------------------------------------------------------------------------------------------------------------------------------------------------------------------------------------------------------------------------------------------------------------------------------------------------------------------------------------------------------------------------------------------------------------------------------------------------------------------------------------------------------------------------------------------------------------------------------------------------------------------------------------------------------------------------------------------------------------------------------------------------------------------------------------------------------------------------------------------------------------------------------------------------------------------------------------------------------------------------------------------------------------------------------------------------------------------------------------------------------------------------------------------------------------------------------------------------------------------------------------------------------------------------------------------------------------------------------------------------------------------------------------------------------------------------------------------------------------------------------------------------------------------------------------------------------------------------------------------------------------------------------------------------------------------------------------------------------------------------------------------------------------------------------------------------------------------------------------------------------------------------------------------------------------------------------------------------------------------------------------------------------------------------------------------------------------------------------------------------------------------------------------------------------|
| Made in USA | Shape:<br>Gpf:<br>Flush System:<br>Bowl Height:<br>Trap Size:<br>Water Surface:<br>Fill Valve:<br>MaP:<br>Colors: | Round1.283" Hybrid Valve14-3/4"2"8" x 9"Pilot Valve600 gramsWhite, Biscuit,and Bone | 13/2<br>13/2<br>13/2<br>15/2<br>10/2<br>10/2<br>10/2<br>10/2<br>10/2<br>10/2<br>10/2<br>10/2<br>10/2<br>10/2<br>10/2<br>10/2<br>10/2<br>10/2<br>10/2<br>10/2<br>10/2<br>10/2<br>10/2<br>10/2<br>10/2<br>10/2<br>10/2<br>10/2<br>10/2<br>10/2<br>10/2<br>10/2<br>10/2<br>10/2<br>10/2<br>10/2<br>10/2<br>10/2<br>10/2<br>10/2<br>10/2<br>10/2<br>10/2<br>10/2<br>10/2<br>10/2<br>10/2<br>10/2<br>10/2<br>10/2<br>10/2<br>10/2<br>10/2<br>10/2<br>10/2<br>10/2<br>10/2<br>10/2<br>10/2<br>10/2<br>10/2<br>10/2<br>10/2<br>10/2<br>10/2<br>10/2<br>10/2<br>10/2<br>10/2<br>10/2<br>10/2<br>10/2<br>10/2<br>10/2<br>10/2<br>10/2<br>10/2<br>10/2<br>10/2<br>10/2<br>10/2<br>10/2<br>10/2<br>10/2<br>10/2<br>10/2<br>10/2<br>10/2<br>10/2<br>10/2<br>10/2<br>10/2<br>10/2<br>10/2<br>10/2<br>10/2<br>10/2<br>10/2<br>10/2<br>10/2<br>10/2<br>10/2<br>10/2<br>10/2<br>10/2<br>10/2<br>10/2<br>10/2<br>10/2<br>10/2<br>10/2<br>10/2<br>10/2<br>10/2<br>10/2<br>10/2<br>10/2<br>10/2<br>10/2<br>10/2<br>10/2<br>10/2<br>10/2<br>10/2<br>10/2<br>10/2<br>10/2<br>10/2<br>10/2<br>10/2<br>10/2<br>10/2<br>10/2<br>10/2<br>10/2<br>10/2<br>10/2<br>10/2<br>10/2<br>10/2<br>10/2<br>10/2<br>10/2<br>10/2<br>10/2<br>10/2<br>10/2<br>10/2<br>10/2<br>10/2<br>10/2<br>10/2<br>10/2<br>10/2<br>10/2<br>10/2<br>10/2<br>10/2<br>10/2<br>10/2<br>10/2<br>10/2<br>10/2<br>10/2<br>10/2<br>10/2<br>10/2<br>10/2<br>10/2<br>10/2<br>10/2<br>10/2<br>10/2<br>10/2<br>10/2<br>10/2<br>10/2<br>10/2<br>10/2<br>10/2<br>10/2<br>10/2<br>10/2<br>10/2<br>10/2<br>10/2<br>10/2<br>10/2<br>10/2<br>10/2<br>10/2<br>10/2<br>10/2<br>10/2<br>10/2<br>10/2<br>10/2<br>10/2<br>10/2<br>10/2<br>10/2<br>10/2<br>10/2<br>10/2<br>10/2<br>10/2<br>10/2<br>10/2<br>10/2<br>10/2<br>10/2<br>10/2<br>10/2<br>10/2<br>10/2<br>10/2<br>10/2<br>10/2<br>10/2<br>10/2<br>10/2<br>10/2<br>10/2<br>10/2<br>10/2<br>10/2<br>10/2<br>10/2<br>10/2<br>10/2<br>10/2<br>10/2<br>10/2<br>10/2<br>10/2<br>10/2<br>10/2<br>10/2<br>10/2<br>10/2<br>10/2<br>10/2<br>10/2<br>10/2<br>10/2<br>10/2<br>10/2<br>10/2<br>10/2<br>10/2<br>10/2<br>10/2<br>10/2<br>10/2<br>10/2<br>10/2<br>10/2<br>10/2<br>10/2<br>10/2<br>10/2<br>10/2<br>10/2<br>10/2<br>10/2<br>10/2<br>10/2<br>10/2<br>10/2<br>10/2<br>10/2<br>10/2<br>10/2<br>10/2<br>10/2<br>10/2<br>10/2<br>10/2<br>10/2<br>10/2<br>10/2<br>10/2<br>10/2<br>10/2<br>10/2<br>10/2<br>10/2<br>10/2<br>10/2<br>10/2<br>10/2<br>10/2<br>10/2<br>10/2<br>10/2<br>10/2<br>10/2<br>10/2<br>10/2<br>10/2<br>10/2<br>10/2<br>10/2<br>10/2<br>10/2<br>10/2<br>10/2<br>10/2<br>10/2<br>10/2<br>10/2<br>10/2<br>10/2<br>10/2<br>10/2<br>10/2<br>10/2<br>10/2<br>10/2<br>10/2<br>10/2<br>10/2<br>10/2<br>10/2<br>10/2<br>10/2<br>10/2<br>10/2<br>10/2<br>10/2<br>10/2<br>10/2<br>10/2<br>10/2<br>10/2<br>10/2<br>10/2<br>10/2<br>10/2<br>10/2<br>10/2 |