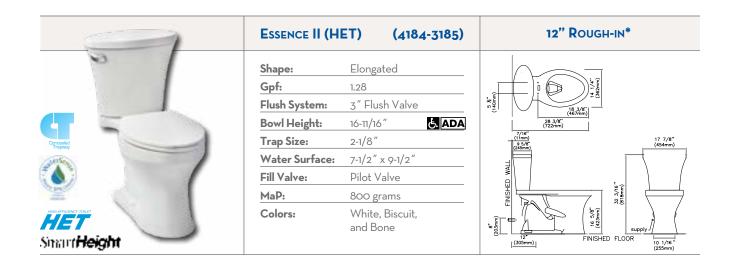

### GRAVITY | TWO-PIECE | DESIGNER (HET)

| BARRETT (HE    | T) (4115-3106)              |  |
|----------------|-----------------------------|--|
| Shape:         | Elongated                   |  |
| Gpf:           | 1.28                        |  |
| Flush System:  | 3″ Flush Valve              |  |
| Bowl Height:   | 16-1/4" <b>&amp; ADA</b>    |  |
| Trap Size:     | 2-1/8″                      |  |
| Water Surface: | 8-1/4" x 10-3/8"            |  |
| Fill Valve:    | Pilot Valve                 |  |
| MaP:           | 800 grams                   |  |
| Colors:        | White, Biscuit,<br>and Bone |  |