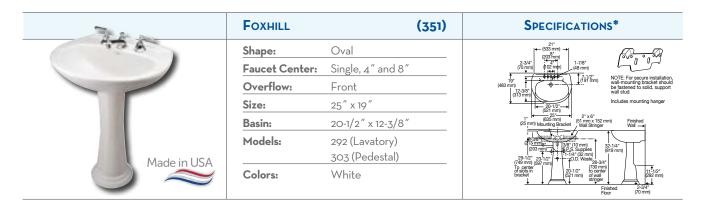

|
|                              | Basin:         | 16" x 13"                   | Mounting (648 mm) (51 mm x 152 mm) Finished Wall→<br>Brackets                                                        |
| -                            | Models:        | 318 (Lavatory)              | 11-1/4"<br>(266 mm)<br>8"<br>20" (854 mm)<br>0" (854 mm)<br>1"<br>1"<br>1"<br>1"<br>1"<br>1"<br>1"<br>1"<br>1"<br>1" |
| Optional chrome              |                | 319 (Pedestal)              | 3/8" (10 mm) Dia.                                                                                                    |
| towel bar available<br>(882) | Colors:        | White, Biscuit,<br>and Bone | 1-14' (22 mm) Dav<br>U.D. Wate<br>6' +                                                                               |



#### PEDESTAL



| GRANDVIEW      | (350                             | ) |
|----------------|----------------------------------|---|
| Shape:         | Oval                             |   |
| Faucet Center: | 4" and 8"                        |   |
| Overflow:      | Front                            |   |
| Size:          | 20-1/8" x 16-1/4"                |   |
| Basin:         | 16-1/4″ x 10-1/8″                |   |
| Models:        | 272 (Lavatory)<br>303 (Pedestal) |   |
| Colors:        | White                            | _ |





| MAVERICK       | (349)                            |
|----------------|----------------------------------|
| Shape:         | Oval                             |
| Faucet Center: | Single 4" and 8"                 |
| Overflow:      | Rear