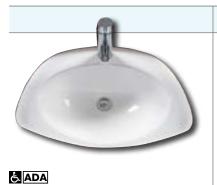

| SUMMIT DUAL    | FLUSH               | (380-3386)<br>(4380стк) |        | 12" ROUGH-IN*                              |
|----------------|---------------------|-------------------------|--------|--------------------------------------------|
| Shape:         | Round               |                         |        | Finished Wall                              |
| Gpf:           | 1.1 or 1.6          |                         | 5-1/2" |                                            |
| Flush System:  | Dual Flus           | sh/3″ Flush Tower       | Тур    |                                            |
| Bowl Height:   | 14-3/4″             |                         | -      |                                            |
| Trap Size:     | 2″                  |                         |        |                                            |
| Water Surface: | 8″x9″               |                         |        |                                            |
| Fill Valve:    | Pilot Va            | ve                      |        | 30-1/2"                                    |
| MaP:           | 800 gra             | ms                      |        |                                            |
| Colors:        | White, E<br>and Bon | ·                       |        | 14-3/4* Ţ<br>β <sup>*</sup><br>→ 12* Typ.→ |

| SUMMIT DUAL    | Flush (382-3386)<br>(4382СТК) |
|----------------|-------------------------------|
| Shape:         | Elongated                     |
| Gpf:           | 1.1 or 1.6                    |
| Flush System:  | Dual Flush/3" Flush Tower     |
| Bowl Height:   | 14-3/4″                       |
| Trap Size:     | 2″                            |
| Water Surface: | 9″ x 10″                      |
| Fill Valve:    | Pilot Valve                   |
| MaP:           | 800 grams                     |
| Colors:        | White, Biscuit,<br>and Bone   |