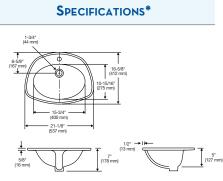

|              | Brentwood®                                                                                                        | (4147-3147)                                                                                                                          | 12" Rough-in*                                                    |
|--------------|-------------------------------------------------------------------------------------------------------------------|--------------------------------------------------------------------------------------------------------------------------------------|------------------------------------------------------------------|
| Smart Height | Shape:<br>Gpf:<br>Flush System:<br>Bowl Height:<br>Trap Size:<br>Water Surface:<br>Fill Valve:<br>MaP:<br>Colors: | Elongated<br>1.6<br>3" Flush Valve<br>16-5/8" E ADA<br>2"<br>7-3/4" x 10"<br>Pilot Valve<br>800 grams<br>White, Biscuit,<br>and Bone | (12<br>(12)<br>(12)<br>(12)<br>(12)<br>(12)<br>(12)<br>(12)<br>( |