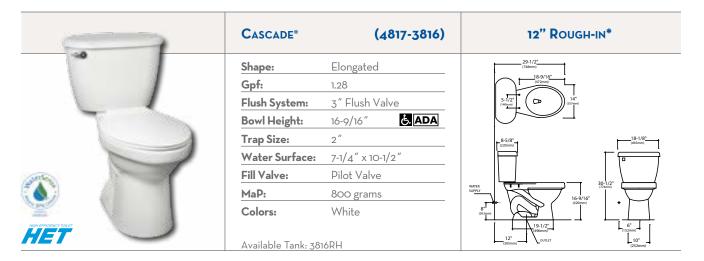

| 14." ROUGH-IN<br>COLOR-MATCH TRIP LEVER (3125)                                                                                                   |                                                                                                                                                |
| Insulating styrofoam inner tank liner<br>reduces condensation on outside of tank<br>from cold water in hot, humid climates. | Includes toilet tank, cover and trim. Model 3125 can be paired with Models: 4130, 4135 and 4137.                                                 |                                                                                                                                                |







| MAVERICK 1.0   | (1013-1012)    |
|----------------|----------------|
| Shape:         | Round          |
| Gpf:           | 1.0            |
| Flush System:  | 3″ Flush Valve |
| Bowl Height:   | 14-3/4″        |
| Trap Size:     | 1-7/8″         |
| Water Surface: | 7-1/4" x 9″    |
| Fill Valve:    | Pilot Valve    |
| MaP:           | 500 grams      |
| Colors:        | White          |





| SUMMIT 1.28        | (4381стк)                   | 12" ROUGH-IN*