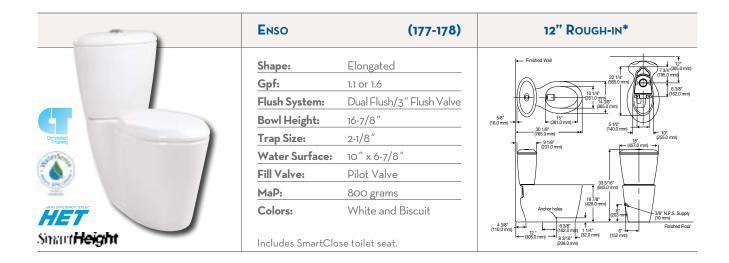

For an even greener choice, our Dual Flush feature provides the option to use less water when removing liquids, or more water when disposing solids. Choose this money-saving feature with a lever handle, as shown on the EcoQuantum on page 17, or enjoy a push button actuator, as seen on the Enso on page 6, and Summit Dual Flush on page 12.