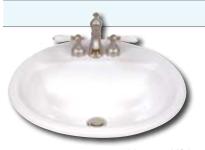

|                |                             | 19-11/16 ir  |
| Shape:         | Oval                        |              |
| Faucet Center: | n/a                         | 15-3/4 in    |
| Overflow:      | Rear                        |              |
| Size:          | 19-11/16" x 15-3/4"         |              |
| Basin:         | 17-3/4" x 14-3/8"           | Supplies + + |
| Colors:        | White, Biscuit,<br>and Bone | 4 in 4 in    |

(257)





Shape:OvalFaucet Center:Single, 4" and 8"Overflow:FrontSize:21" x 17"Basin:15-3/4" x 11-1/8"Colors:White, Biscuit, and Bone

WAVERLY



\*NOTE: Install this product according to the installation guide. Fixture dimensions are nominal and conform to tolerances in ASME A112.19.2 - 2008/CSA B45.1-08 Standards.

LAVATORIES

#### SELF-RIMMING



& ADA

Made in USA

| Shape:         | Round                       |
|----------------|-----------------------------|
| Faucet Center: | Single, 4" and 8"           |
| Overflow:      | Front                       |
| Size:          | 19″                         |
| Basin:         | 14-3/4" x 12-1/8"           |
| Colors:        | White, Biscuit,<br>and Bone |

(249)

(239)

MAVERICK I

**MS ROUND** 





| Shape:         | Round                       |
|----------------|-----------------------------|
| Faucet Center: | Single, 4" and 8"           |
| Overflow:      | Front                       |
| Size:          | 19-1/4" x 19-5/8"           |
| Basin:         | 15-1/4" x 12-3/8"           |
| Colors:        | White, Biscuit,<br>and Bone |



| 8 1 | BARRETT