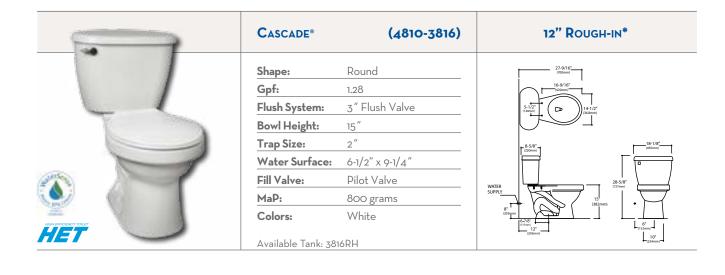

| 14." ROUGH-IN<br>COLOR-MATCH TRIP LEVER (3125)                                                                                                   |                                                                                                                                                |
| Insulating styrofoam inner tank liner<br>reduces condensation on outside of tank<br>from cold water in hot, humid climates. | Includes toilet tank, cover and trim. Model 3125 can be paired with Models: 4130, 4135 and 4137.                                                 |                                                                                                                                                |







| MAVERICK 1.0   | (1013-1012)    |
|----------------|----------------|
| Shape:         | Round          |
| Gpf:           | 1.0            |
| Flush System:  | 3″ Flush Valve |
| Bowl Height:   | 14-3/4″        |
| Trap Size:     | 1-7/8″         |
| Water Surface: | 7-1/4" x 9″    |
| Fill Valve:    | Pilot Valve    |
| MaP:           | 500 grams      |
| Colors:        | White          |





| SUMMIT 1.28        | (4381стк)                   | 12" ROUGH-IN*