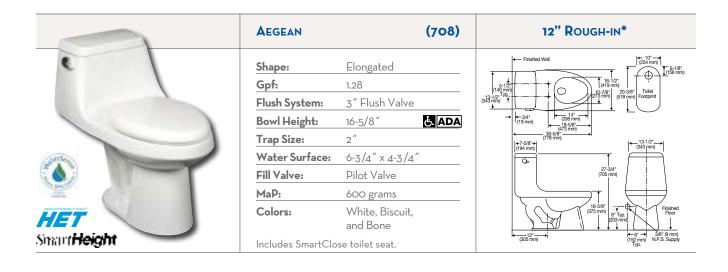

## GRAVITY | ONE-PIECE

| AEGEAN            | (705NS)                     |
|-------------------|-----------------------------|
| Shape:            | Elongated                   |
| Gpf:              | 1.6                         |
| Flush System:     | 3″ Flush Valve              |
| Bowl Height:      | 14-3/4″                     |
| Trap Size:        | 2″                          |
| Water Surface:    | 7-1/4" x 10-3/4"            |
| Fill Valve:       | Pilot Valve                 |
| MaP:              | 600 grams                   |
| Colors:           | White, Biscuit,<br>and Bone |
| Includes SmartClo | se toilet seat.             |