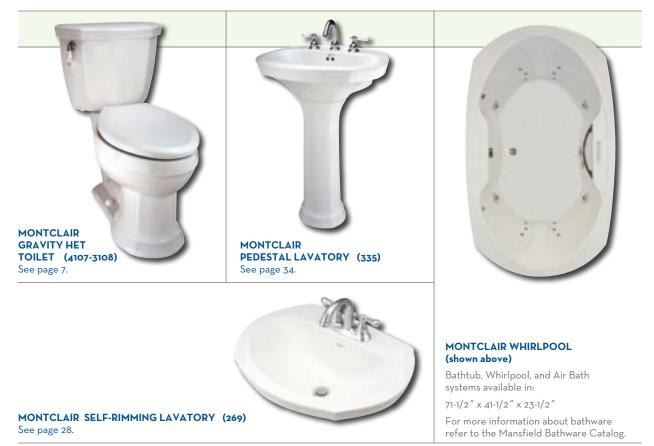

| MONTCLAIR (H   | IET)             | (4107-3108)         |
|----------------|------------------|---------------------|
| Shape:         | Elonga           | ated                |
| Gpf:           | 1.28             |                     |
| Flush System:  | 3″ Flus          | ish Valve           |
| Bowl Height:   | 16-9/16          | 5″ <b>&amp; ADA</b> |
| Trap Size:     | 2″               |                     |
| Water Surface: | 7-3/4″           | ′ x 10 ″            |
| Fill Valve:    | Pilot V          | /alve               |
| MaP:           | 800 gr           | rams                |
| Colors:        | White,<br>and Bo | e, Biscuit,<br>one  |