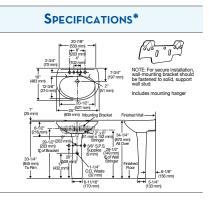

\*NOTE: Install this product according to the installation guide. Fixture dimensions are nominal and conform to tolerances in ASME A112.19.2 - 2008/CSA B45.1-08 Standards.

TOILETS