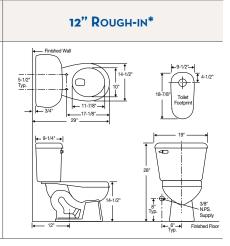

|              | Brentwood®                                                                                                        | (4147-3147)                                                                                                                          | 12" Rough-in*                                                    |
|--------------|-------------------------------------------------------------------------------------------------------------------|--------------------------------------------------------------------------------------------------------------------------------------|------------------------------------------------------------------|
| Smart Height | Shape:<br>Gpf:<br>Flush System:<br>Bowl Height:<br>Trap Size:<br>Water Surface:<br>Fill Valve:<br>MaP:<br>Colors: | Elongated<br>1.6<br>3" Flush Valve<br>16-5/8" E ADA<br>2"<br>7-3/4" x 10"<br>Pilot Valve<br>800 grams<br>White, Biscuit,<br>and Bone | (12<br>(12)<br>(12)<br>(12)<br>(12)<br>(12)<br>(12)<br>(12)<br>( |