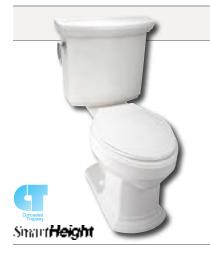

|              | Brentwood®                                                                                                        | (4147-3147)                                                                                                                          | 12" Rough-in*                                                    |
|--------------|-------------------------------------------------------------------------------------------------------------------|--------------------------------------------------------------------------------------------------------------------------------------|------------------------------------------------------------------|
| Smart Height | Shape:<br>Gpf:<br>Flush System:<br>Bowl Height:<br>Trap Size:<br>Water Surface:<br>Fill Valve:<br>MaP:<br>Colors: | Elongated<br>1.6<br>3" Flush Valve<br>16-5/8" E ADA<br>2"<br>7-3/4" x 10"<br>Pilot Valve<br>800 grams<br>White, Biscuit,<br>and Bone | (12<br>(12)<br>(12)<br>(12)<br>(12)<br>(12)<br>(12)<br>(12)<br>( |