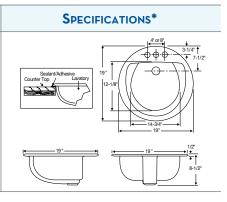

e, Biscuit,<br>and Bone | 4 in 4 in    |

(257)





Shape:OvalFaucet Center:Single, 4" and 8"Overflow:FrontSize:21" x 17"Basin:15-3/4" x 11-1/8"Colors:White, Biscuit, and Bone

WAVERLY



\*NOTE: Install this product according to the installation guide. Fixture dimensions are nominal and conform to tolerances in ASME A112.19.2 - 2008/CSA B45.1-08 Standards.

LAVATORIES

#### SELF-RIMMING



& ADA

Made in USA

| Shape:         | Round                       |
|----------------|-----------------------------|
| Faucet Center: | Single, 4" and 8"           |
| Overflow:      | Front                       |
| Size:          | 19″                         |
| Basin:         | 14-3/4" x 12-1/8"           |
| Colors:        | White, Biscuit,<br>and Bone |

(249)

(239)

MAVERICK I

**MS ROUND** 





| Shape:         | Round                       |
|----------------|-----------------------------|
| Faucet Center: | Single, 4" and 8"           |
| Overflow:      | Front                       |
| Size:          | 19-1/4" x 19-5/8"           |
| Basin:         | 15-1/4" x 12-3/8"           |
| Colors:        | White, Biscuit,<br>and Bone |



| 8 1 | BARRETT                                                             | (268)                                                                                                                                    | SPECIFICATIONS*