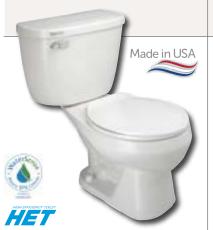

|              | Brentwood®                                                                                                        | (4147-3147)                                                                                                                          | 12" Rough-in*                                                    |
|--------------|-------------------------------------------------------------------------------------------------------------------|--------------------------------------------------------------------------------------------------------------------------------------|------------------------------------------------------------------|
| Smart Height | Shape:<br>Gpf:<br>Flush System:<br>Bowl Height:<br>Trap Size:<br>Water Surface:<br>Fill Valve:<br>MaP:<br>Colors: | Elongated<br>1.6<br>3" Flush Valve<br>16-5/8" E ADA<br>2"<br>7-3/4" x 10"<br>Pilot Valve<br>800 grams<br>White, Biscuit,<br>and Bone | (12<br>(12)<br>(12)<br>(12)<br>(12)<br>(12)<br>(12)<br>(12)<br>( |