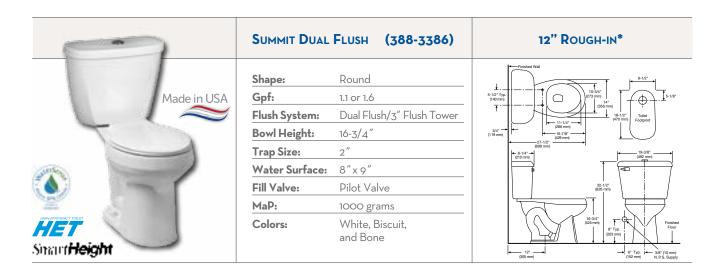

For an even greener choice, our Dual Flush feature provides the option to use less water when removing liquids, or more water when disposing solids. Choose this money-saving feature with a lever handle, as shown on the EcoQuantum on page 17, or enjoy a push button actuator, as seen on the Enso on page 6, and Summit Dual Flush on page 12.

No matter what your choice, you can count on Mansfield for a wide selection of toilet designs and state-of-the-art features, all built for superior performance and style.

**PERFORMANCE.** When you create an essential product people take for granted, performance is your top priority. That's why we demand more from our toilets, putting every one through our own rigorous flush performance testing - exceeding government standards. From our Summit design, with the most powerful gravity flush available, to our ultra-water-conservative, dual-flush EcoQuantum model. It's all part of our Total Quality Control. A dedication to excellence that promises your customers an extraordinary toilet they can take for granted day after day.