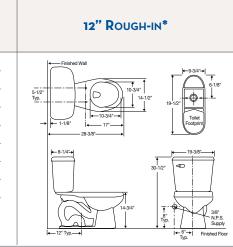

|              | Brentwood®                                                                                                        | (4147-3147)                                                                                                                          | 12" Rough-in*                                                    |
|--------------|-------------------------------------------------------------------------------------------------------------------|--------------------------------------------------------------------------------------------------------------------------------------|------------------------------------------------------------------|
| Smart Height | Shape:<br>Gpf:<br>Flush System:<br>Bowl Height:<br>Trap Size:<br>Water Surface:<br>Fill Valve:<br>MaP:<br>Colors: | Elongated<br>1.6<br>3" Flush Valve<br>16-5/8" E ADA<br>2"<br>7-3/4" x 10"<br>Pilot Valve<br>800 grams<br>White, Biscuit,<br>and Bone | (12<br>(12)<br>(12)<br>(12)<br>(12)<br>(12)<br>(12)<br>(12)<br>( |