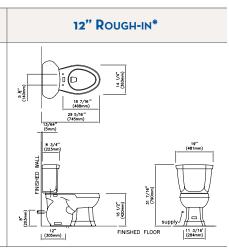

| WAVERLY (HET                                 | т) (4197-3195)<br>(4197стк)                             | 12" <b>R</b> ough-in*                                                                                                                                                                                                                                                                                                                                                                                                                                                                                                                                                                                                                                                                                                                                                                                                                                                                                                                                                                                                                                                                                                                                                                                                                                                                                                                                                                                                                                                                                                                                                                                                                                                                                                                                                                                                                                                                                                                                                                                                                                                                                                                                                                                                                                                                                                                                                                                                                                                                                                                                  |
|----------------------------------------------|---------------------------------------------------------|--------------------------------------------------------------------------------------------------------------------------------------------------------------------------------------------------------------------------------------------------------------------------------------------------------------------------------------------------------------------------------------------------------------------------------------------------------------------------------------------------------------------------------------------------------------------------------------------------------------------------------------------------------------------------------------------------------------------------------------------------------------------------------------------------------------------------------------------------------------------------------------------------------------------------------------------------------------------------------------------------------------------------------------------------------------------------------------------------------------------------------------------------------------------------------------------------------------------------------------------------------------------------------------------------------------------------------------------------------------------------------------------------------------------------------------------------------------------------------------------------------------------------------------------------------------------------------------------------------------------------------------------------------------------------------------------------------------------------------------------------------------------------------------------------------------------------------------------------------------------------------------------------------------------------------------------------------------------------------------------------------------------------------------------------------------------------------------------------------------------------------------------------------------------------------------------------------------------------------------------------------------------------------------------------------------------------------------------------------------------------------------------------------------------------------------------------------------------------------------------------------------------------------------------------------|
| Shape:<br>Gpf:<br>Flush System:              | Elongated<br>1.28<br>3″ Flush Valve                     | 23.34 km<br>750 mm 19.34 km<br>477 km<br>19.976 lm<br>200 mm<br>19.07 km<br>10.07 km<br>10 |
| Bowl Height:<br>Trap Size:<br>Water Surface: | 16-3/4"     ADA       2"       6-3/4" × 9-5/8"          | 1714 IA.<br>13 me T22 mm<br>0<br>10<br>13 me T22 mm<br>10<br>10<br>10<br>10<br>10<br>10<br>10<br>10<br>10<br>10                                                                                                                                                                                                                                                                                                                                                                                                                                                                                                                                                                                                                                                                                                                                                                                                                                                                                                                                                                                                                                                                                                                                                                                                                                                                                                                                                                                                                                                                                                                                                                                                                                                                                                                                                                                                                                                                                                                                                                                                                                                                                                                                                                                                                                                                                                                                                                                                                                        |
| Fill Valve:<br>MaP:<br>Colors:               | Pilot Valve<br>800 grams<br>White, Biscuit,<br>and Bone | SURV<br>* Elsi<br>* 23.3 cm<br>- 4 <sup>-</sup> 171/16 m.<br>- 16.24 m.<br>- 4 <sup>-</sup> 2.5 m.<br>- 4 <sup>-</sup> 171/16 m.<br>- 16.24 m.<br>- 16.24 m.<br>- 16.24 m.<br>- 16.24 m.<br>- 10.24 m.<br>- 10.                                    |