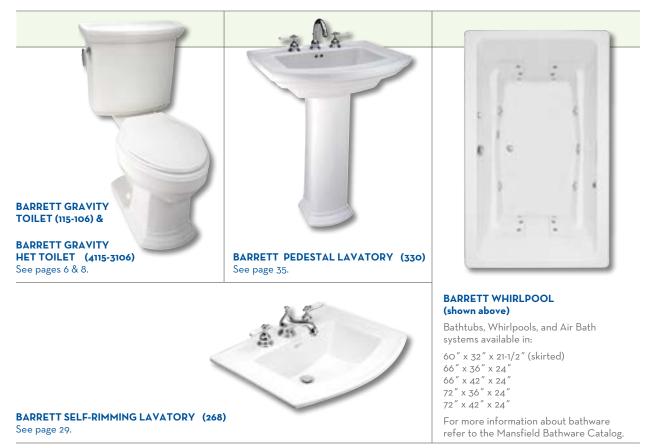

## GRAVITY | TWO-PIECE | DESIGNER

| BARRETT        | (115-106)                   |  |
|----------------|-----------------------------|--|
| Shape:         | Elongated                   |  |
| Gpf:           | 1.6                         |  |
| Flush System:  | 3″ Flush Valve              |  |
| Bowl Height:   | 16-1/4" <b>&amp; ADA</b>    |  |
| Trap Size:     | 2-1/8″                      |  |
| Water Surface: | 8-1/4" x 10-3/8"            |  |
| Fill Valve:    | Pilot Valve                 |  |
| MaP:           | 800 grams                   |  |
| Colors:        | White, Biscuit,<br>and Bone |  |

### GRAVITY | TWO-PIECE | DESIGNER (HET)

| BARRETT (HE    | T) (4115-3106)              |  |
|----------------|-----------------------------|--|
| Shape:         | Elongated                   |  |
| Gpf:           | 1.28                        |  |
| Flush System:  | 3″ Flush Valve              |  |
| Bowl Height:   | 16-1/4" <b>&amp; ADA</b>    |  |
| Trap Size:     | 2-1/8″                      |  |
| Water Surface: | 8-1/4" x 10-3/8"            |  |
| Fill Valve:    | Pilot Valve                 |  |
| MaP:           | 800 grams                   |  |
| Colors:        | White, Biscuit,<br>and Bone |  |