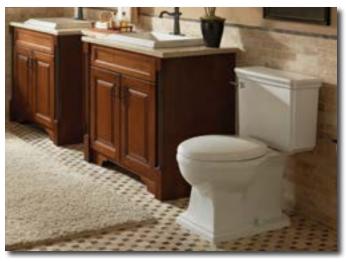

|              | Brentwood®                                                                                                        | (4147-3147)                                                                                                                          | 12" Rough-in*                                                    |
|--------------|-------------------------------------------------------------------------------------------------------------------|--------------------------------------------------------------------------------------------------------------------------------------|------------------------------------------------------------------|
| Smart Height | Shape:<br>Gpf:<br>Flush System:<br>Bowl Height:<br>Trap Size:<br>Water Surface:<br>Fill Valve:<br>MaP:<br>Colors: | Elongated<br>1.6<br>3" Flush Valve<br>16-5/8" E ADA<br>2"<br>7-3/4" x 10"<br>Pilot Valve<br>800 grams<br>White, Biscuit,<br>and Bone | (12<br>(12)<br>(12)<br>(12)<br>(12)<br>(12)<br>(12)<br>(12)<br>( |