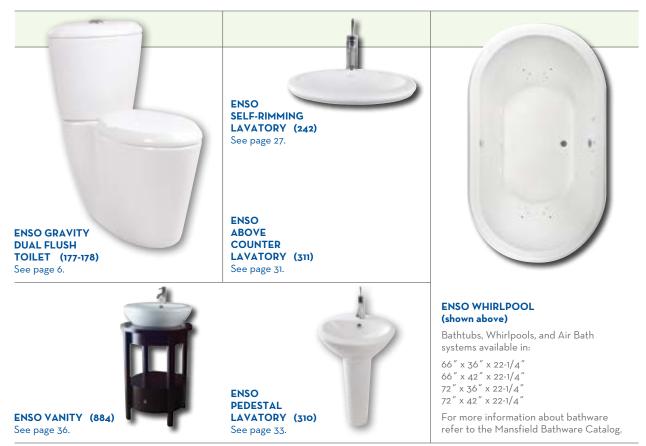

# BRENTWOOD® | TRADITIONAL



#### ITEMS IN THE BRENTWOOD® SUITE



# MONTCLAIR | TRADITIONAL



#### **ITEMS IN THE MONTCLAIR SUITE**



# WAVERLY | TRADITIONAL



#### ITEMS IN THE WAVERLY SUITE



# ESSENCE | TRANSITIONAL



#### ITEMS IN THE ESSENCE SUITE



ESSENCE GRAVITY HET TOILET (4184-3185) See page 6.



ESSENCE PEDESTAL LAVATORY (320) See page 33.



ESSENCE SELF-RIMMING LAVATORY (259) See page 27.



ESSENCE AIR BATH (shown above)

Bathtubs, Whirlpools, and Air Bath systems available in:

60" x 41-1/2" x 24" 66" x 36" x 24" 66" x 41-1/2" x 24" 71-1/2" x 36" x 24" 71-1/2" x 41-1/2" x 24"

For more information about bathware refer to the Mansfield Bathware Catalog.

# REO | TRANSITIONAL



#### ITEMS IN THE REO SUITE



# ENSO | CONTEMPORARY



#### ITEMS IN THE ENSO SUITE



## MANSFIELD COLOR CHART



Colors shown are printed representations of vitreous china product colors and may vary from actual product colors. Refer to the product listing in your Mansfield Plumbing list price book for complete color offering.

#### MANUFACTURER'S LIMITED LIFETIME WARRANTY VITREOUS CHINA PRODUCTS

Mansfield Plumbing Products LLC warrants its china products, excluding plumbing fittings, toilet tank trim products – flush valve, ballcock and trip lever (see specific warranty exclusions outlined below for these products) to be free from defects in materials or workmanship for the lifetime of this product to the purchaser starting from the date of purchase. Mansfield Plumbing Products promises to provide a replacement china part for any china part of this product that proves