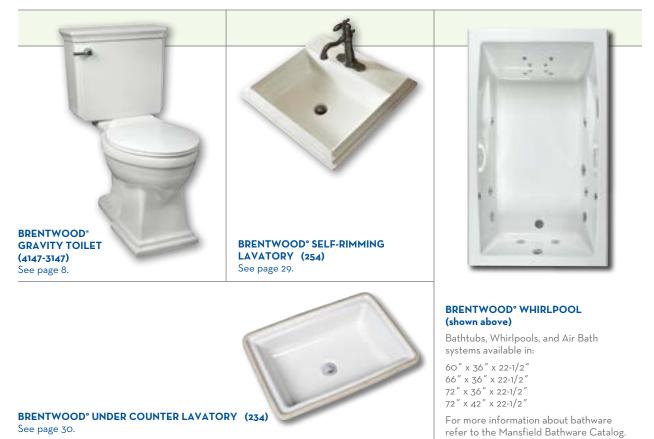

|              | Brentwood®                                                                                                        | (4147-3147)                                                                                                                          | 12" Rough-in*                                                    |
|--------------|-------------------------------------------------------------------------------------------------------------------|--------------------------------------------------------------------------------------------------------------------------------------|------------------------------------------------------------------|
| Smart Height | Shape:<br>Gpf:<br>Flush System:<br>Bowl Height:<br>Trap Size:<br>Water Surface:<br>Fill Valve:<br>MaP:<br>Colors: | Elongated<br>1.6<br>3" Flush Valve<br>16-5/8" E ADA<br>2"<br>7-3/4" x 10"<br>Pilot Valve<br>800 grams<br>White, Biscuit,<br>and Bone | (12<br>(12)<br>(12)<br>(12)<br>(12)<br>(12)<br>(12)<br>(12)<br>( |