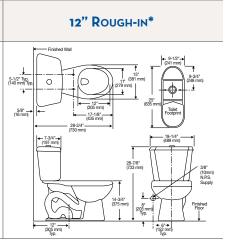

| WAVERLY (HET                                 | т) (4197-3195)<br>(4197стк)                             | 12" <b>R</b> ough-in*                                                                                                                                                                                                                                                                                                                                                                                                                                                                                                                                                                                                                                                                                                                                                                                                                                                                                                                                                                                                                                                                                                                                                                                                                                                                                                                                                                                                                                                                                                                                                                                                                                                                                                                                                                                                                                                                                                                                                                                                                                                                                                                                                                                                                                                                                                                                                                                                                                                                                                                                  |
|----------------------------------------------|---------------------------------------------------------|--------------------------------------------------------------------------------------------------------------------------------------------------------------------------------------------------------------------------------------------------------------------------------------------------------------------------------------------------------------------------------------------------------------------------------------------------------------------------------------------------------------------------------------------------------------------------------------------------------------------------------------------------------------------------------------------------------------------------------------------------------------------------------------------------------------------------------------------------------------------------------------------------------------------------------------------------------------------------------------------------------------------------------------------------------------------------------------------------------------------------------------------------------------------------------------------------------------------------------------------------------------------------------------------------------------------------------------------------------------------------------------------------------------------------------------------------------------------------------------------------------------------------------------------------------------------------------------------------------------------------------------------------------------------------------------------------------------------------------------------------------------------------------------------------------------------------------------------------------------------------------------------------------------------------------------------------------------------------------------------------------------------------------------------------------------------------------------------------------------------------------------------------------------------------------------------------------------------------------------------------------------------------------------------------------------------------------------------------------------------------------------------------------------------------------------------------------------------------------------------------------------------------------------------------------|
| Shape:<br>Gpf:<br>Flush System:              | Elongated<br>1.28<br>3″ Flush Valve                     | 23.34 km<br>750 mm 19.34 km<br>477 km<br>19.976 lm<br>200 mm<br>19.07 km<br>10.07 km<br>10 |
| Bowl Height:<br>Trap Size:<br>Water Surface: | 16-3/4"     ADA       2"       6-3/4" × 9-5/8"          | 1714 IA.<br>13 me T22 mm<br>0<br>10<br>13 me T22 mm<br>10<br>10<br>10<br>10<br>10<br>10<br>10<br>10<br>10<br>10                                                                                                                                                                                                                                                                                                                                                                                                                                                                                                                                                                                                                                                                                                                                                                                                                                                                                                                                                                                                                                                                                                                                                                                                                                                                                                                                                                                                                                                                                                                                                                                                                                                                                                                                                                                                                                                                                                                                                                                                                                                                                                                                                                                                                                                                                                                                                                                                                                        |
| Fill Valve:<br>MaP:<br>Colors:               | Pilot Valve<br>800 grams<br>White, Biscuit,<br>and Bone | SURV<br>* Elsi<br>* 23.3 cm<br>- 4 <sup>-</sup> 171/16 m.<br>- 16.24 m.<br>- 4 <sup>-</sup> 2.5 m.<br>- 4 <sup>-</sup> 171/16 m.<br>- 16.24 m.<br>- 16.24 m.<br>- 16.24 m.<br>- 16.24 m.<br>- 10.24 m.<br>- 10.                                    |