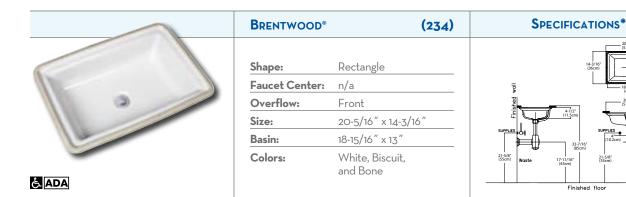

|              | Brentwood®                                                                                                        | (4147-3147)                                                                                                                          | 12" Rough-in*                                                    |
|--------------|-------------------------------------------------------------------------------------------------------------------|--------------------------------------------------------------------------------------------------------------------------------------|------------------------------------------------------------------|
| Smart Height | Shape:<br>Gpf:<br>Flush System:<br>Bowl Height:<br>Trap Size:<br>Water Surface:<br>Fill Valve:<br>MaP:<br>Colors: | Elongated<br>1.6<br>3" Flush Valve<br>16-5/8" E ADA<br>2"<br>7-3/4" x 10"<br>Pilot Valve<br>800 grams<br>White, Biscuit,<br>and Bone | (12<br>(12)<br>(12)<br>(12)<br>(12)<br>(12)<br>(12)<br>(12)<br>( |