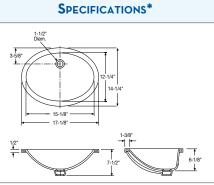

| SUMMIT DUAL    | FLUSH               | (380-3386)<br>(4380стк) |        | 12" ROUGH-IN*                              |
|----------------|---------------------|-------------------------|--------|--------------------------------------------|
| Shape:         | Round               |                         |        | Finished Wall                              |
| Gpf:           | 1.1 or 1.6          |                         | 5-1/2" |                                            |
| Flush System:  | Dual Flus           | sh/3″ Flush Tower       | Тур    |                                            |
| Bowl Height:   | 14-3/4″             |                         | -      |                                            |
| Trap Size:     | 2″                  |                         |        |                                            |
| Water Surface: | 8″x9″               |                         |        |                                            |
| Fill Valve:    | Pilot Va            | ve                      |        | 30-1/2"                                    |
| MaP:           | 800 gra             | ms                      |        |                                            |
| Colors:        | White, E<br>and Bon | ·                       |        | 14-3/4* Ţ<br>β <sup>*</sup><br>→ 12* Typ.→ |

| SUMMIT DUAL    | Flush (382-3386)<br>(4382СТК) |
|----------------|-------------------------------|
| Shape:         | Elongated                     |
| Gpf:           | 1.1 or 1.6                    |
| Flush System:  | Dual Flush/3" Flush Tower     |
| Bowl Height:   | 14-3/4″                       |
| Trap Size:     | 2″                            |
| Water Surface: | 9″ x 10″                      |
| Fill Valve:    | Pilot Valve                   |
| MaP:           | 800 grams                     |
| Colors:        | White, Biscuit,<br>and Bone   |