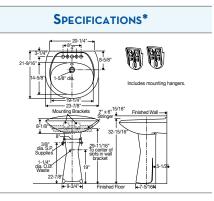

| -                          | <b>ALTO</b> <sup>®</sup>                                                                                          | (117-160)                                                                                                               | 12" Rough-in*                                  |
|----------------------------|-------------------------------------------------------------------------------------------------------------------|-------------------------------------------------------------------------------------------------------------------------|------------------------------------------------|
| Made in USA<br>Made in USA | Shape:<br>Gpf:<br>Flush System:<br>Bowl Height:<br>Trap Size:<br>Water Surface:<br>Fill Valve:<br>MaP:<br>Colors: | Round<br>1.6<br>2 " Flush Tower<br>16-3/4" ADA<br>2"<br>8" x 9"<br>Ballcock<br>800 grams<br>White, Biscuit,<br>and Bone | Friahed Wall<br>5-1/2'<br>Typ.<br>+ - 1/2'<br> |

#### TOILETS

| -8          | <b>A</b> LTO <sup>®</sup>                                                                                         | (135-160)<br>(135стк)<br>(135LTCТК)                                                                                      | 12" Rough-in*                                                                                                                                                                                                                                                                                                                                                                                                                                                                                                                                                                                                                                                                                                                                                                                                                                                                                                                                                                                                                                                                                                                                                                                                                                                                                                                                                                                                                                                                                                                                                                                                                                                                                                                                                                                                                                                                                                                                                                                                                                             |
|-------------|-------------------------------------------------------------------------------------------------------------------|--------------------------------------------------------------------------------------------------------------------------|-----------------------------------------------------------------------------------------------------------------------------------------------------------------------------------------------------------------------------------------------------------------------------------------------------------------------------------------------------------------------------------------------------------------------------------------------------------------------------------------------------------------------------------------------------------------------------------------------------------------------------------------------------------------------------------------------------------------------------------------------------------------------------------------------------------------------------------------------------------------------------------------------------------------------------------------------------------------------------------------------------------------------------------------------------------------------------------------------------------------------------------------------------------------------------------------------------------------------------------------------------------------------------------------------------------------------------------------------------------------------------------------------------------------------------------------------------------------------------------------------------------------------------------------------------------------------------------------------------------------------------------------------------------------------------------------------------------------------------------------------------------------------------------------------------------------------------------------------------------------------------------------------------------------------------------------------------------------------------------------------------------------------------------------------------------|
| Made in USA | Shape:<br>Gpf:<br>Flush System:<br>Bowl Height:<br>Trap Size:<br>Water Surface:<br>Fill Valve:<br>MaP:<br>Colors: | Elongated<br>1.6<br>2 " Flush Tower<br>14-3/4"<br>2"<br>9" x 10"<br>Ballcock<br>800 grams<br>White, Biscuit,<br>and Bone | P.12'<br>(16) (17) (15) (17) (15) (17) (15) (17) (15) (17) (15) (17) (15) (17) (15) (17) (15) (17) (15) (17) (15) (17) (15) (17) (15) (17) (15) (17) (15) (17) (15) (17) (15) (17) (15) (17) (15) (17) (15) (17) (15) (17) (15) (17) (15) (17) (15) (17) (15) (17) (15) (17) (15) (17) (15) (17) (15) (17) (15) (17) (15) (17) (15) (17) (15) (17) (15) (17) (15) (17) (15) (17) (15) (17) (15) (17) (15) (17) (15) (17) (15) (17) (15) (17) (15) (17) (15) (17) (15) (17) (15) (17) (15) (17) (15) (17) (15) (17) (15) (17) (15) (17) (15) (17) (15) (17) (15) (17) (15) (17) (15) (17) (15) (17) (15) (17) (15) (17) (15) (17) (15) (17) (15) (17) (15) (17) (15) (17) (15) (17) (15) (17) (15) (17) (15) (17) (15) (17) (15) (17) (15) (17) (15) (17) (15) (17) (15) (17) (15) (17) (15) (17) (15) (17) (15) (17) (15) (17) (15) (17) (15) (17) (15) (17) (15) (17) (15) (17) (15) (17) (15) (17) (15) (17) (15) (17) (15) (17) (15) (17) (15) (17) (15) (17) (15) (17) (15) (17) (15) (17) (15) (17) (15) (17) (15) (17) (15) (17) (15) (17) (15) (17) (15) (17) (15) (17) (15) (17) (15) (17) (15) (17) (15) (17) (15) (17) (15) (17) (15) (17) (15) (17) (15) (17) (15) (17) (15) (17) (15) (17) (15) (17) (15) (17) (15) (17) (15) (17) (15) (17) (15) (17) (15) (17) (15) (17) (15) (17) (15) (17) (15) (17) (15) (17) (15) (17) (15) (17) (15) (17) (15) (17) (15) (17) (15) (17) (15) (17) (15) (17) (15) (17) (15) (17) (15) (17) (15) (17) (15) (17) (15) (17) (15) (17) (15) (17) (15) (17) (15) (17) (15) (17) (15) (17) (15) (17) (15) (17) (15) (17) (15) (17) (15) (17) (15) (17) (15) (17) (15) (17) (15) (17) (15) (17) (15) (17) (15) (17) (15) (17) (15) (17) (15) (17) (15) (17) (15) (17) (15) (17) (15) (17) (15) (17) (15) (17) (15) (17) (15) (17) (15) (17) (15) (17) (15) (17) (15) (17) (15) (17) (15) (17) (15) (17) (15) (17) (15) (17) (15) (17) (15) (17) (15) (17) (15) (17) (15) (17) (15) (17) (15) (17) (15) (17) (15) (17) (15) (17) (15) (17) (15) (17) (15) (17) (15) (17) (15) (15) (15) (15) (15) (15) (15) (15 |