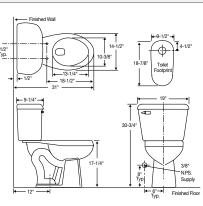

|             | Altoº <b>1.28</b>                                                                                      | (4135-3121)<br>(4135стк)<br>(4135LTCТК)                                                       | 12" Rough-in*                                                                                                                                                                                                                                                                                                                                                                                                                                                                                                                                                                                                                                                                                                                                                                                                                                                                                                                                                                                                                                                                      |
|-------------|--------------------------------------------------------------------------------------------------------|-----------------------------------------------------------------------------------------------|------------------------------------------------------------------------------------------------------------------------------------------------------------------------------------------------------------------------------------------------------------------------------------------------------------------------------------------------------------------------------------------------------------------------------------------------------------------------------------------------------------------------------------------------------------------------------------------------------------------------------------------------------------------------------------------------------------------------------------------------------------------------------------------------------------------------------------------------------------------------------------------------------------------------------------------------------------------------------------------------------------------------------------------------------------------------------------|
| Made in USA | Shape:<br>Gpf:<br>Flush System:<br>Bowl Height:<br>Trap Size:<br>Water Surface:<br>Fill Valve:<br>MaP: | Elongated<br>1.28<br>3" Hybrid Valve<br>14-3/4"<br>2"<br>9" x 10"<br>Pilot Valve<br>600 grams | 1         14.12°         14.12°         19.24°           1         14.12°         14.12°         19.27°           1         10.14°         10.14°         10.12°           1         10.14°         10.14°         10.12°           1         10.14°         10.14°         10.12°           1         10.14°         10.14°         10.14°           1         10.14°         10.14°         10.14°           1         10.14°         10.14°         10.27°           1         10.14°         10.14°         10.27°           1         10.14°         10.14°         10.27°           1         10.14°         10.27°         10.27°           1         10.14°         10.27°         10.27°           1         10.14°         10.27°         10.27°           1         10.14°         10.27°         10.27°           1         10.14°         10.27°         10.27°           1         10.14°         10.27°         10.27°           1         10.14°         10.27°         10.27°           1         10.27°         10.27°         10.27°           1         10.27° |
| HET KI      | Colors:                                                                                                | White, Biscuit,<br>and Bone                                                                   | (2/3 mm) P Typ<br>(2/3 mm) (2/3 mm)<br>(2/3 mm) (2/3 mm)<br>(3/2 mm) (1/2 mm)<br>(1/2 mm) N.P.S Supply                                                                                                                                                                                                                                                                                                                                                                                                                                                                                                                                                                                                                                                                                                                                                                                                                                                                                                                                                                             |