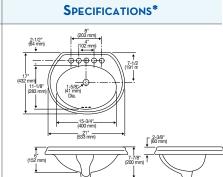

|              | Brentwood®                                                                                                        | (4147-3147)                                                                                                                          | 12" Rough-in*                                                    |
|--------------|-------------------------------------------------------------------------------------------------------------------|--------------------------------------------------------------------------------------------------------------------------------------|------------------------------------------------------------------|
| Smart Height | Shape:<br>Gpf:<br>Flush System:<br>Bowl Height:<br>Trap Size:<br>Water Surface:<br>Fill Valve:<br>MaP:<br>Colors: | Elongated<br>1.6<br>3" Flush Valve<br>16-5/8" E ADA<br>2"<br>7-3/4" x 10"<br>Pilot Valve<br>800 grams<br>White, Biscuit,<br>and Bone | (12<br>(12)<br>(12)<br>(12)<br>(12)<br>(12)<br>(12)<br>(12)<br>( |