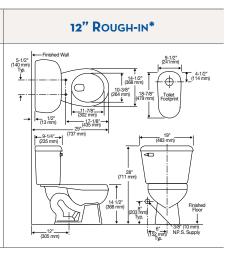

|              | Brentwood®                                                                                                        | (4147-3147)                                                                                                                          | 12" Rough-in*                                                    |
|--------------|-------------------------------------------------------------------------------------------------------------------|--------------------------------------------------------------------------------------------------------------------------------------|------------------------------------------------------------------|
| Smart Height | Shape:<br>Gpf:<br>Flush System:<br>Bowl Height:<br>Trap Size:<br>Water Surface:<br>Fill Valve:<br>MaP:<br>Colors: | Elongated<br>1.6<br>3" Flush Valve<br>16-5/8" E ADA<br>2"<br>7-3/4" x 10"<br>Pilot Valve<br>800 grams<br>White, Biscuit,<br>and Bone | (12<br>(12)<br>(12)<br>(12)<br>(12)<br>(12)<br>(12)<br>(12)<br>( |