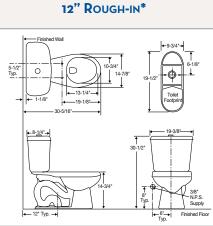

|              | Brentwood®                                                                                                        | (4147-3147)                                                                                                                          | 12" Rough-in*                                                    |
|--------------|-------------------------------------------------------------------------------------------------------------------|--------------------------------------------------------------------------------------------------------------------------------------|------------------------------------------------------------------|
| Smart Height | Shape:<br>Gpf:<br>Flush System:<br>Bowl Height:<br>Trap Size:<br>Water Surface:<br>Fill Valve:<br>MaP:<br>Colors: | Elongated<br>1.6<br>3" Flush Valve<br>16-5/8" E ADA<br>2"<br>7-3/4" x 10"<br>Pilot Valve<br>800 grams<br>White, Biscuit,<br>and Bone | (12<br>(12)<br>(12)<br>(12)<br>(12)<br>(12)<br>(12)<br>(12)<br>( |