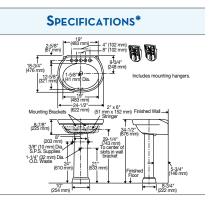

| 348 (Lavatory)<br>344 (Pedestal) |
| Colors:        | White, Biscuit<br>and Bone       |







\*NOTE: Install this product according to the installation guide. Fixture dimensions are nominal and conform to tolerances in ASME A112.19.2 - 2008/CSA B45.1-08 Standards.

#### LAVATORIES

#### PEDESTAL



| WAVERLY        | (340)                            |
|----------------|----------------------------------|
| Shape:         | Oval                             |
| Faucet Center: | Single, 4" and 8"                |
| Overflow:      | Front                            |
| Size:          | 24-1/2" x 18-3/4"                |
| Basin:         | 19" x 12-5/8"                    |
| Models:        | 338 (Lavatory)<br>339 (Pedestal) |
| Colors:        | White, Biscuit,<br>and Bone      |





| West HAMPTON   |                                  | (270) | Spe                                   |
|----------------|----------------------------------|-------|---------------------------------------|
| Shape:         | Oval                             |       | 2-1/4"                                |
| Faucet Center: | 4" and 8"                        |       | 16-1/4"                               |
| Overflow:      | Front                            |       | 10-1/8                                |
| Size:          | 20-1/8″ x 16-1/4″                |       | ↓<br>16-1/4'<br>↓<br>20-1/8           |
| Basin:         | 16-1/4″ x 10-1/8″                |       |                                       |
| Models:        | 272 (Lavatory)<br>273 (Pedestal) |       | 3/8" S.P.S.<br>2/8"