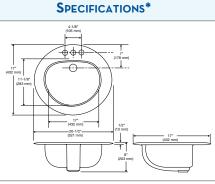

| Oval                        |  |
| Faucet Center: | Single, 4" and 8"           |  |
| Overflow:      | Front                       |  |
| Size:          | 22-1/4" x 17-3/8"           |  |
| Basin:         | 19″ x 11-3/4″               |  |
| Colors:        | White, Biscuit,<br>and Bone |  |



A Contraction of the second se

| MS OVAL        | (237)                       |  |
|----------------|-----------------------------|--|
|                |                             |  |
| Shape:         | Oval                        |  |
| Faucet Center: | Single, 4" and 8"           |  |
| Overflow:      | Front                       |  |
| Size:          | 20-1/2″ x 17″               |  |
| Basin:         | 17″ x 11-1/8″               |  |
| Colors:        | White, Biscuit,<br>and Bone |  |





|                | (299NS)                     | SP           |
|----------------|-----------------------------|--------------|
|                |                             | 19-11/16 ir  |
| Shape:         | Oval                        |              |
| Faucet Center: | n/a                         | 15-3/4 in    |
| Overflow:      | Rear                        |              |
| Size:          | 19-11/16" x 15-3/4"         |              |
| Basin:         | 17-3/4" x 14-3/8"           | Supplies + + |
| Colors:        | White, Biscuit,<br>and Bone | 4 in 4 in    |

(257)





Shape:OvalFaucet Center:Single, 4" and 8"Overflow:FrontSize:21" x 17"Basin:15-3/4" x 11-1/8"Colors:White, Biscuit, and Bone

WAVERLY



\*NOTE: Install this product according to the installation guide. Fixtur