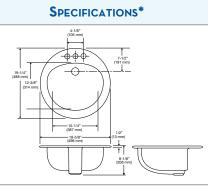

|              | Brentwood®                                                                                                        | (4147-3147)                                                                                                                          | 12" Rough-in*                                                    |
|--------------|-------------------------------------------------------------------------------------------------------------------|--------------------------------------------------------------------------------------------------------------------------------------|------------------------------------------------------------------|
| Smart Height | Shape:<br>Gpf:<br>Flush System:<br>Bowl Height:<br>Trap Size:<br>Water Surface:<br>Fill Valve:<br>MaP:<br>Colors: | Elongated<br>1.6<br>3" Flush Valve<br>16-5/8" E ADA<br>2"<br>7-3/4" x 10"<br>Pilot Valve<br>800 grams<br>White, Biscuit,<br>and Bone | (12<br>(12)<br>(12)<br>(12)<br>(12)<br>(12)<br>(12)<br>(12)<br>( |