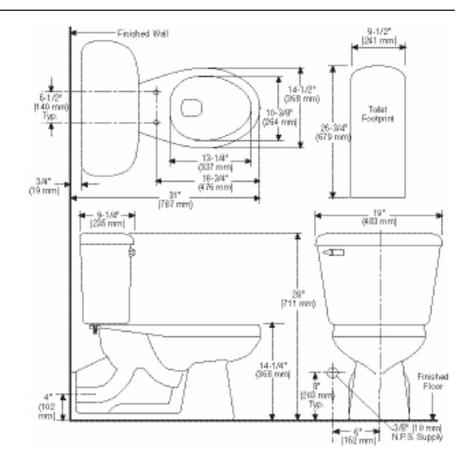

| Specification        | Description                       | Specification   | Description                                                       |
|----------------------|-----------------------------------|-----------------|-------------------------------------------------------------------|
| Material             | Vitreous China                    | Trap Diameter   | 1-7/8"                                                            |
| Water Pressure Range | 35 to 80 PSI                      | Trap Seal       | 2-1/2"                                                            |
| Flush System         | FlushMate IV™ Flushing Technology | Rough-in        | Rear Outlet                                                       |
| Water Usage          | 1.0 gpf / 3.8 lpf                 | Shipping Weight | Model 149 - 60 lbs. (27.2 kg)                                     |
| Water Surface Area   | 9-7/8" X 12-1/4"                  |                 | Model 154/153/153RH - 41 lbs.<br>(18.5 kg)                        |
| MaP Rating           | 1000 grams                        | Warranty        | Vitreous China - Limited Lifetime<br>Tank Trim - Limited One Year |

### **Technical Information**

See our complete line of acrylic and vitreous china bathroom fixtures, plastic tank trim and plumbing products.

These dimensions are nominal and subject to change without notice.