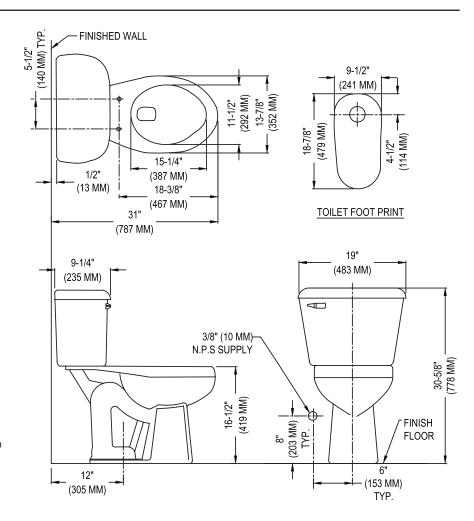

| Specification        | Description                          | Specification   | Description                                                       |  |
|----------------------|--------------------------------------|-----------------|-------------------------------------------------------------------|--|
| Material             | Vitreous China                       | Trap Diameter   | 2-1/8"                                                            |  |
| Water Pressure Range | 35 to 80 PSI                         | Trap Seal       | 3"                                                                |  |
| Flush System         | Flushmate IV™ Pressure Assist Vessel | Rough-in        | 12"                                                               |  |
| Water Usage          | 1.0 gpf / 3.8 lpf                    | Shipping Weight | Model 148 - 52 lbs. (23.5 kg)                                     |  |
| Water Surface Area   | 9-1/4" X 11-3/8"                     |                 | Model 153/153RH/154 - 41 lbs.<br>(18.5 kg)                        |  |
| MaP Rating           | 1000 grams                           | Warranty        | Vitreous China - Limited Lifetime<br>Tank Trim - Limited One Year |  |

#### **Technical Information**

See our complete line of acrylic and vitreous china bathroom fixtures, plastic tank trim and plumbing products.

These dimensions are nominal and subject to change without notice.