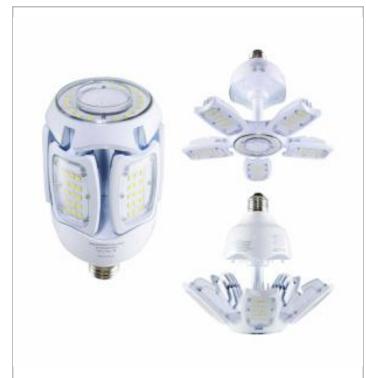

## **SATCO' NUVO**

Project Name

Location

Prepared By

SATCO S39750

30W/LED/HID/MB-G3/50K/100-277V

Notes

| General                    |                                                   |
|----------------------------|---------------------------------------------------|
| Status                     | Active                                            |
| Watts                      | 30                                                |
| Volts                      | 100V-277V                                         |
| Shape                      | Туре В                                            |
| Base                       | Medium                                            |
| ANSI Base                  | E26                                               |
| Finish                     | Clear                                             |
| CCT (Kelvin)               | 5000                                              |
| Temperature                | Natural Light                                     |
| CRI                        | 80                                                |
| Lumens                     | 4200                                              |
| Beam Spread                | 120; 150; 260                                     |
| Dimmable                   | Non-Dimmable                                      |
| Hours Rated                | 50000                                             |
| Lamp Type                  | LED HID                                           |
| Technology                 | LED                                               |
| Min Compartment Size       | Width 8.00 In. Depth 8.00 In.<br>Height 11.00 In. |
| Electrical                 |                                                   |
| Operating Frequency        | 50/60 Hz                                          |
| Surge Protection           | Built-in surge protection - 4KV                   |
| Physical                   |                                                   |
| MOL                        | 6.69                                              |
| MOD                        | 3.35                                              |
| Housing Color              | White                                             |
| Additional Information     |                                                   |
| Additional Info            | PIR Sensor available as an accessory              |
| Enclosure Rating           | Enclosed Rated Lamp                               |
| Rated For Enclosed Fixture | Yes                                               |
| IP Rating                  | IP64                                              |
| Specification Note         | Closed 260 deg; Partial 150 deg;<br>Open 120 deg  |
| Warranty                   | 5 Year Limited - 3 hr per day                     |
| Compliance                 |                                                   |
| Safety Listing             | cULus Classified                                  |
| Location Rating            | Damp                                              |
| Energy Star                | No                                                |
|                            |                                                   |