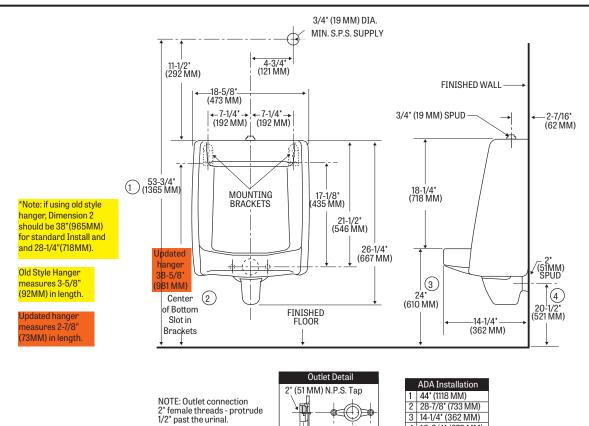

### **TECHNICAL INFORMATION**

Note: these dimensions are nominal and subject to change without notice.

4 10-3/4" (273 MM)

(13 MM) (102 MM)

Fixture performance and specifications meet or exceed ASME A112.19.2-2013/CSA B45.1-13 standards, and other state and local codes.