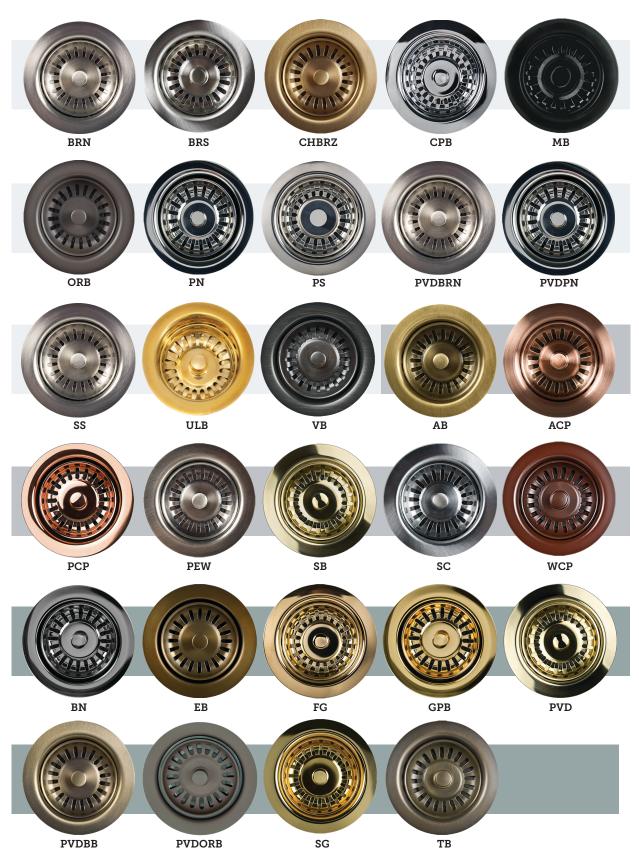

## **Decorative Metal Finishes**

### Standard

BRN / Brushed Nickel BRS / Brushed Stainless Steel CHBRZ / Champagne Bronze CPB / Polished Chrome MB / Matte Black ORB / Oil Rubbed Bronze PN / Polished Nickel PS / Polished Stainless Steel PVDBRN / PVD Brushed Nickel PVDPN / PVD Polished Nickel SS / Stainless Steel ULB / Unlacquered Brass VB / Venetian Bronze

Group 1

AB / Antique Brass ACP / Antique Copper PCP / Polished Copper PEW / Pewter SB / Satin Brass SC / Satin Chrome WCP / Weathered Copper

**Group 2**BN / Black Nickel
EB / English Bronze

FG / French Gold GPB / Polished Gold PVD / Polished Brass PVDBB / PVD Brushed Bronze PVDORB / PVD Oil Rubbed Bronze SG / Satin Gold TB / Tuscan Brass