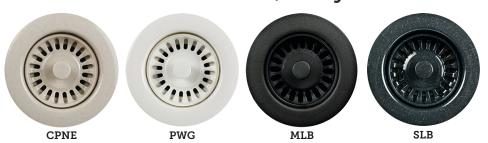

# **Granite Finishes (Xenoy Molded Plastic)**

### **Granite Finishes**

CPNE / Champagne PWG / Polar White Granite MLB / Matte Lava Black SLB / Shiny Lava Black