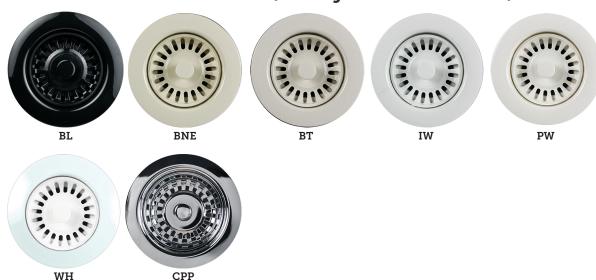

# Plastic Finishes (Xenoy Molded Plastic)

#### Plastic Finishes

BL / Black BNE / Bone BT / Biscuit IW / Ice White PW / Polar White WH / White CPP / Polished Chrome