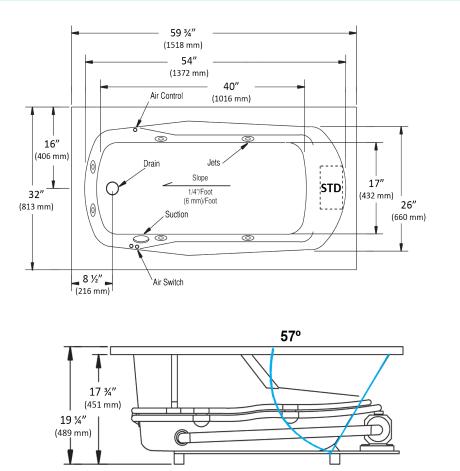

## **PRO-FIT® WHIRLPOOL & BATHTUB**

3260 59 <sup>3</sup>/<sub>4</sub> " x 32" x 19 <sup>1</sup>/<sub>4</sub>" Model number: 6053/6553

## NOTES:

18"

1. Pump location shown for clarity.

2. Required pump motor access is 20" W x 15" H.

3. Measurements may vary 1/4" (+/-)

4. If a factory installed nailing flange is added to a

unit, add 1/8" to each side flanged.

5. Optional Removable Apron is available for this unit.

6. These dimensions are nominal and subject to change without notice.

| SPECIFICATIONS:          |                                |                  |                                         |
|--------------------------|--------------------------------|------------------|-----------------------------------------|
| Dimensions:              | 59 ¾ " x 32" x 19 ¼"           | Number of jets:  | 6                                       |
| Material:                | Acrylic, fiberglass reinforced | Weight:          | WP - 90 lbs. BA - 70 lbs.               |
| Pump Motor:              | 120 V, 60 HZ, 6.0 Amp,         | Water Capacity:  | 42 gals max.,                           |
|                          | Single Speed, Premounted       |                  | 27 gals min.                            |
| Electrical Requirements: | 120 V, 15 Amp, GFCI Protected  | Floor Loading:   | 47 lbs./sq.ft. (229 kg/m <sup>2</sup> ) |
| On/Off Control:          | Air Switch                     | Shipping Weight: | 135 lbs. /115 lbs. (62/52 kg)           |