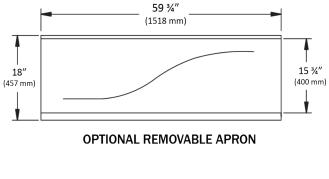

5. Optional Removable Apron is available for this unit.

6. These dimensions are nominal and subject to change without notice.

| SPECIFICATIONS:          |                                |                  |                                         |
|--------------------------|--------------------------------|------------------|-----------------------------------------|
| Dimensions:              | 59 ¾ " x 32" x 19 ¼"           | Number of jets:  | 6                                       |
| Material:                | Acrylic, fiberglass reinforced | Weight:          | WP - 90 lbs. BA - 70 lbs.               |
| Pump Motor:              | 120 V, 60 HZ, 6.0 Amp,         | Water Capacity:  | 42 gals max.,                           |
|                          | Single Speed, Premounted       |                  | 27 gals min.                            |
| Electrical Requirements: | 120 V, 15 Amp, GFCI Protected  | Floor Loading:   | 47 lbs./sq.ft. (229 kg/m <sup>2</sup> ) |
| On/Off Control:          | Air Switch                     | Shipping Weight: | 135 lbs. /115 lbs. (62/52 kg)           |