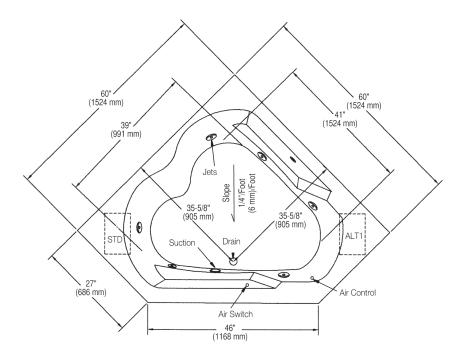

## PRO-FIT<sup>®</sup> WHIRLPOOL & BATHTUB 6060 DL 60" x 60" x 20" Model number: 6041/6541

## NOTES:

1. Pump locations shown for clarity. Specify when ordering STD - Standard or ALT1 - Alternate 1.

2. Required pump motor access is 20" W x 15" H.

3. Measurements may vary 1/4" (+/-)

4. If a factory installed nailing flange is added to a unit, add 1/8" to each side flanged.

Optional Removable Apron is NOT available for this unit.
These dimensions are nominal and subject to change without notice.

| SPECIFICATIONS:          |                                 |                  |                            |
|--------------------------|---------------------------------|------------------|----------------------------|
| Dimensions:              | <b>60</b> " x <b>60</b> " x 20" | Number of jets:  | 6                          |
| Material:                | Acrylic, fiberglass reinforced  | Weight:          | 120 lbs.                   |
| Pump Motor:              | 120 V, 60 HZ, 6.0 Amp,          | Water Capacity:  | 70 gals max.,              |
|                          | Single Speed, Premounted        |                  | 42 gals min.               |
| Electrical Requirements: | 120 V, 15 Amp, GFCI Protected   | Floor Loading:   | 47 lbs./sq.ft. (229 kg/m²) |
| On/Off Control:          | Air Switch                      | Shipping Weight: | 176 lbs. / 156 lbs.        |