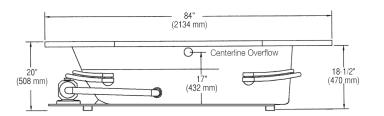

## PRO-FIT<sup>®</sup> WHIRLPOOL & BATHTUB 6060 DL 60" x 60" x 20" Model number: 6041/6541

Optional Removable Apron is NOT available for this unit.
These dimensions are nominal and subject to change without notice.

| SPECIFICATIONS:          |                                 |                  |                            |
|--------------------------|---------------------------------|------------------|----------------------------|
| Dimensions:              | <b>60</b> " x <b>60</b> " x 20" | Number of jets:  | 6                          |
| Material:                | Acrylic, fiberglass reinforced  | Weight:          | 120 lbs.                   |
| Pump Motor:              | 120 V, 60 HZ, 6.0 Amp,          | Water Capacity:  | 70 gals max.,              |
|                          | Single Speed, Premounted        |                  | 42 gals min.               |
| Electrical Requirements: | 120 V, 15 Amp, GFCI Protected   | Floor Loading:   | 47 lbs./sq.ft. (229 kg/m²) |
| On/Off Control:          | Air Switch                      | Shipping Weight: | 176 lbs. / 156 lbs.        |