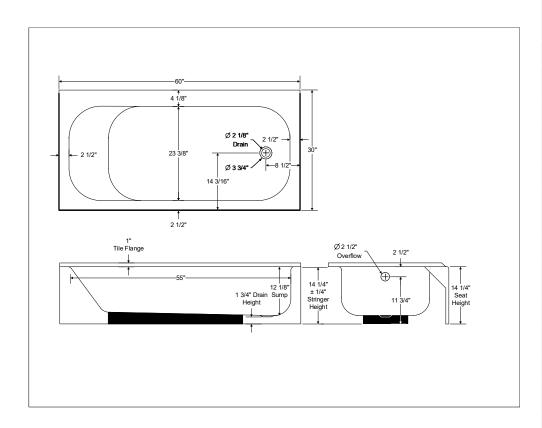

# Aloha - Wholesale

**Model number:** 

BZ010008

Dimensions:

60 x 30 x 14 1/4 in.

Water capacity:
40 gallons

Weight:
64 lbs

Bathing well:

55 X 23 3/8 in.

Deep sump height:
12 1/8 in.

Deck width:
30 in.

Drain location:
Left

Right

| Project:        |
|-----------------|
| Contractor:     |
| Representative: |
| Date:           |
| Tel:            |
| Notes:          |
|                 |