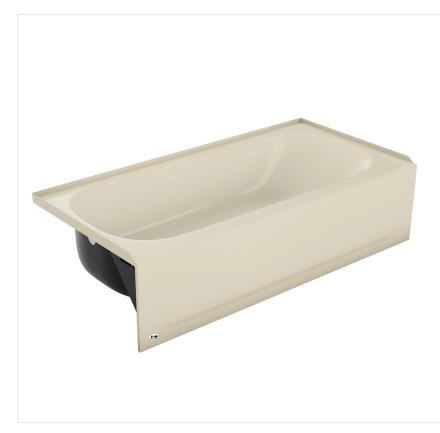

# Aloha - Wholesale

**Model number:** 

BZ010008

## **Standard Features:**

The Industry's #1 Selling Porcelain-Finished Bathtub

- Modern functional recess design.
- Straight front and straight tiling edges.
- One piece construction with acid resistant porcelain enamel finish.
- 40° lumbar support for comfortable bathing.
- Free-standing on full-length noise-absorbing/

# Product characteristics:

- Brilliant porcelain finish
- Reclined backrest
- Coordinating wall set available