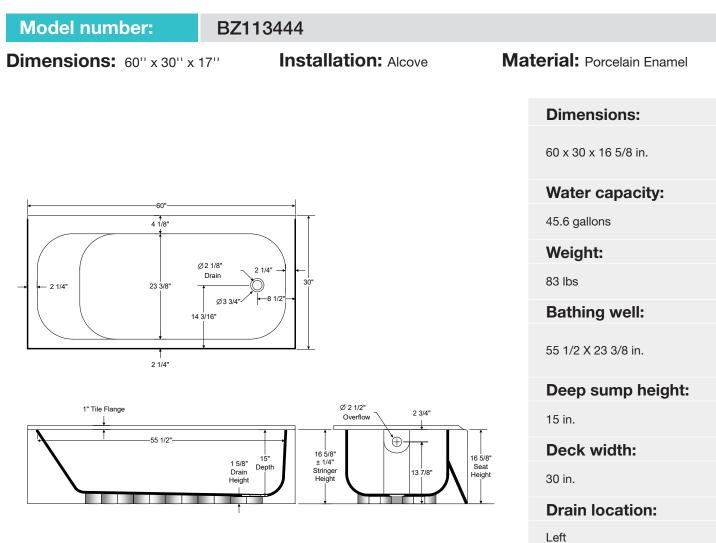

# **MauiCast**

Model number: BZ113444 Installation: Alcove Material: Porcelain Enamel Dimensions: 60" x 30" x 17" **Standard Features:** 15" Deep Soaking Bathtub Featuring NU AL 35° "Comfort Back" Support • Porcelain-finished and encased with premium insulation designed for maximum warmth, minimal noise and ultimate durability. • 35° lumbar support for comfortable bathing. • Bathing area is 15" in depth over 2" deeper than the standard 5' bathtub. **Product characteristics:** 