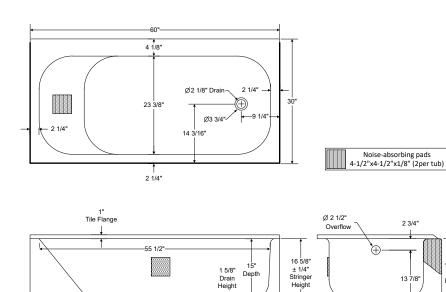

# Maui

**Model number:** 

BZ010014

**Dimensions:** 60" x 30" x 17" **Ins** 

**Installation:** Alcove

Material: Porcelain Enamel

Dimensions:

60 x 30 x 16 5/8 in.

Water capacity:

45.6 gallons

Weight:

75 lbs

Bathing well:

55 1/2 X 23 3/8 in.

Deep sump height:

15 in.

Deck width:

30 in.

Drain location:

Left

Right

| Project:        |
|-----------------|
| Contractor:     |
| Representative: |
| Date:           |
| Tel:            |
| Notes:          |
|                 |