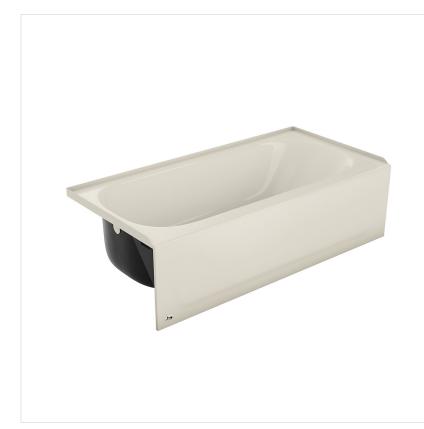

#### 15" Deep Soaking Bath

- The industry's deepest porcelain-finished bathtub with a modern functional recess design.
- Bathing area is 15", over 2" deeper than a standard 5' bath.
- 35° degree lumbar support for comfortable bathing.
- Full-length self-leveling support pad for

# Maui

**Model number:** 

BZ010014

**Dimensions:** 60" x 30" x 17" **Ins** 

**Installation:** Alcove

Material: Porcelain Enamel

Dimensions:

60 x 30 x 16 5/8 in.