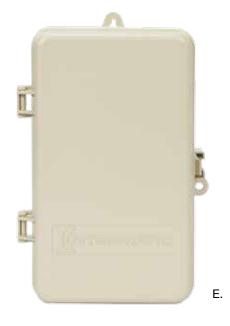

| Model #     | Description                  | H x W x D                                                                                           |
|-------------|------------------------------|-----------------------------------------------------------------------------------------------------|
| D. 2T2500GA | Gray                         | 9 <sup>3</sup> / <sub>8</sub> " x 5 <sup>1</sup> / <sub>2</sub> " x 3 <sup>3</sup> / <sub>4</sub> " |
| E. 2T2502GA | Beige                        | 9 3/8" x 5 1/2" x 3 3/4"                                                                            |
| F. 2T2926A  | Gray with see-through window | 9 <sup>3</sup> / <sub>8</sub> " x 5 <sup>1</sup> / <sub>2</sub> " x 3 <sup>3</sup> / <sub>4</sub> " |