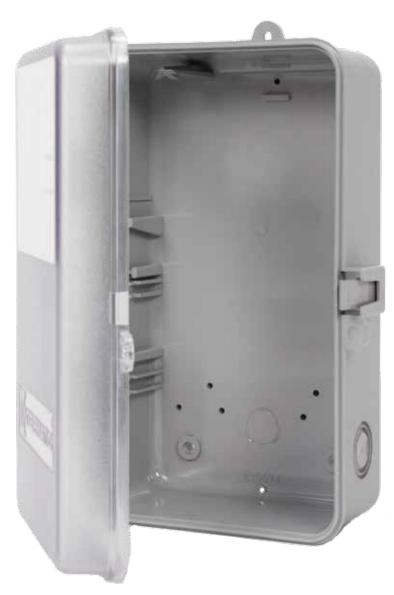

## **Type 3R Rainproof Enclosures**

- Heavy-duty industrial grade plastic
- Perfect for high humidity and dust environments
- Combination 1/2" and 3/4" nominal knockouts with one on back and each side of enclosure, and two on bottom
- Lockable hasp holds door closed

| Model #     | Description                  | H x W x D                                                                                           |
|-------------|------------------------------|-----------------------------------------------------------------------------------------------------|
| D. 2T2500GA | Gray                         | 9 <sup>3</sup> / <sub>8</sub> " x 5 <sup>1</sup> / <sub>2</sub> " x 3 <sup>3</sup> / <sub>4</sub> " |
| E. 2T2502GA | Beige                        | 9 3/8" x 5 1/2" x 3 3/4"                                                                            |
| F. 2T2926A  | Gray with see-through window | 9 <sup>3</sup> / <sub>8</sub> " x 5 <sup>1</sup> / <sub>2</sub> " x 3 <sup>3</sup> / <sub>4</sub> " |