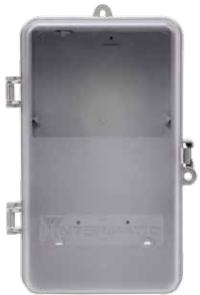

| Model #     | Description                  | H x W x D                                                                                           |
|-------------|------------------------------|-----------------------------------------------------------------------------------------------------|
| D. 2T2500GA | Gray                         | 9 <sup>3</sup> / <sub>8</sub> " x 5 <sup>1</sup> / <sub>2</sub> " x 3 <sup>3</sup> / <sub>4</sub> " |
| E. 2T2502GA | Beige                        | 9 3/8" x 5 1/2" x 3 3/4"                                                                            |
| F. 2T2926A  | Gray with see-through window | 9 <sup>3</sup> / <sub>8</sub> " x 5 <sup>1</sup> / <sub>2</sub> " x 3 <sup>3</sup> / <sub>4</sub> " |