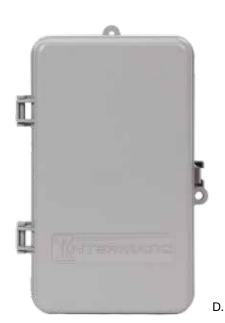

| Model #     | Description                  | H x W x D                                                                                           |
|-------------|------------------------------|-----------------------------------------------------------------------------------------------------|
| D. 2T2500GA | Gray                         | 9 <sup>3</sup> / <sub>8</sub> " x 5 <sup>1</sup> / <sub>2</sub> " x 3 <sup>3</sup> / <sub>4</sub> " |
| E. 2T2502GA | Beige                        | 9 3/8" x 5 1/2" x 3 3/4"                                                                            |
| F. 2T2926A  | Gray with see-through window | 9 <sup>3</sup> / <sub>8</sub> " x 5 <sup>1</sup> / <sub>2</sub> " x 3 <sup>3</sup> / <sub>4</sub> " |