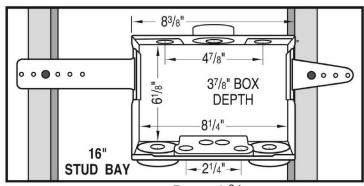

## **DU-ALL DUAL-DRAIN WMOB** with Single Lever Valves





Depth 3 3/8

## **Specifications:**

Furnish and install Du-All dual-drain washing machine outlet box with single lever valve. Du-All box may optionally be installed as top-mount unit. Unit shall be Water-Tite product code as manufactured by IPS Corporation. Valves comply with ASME A.112.18.1.



| <br>Item #      | Product Description                                        | Model #  | Quantity |  |
|-----------------|------------------------------------------------------------|----------|----------|--|
| 85630           | Single Lever Valve Installed - 1/2" Sweat Conx.            | W2800    | 10       |  |
| 85637           | Single Lever Valve Installed - 1/2" CPVC Conx.             | W2801    | 10       |  |
| 85682           | Single Lever Valve Installed - 1/2" PEX Conx.