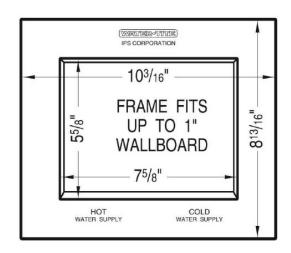

## **DU-ALL DUAL-DRAIN WMOB** with Single Lever Valves

Depth 3 3/8

## **Specifications:**

Furnish and install Du-All dual-drain washing machine outlet box with single lever valve. Du-All box may optionally be installed as top-mount unit. Unit shall be Water-Tite product code as manufactured by IPS Corporation. Valves comply with ASME A.112.18.1.