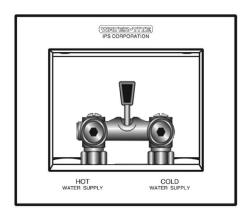

## **DU-ALL DUAL-DRAIN WMOB** with Single Lever Valves

Depth 3 3/8

## **Specifications:**

Furnish and install Du-All dual-drain washing machine outlet box with single lever valve. Du-All box may optionally be installed as top-mount unit. Unit shall be Water-Tite product code as manufactured by IPS Corporation. Valves comply with ASME A.112.18.1.