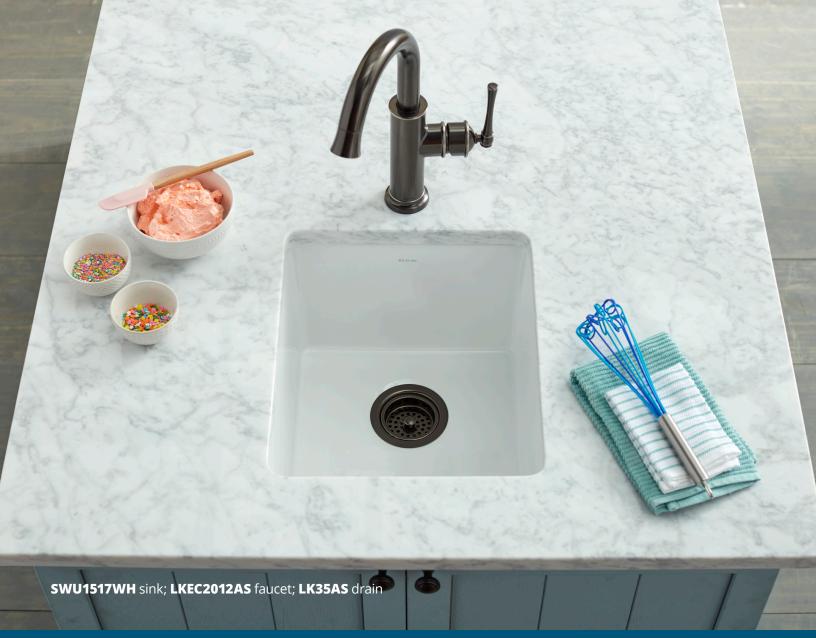

smooth, glossy surface that is easy to clean.

**REVERSIBLE DESIGN:** Farmhouse sinks can be installed with either a traditional flat front or with a decorative band feature across the top.



**NONPOROUS MATERIAL:** No worry of bacteria sticking to the surface or spreading.



**DRAIN FITTINGS:** These sinks use standard drain fittings; sold separately.

**BOTTOM GRIDS:** We offer custom-sized grids, with properly positioned drain openings, to cover the bottom of Elkay sink bowls.

# **AVAILABLE COLORS**

WHITE (WH)

BISCUIT (BI)

# FARMHOUSE



#### SWUF28179

29%" x 19¾" x 101/16"



**SWUF32189** 33" x 19<sup>1</sup>5%" x 10%"



# 24¼" x 19%" x 10%"

**SWUF2520** 

SWUF3320

32%" x 19¾" x 10%" FEATURING Aqua Divide Cutting Board Included

# UNDERMOUNT

SWU1517

16¾" x 18%" x 101⁄8"



# **ELKAY**

Family owned since 1920, the Elkay Manufacturing Company offers high-quality, innovative plumbing products and delivers excellent customer service. Like your family, Elkay has values and traditions that endure; like a commitment to sustainability and to our country.

Headquartered in Oak Brook, Illinois, Elkay is an American-owned and -operated company, providing thousands of jobs that support our families and communities. We are proud to be America's No. 1 selling kitchen sink company.

2222 CAMDEN COURT, OAK BROOK, ILLINOIS 60523 630.574.8484 | ELKAY.COM

© 2017 ELKAY MANUFACTURING COMPANY. PRINTED IN U.S.A. (6/17) F-4699