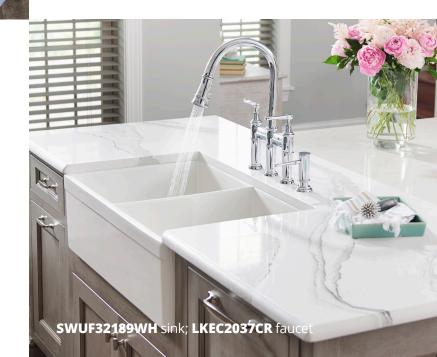

#### SWUF28179

29%" x 19¾" x 101/16"

**SWUF32189** 33" x 19<sup>1</sup>5%" x 10%"