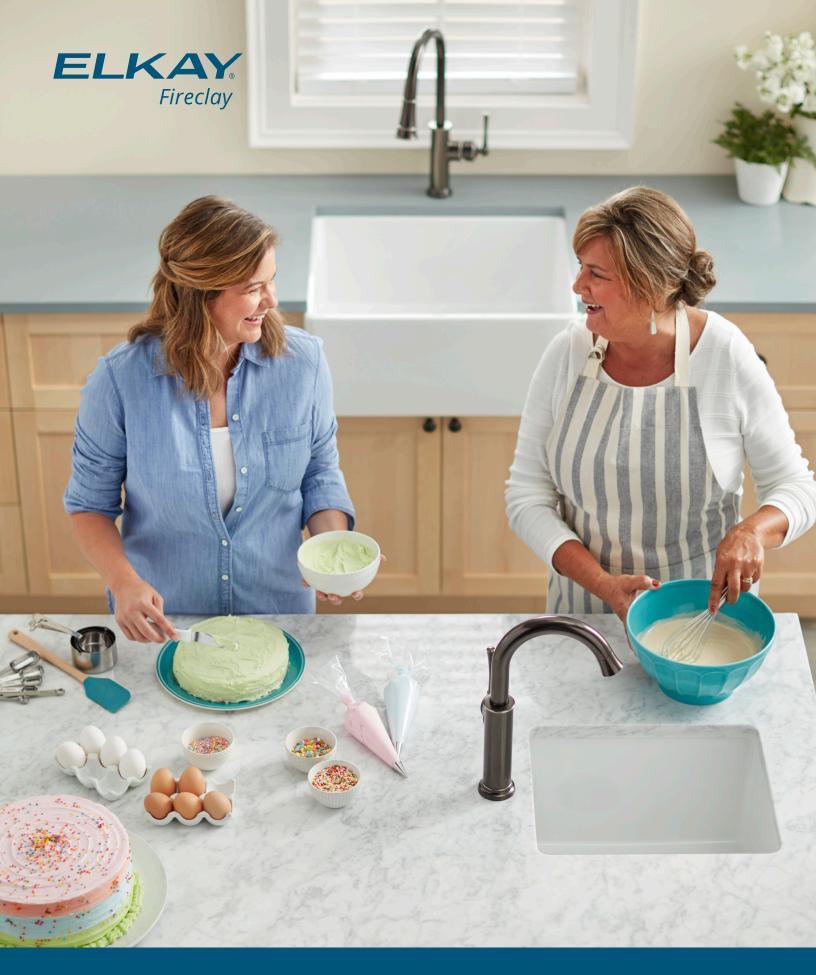

# FASHIONABLY FUNCTIONAL

Farmhouse sinks, also known as apron front sinks, make a style statement because the beautifully finished, glossy material extends to the front of the sink, running alongside the lower base cabinets.

These sinks also offer an ergonomically friendly design with no counter between you and the bowls. This brings you closer to the sink so there is no leaning over during meal prep or other tasks.

#### **REVERSIBLE DESIGN**

Elkay<sup>®</sup> elevates style to the next level with our reversible farmhouse sinks that offer two design statements. These sinks can be installed with either a traditional flat front or with a decorative band feature across the top – the choice is yours!