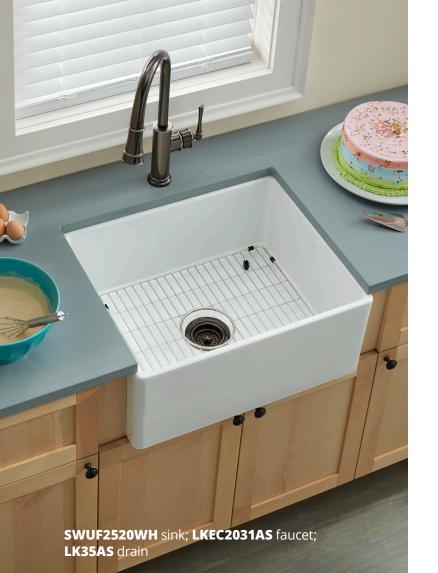

# FASHIONABLY FUNCTIONAL

Farmhouse sinks, also known as apron front sinks, make a style statement because the beautifully finished, glossy material extends to the front of the sink, running alongside the lower base cabinets.

These sinks also offer an ergonomically friendly design with no counter between you and the bowls. This brings you closer to the sink so there is no leaning over during meal prep or other tasks.

#### **REVERSIBLE DESIGN**

Elkay<sup>®</sup> elevates style to the next level with our reversible farmhouse sinks that offer two design statements. These sinks can be installed with either a traditional flat front or with a decorative band feature across the top – the choice is yours!

**DRAIN FITTINGS:** These sinks use standard drain fittings; sold separately.

**BOTTOM GRIDS:** We offer custom-sized grids, with properly positioned drain openings, to cover the bottom of Elkay sink bowls.