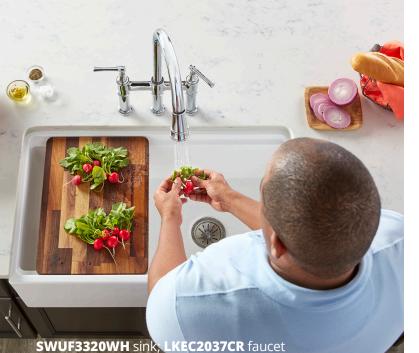

# 24¼" x 19%" x 10%"

**SWUF2520** 

SWUF3320

32%" x 19¾" x 10%" FEATURING Aqua Divide Cutting Board Included