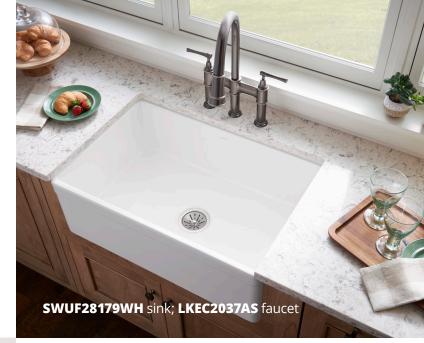

#### SWUF28179

29%" x 19¾" x 101/16"

**SWUF32189** 33" x 19<sup>1</sup>5%" x 10%"