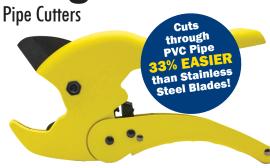

## 11/4" Ratchet Poly/PVC Pipe Cutter

| Catalog # | Selling Unit           |
|-----------|------------------------|
| 46310     | Each                   |
| 46311     | Each Replacement Blade |

- Cleanly cuts up to 11/4" SCH40 and Class PVC pipe and up to 11/4" Poly (PE)
- Strong and durable cast aluminum body
- Pointed PTFE Coated Steel Blade for ease of cutting