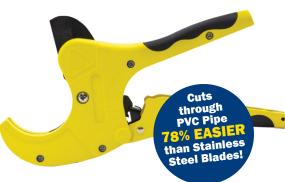

## 2" Ratchet Poly/PVC Pipe Cutter

| Catalog # | Selling Unit           |
|-----------|------------------------|
| 46350     | Each                   |
| 46351     | Each Replacement Blade |

- Cuts up to 2" SCH40, and 200 Class PVC and rubber
- Cuts up to 2" LDPE and HDPE pipe
- · Pointed PTFE Coated Steel Blade for ease of
- Strong and durable cast aluminum body
- Ergonomic comfort squeeze handle