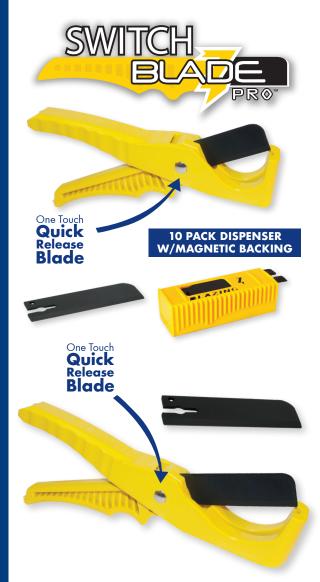

#### SwitchBlade Pro Cutter

| SKU#   | Description          | Selling Unit |
|--------|----------------------|--------------|
| SB5000 | Cutter w/ PTFE Blade | Card of 1    |
| BL5001 | PTFE Coated Blade    | Card of 1    |
| BL5010 | PTFE Coated Blades   | Pack of 10   |

- Blades are sharpened, and PTFE coated out of Carbon Steel for unmatched cutting quality
- Comfort fit handle designed to conform to the contour of your hand
- Quick release blade, simple push button blade release allows for the fastest blade swap on the market
- Replacement blades are available in single packs or 10 pack cartridges with magnetic backing
- Cuts polyethylene pipe and rubber hose through 1½"
- Cuts class PVC pipe through 1¼"

# 2" SwitchBlade Pro Cutter

| SKU#   | Description             | Selling Unit |
|--------|-------------------------|--------------|
| SB6000 | 2" Cutter w/ PTFE Blade | Card of 1    |
| BL6001 | 2" PTFE Coated Blade    | Card of 1    |

- Blades are sharpened, and PTFE coated out of Carbon Steel for unmatched cutting quality
- Comfort fit handle designed to conform to the contour of your hand
- Quick release blade, simple push button blade release allows for the fastest blade swap on the market
- Replacement blades are available in single packs
- Cuts polyethylene pipe and rubber hose through 2" Cuts class PVC pipe through 1½"