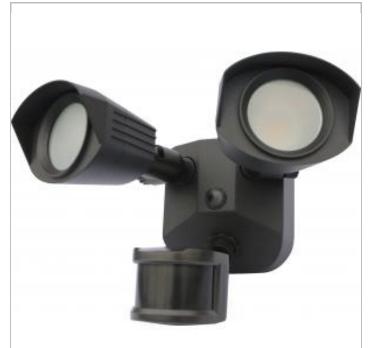

## SATCO NUVO

Project Name

Location

Prepared By

**NUVO 65-213** 

LED DUAL HEAD SECURITY LIGHT

Notes

| General      |                   |
|--------------|-------------------|
| Status       | Active            |
| Fixture Type | Security Lighting |
| Finish       | Bronze            |
| Wattage      | 20                |
| Lumen Output | 1900              |
| CCT (Kelvin) | 3000              |
| Temperature  | Warm White        |
| IP Rating    | IP65              |