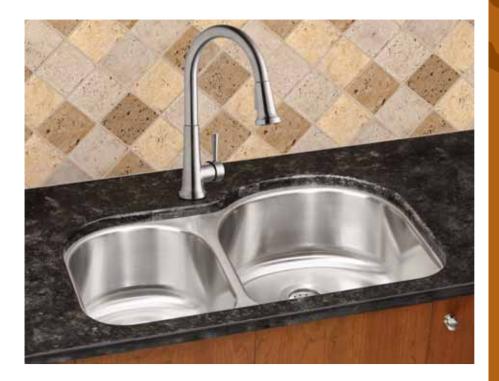

## Stainless steel undermount sinks:

- Mounts under any solid surface countertop to create an integrated look
- Made from 18 gauge nickel-bearing stainless steel
- Exposed surfaces are polished to a satin finish
- Equipped with 3-1/2" drain opening(s)
- Fully undercoated with pads to dampen sound and reduce condensation