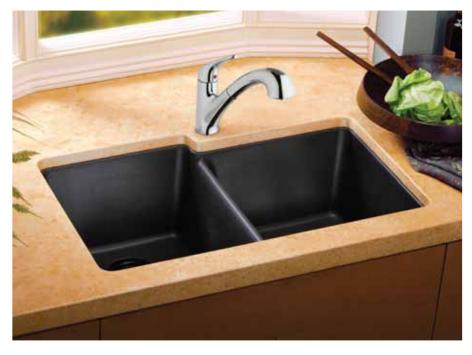

## Granite undermount sinks:

- Mounts under any solid surface countertop
- Molded from up to 85% natural quartz and high-performance acrylic resins
- Resists scratching and chipping
- Extreme heat resistance
- Equipped with 3-1/2" drain opening(s)
- Available in black, bisque, brown, dusk gray and white