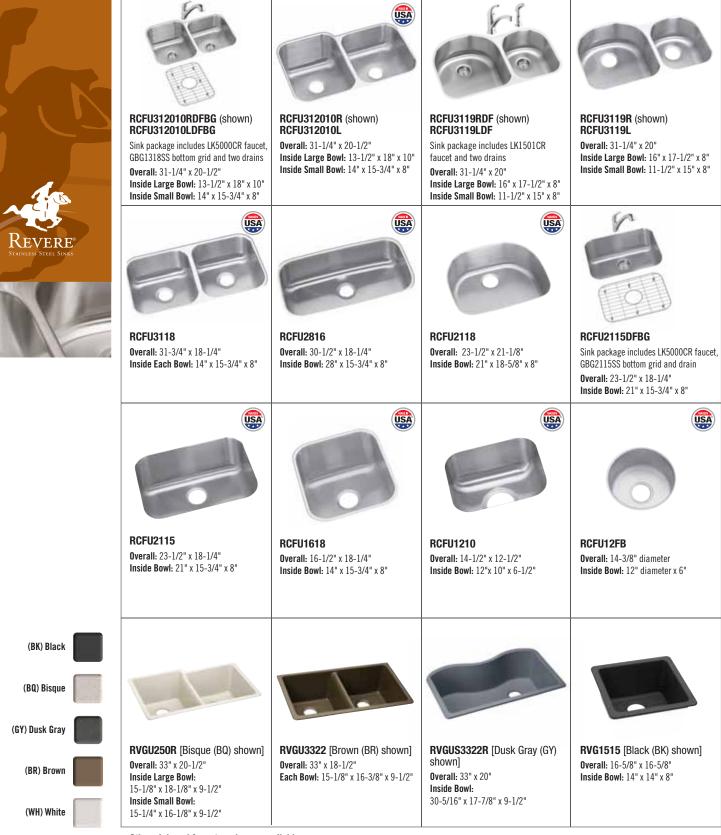

## The rock solid choice."

Revere offers a complete line of sinks, drains, faucets and accessories, all backed by rock solid manufacturing and US-based customer care.

## Stainless steel undermount sinks:

- Mounts under any solid surface countertop to create an integrated look
- Made from 18 gauge nickel-bearing stainless steel
- Exposed surfaces are polished to a satin finish
- Equipped with 3-1/2" drain opening(s)
- Fully undercoated with pads to dampen sound and reduce condensation

## Granite undermount sinks:

- Mounts under any solid surface countertop
- Molded from up to 85% natural quartz and high-performance acrylic resins
- Resists scratching and chipping
- Extreme heat resistance
- Equipped with 3-1/2" drain opening(s)
- Available in black, bisque, brown, dusk gray and white

Other sink and faucet packages available.

Visit reveresink.com/PlumbingWholesalers.htm or fabricatorsink.com. Or call 1-800-225-8585.