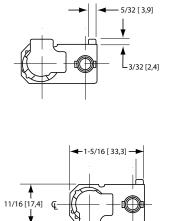

#### **PRODUCT DIMENSIONS**

#### **PRODUCT DIMENSIONS**

Dimensions are inches and [millimeters].

5C