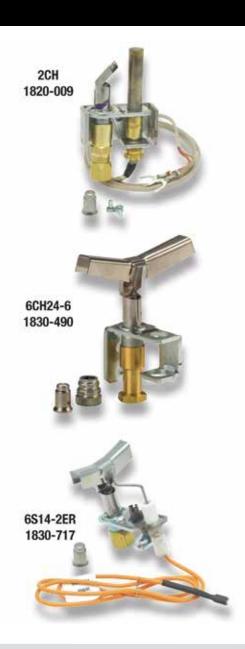

### 1820 SERIES PG9 REPLACEMENT PILOT UNI-KITS®

The 1820 Series Uni-Kits are designed to replace hard-to-find ITT-General PG9 type pilots. A special 1/4" tubing adaptor is typically provided with nut and ball sleeve. Uni-Kits are available with and without a 32" [810mm] thermopile.

# 1830 (2CH & 2C SERIES) INCINERATOR-TARGET PILOT UNI-KITS

The 1830 Series Uni-Kits are designed to be used with all Robertshaw® and most competitive thermocouples. Uni-Kits include an adaptor that converts a threaded thermocouple/ thermopile model 2CH to a snap-in thermocouple type, model 2C.

#### 1830-700 SERIES PILOT ELECTRODES

The 1830-700 Series Pilot Uni-Kits are designed for use with the OEM-style Pilot Ignition systems. The electrode is permanently riveted to the pilot frame and the spark gap is fixed at 1/8". These pilots can be used to replace existing pilot assemblies or for retrofitting standing pilot applications when an exact replacement is desired.