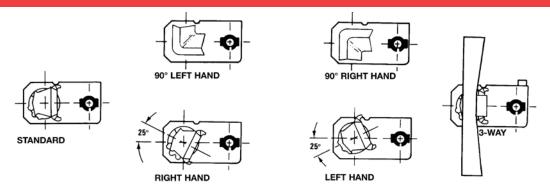

#### PILOT MODEL TYPE IDENTIFICATION

#### **HOOD TYPE**

#### **FLAME PATTERN TYPE**

S & C SERIES **1830 SERIES** 

**PILOTS AND IGNITORS** 