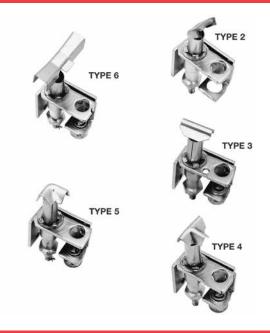

o a snap-in thermocouple type, model 2C.

#### 1830-700 SERIES PILOT ELECTRODES

The 1830-700 Series Pilot Uni-Kits are designed for use with the OEM-style Pilot Ignition systems. The electrode is permanently riveted to the pilot frame and the spark gap is fixed at 1/8". These pilots can be used to replace existing pilot assemblies or for retrofitting standing pilot applications when an exact replacement is desired.

#### **Features and Benefits**

- Many flame pattern types available
- Thermocouple or thermopile options
- Spark electrode available
- Horizontal or vertical gas inlet
- Several mounting bracket types available
- Aerated pilots with non-linting characteristics



### S & C SERIES 1830 SERIES

## PILOTS AND IGNITORS

#### PILOT MODEL TYPE IDENTIFICATION



#### **HOOD TYPE**



#### **MOUNTING BRACKET TYPE**



Note: Additional mounting bracket types available

#### **FLAME PATTERN TYPE**





S & C SERIES **1830 SERIES** 

**PILOTS AND IGNITORS** 

#### **PRODUCT DIMENSIONS**





## S & C SERIES **1800 SERIES**

## **PILOTS AND IGNITORS**

#### **PRODUCT DIMENSIONS**

Dimensions are inches and [millimeters].





5C