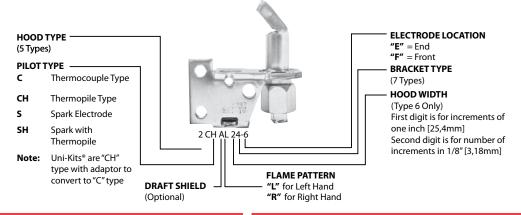

#### PILOT MODEL TYPE IDENTIFICATION

#### **HOOD TYPE**

#### **MOUNTING BRACKET TYPE**

Note: Additional mounting bracket types available

#### **FLAME PATTERN TYPE**

S & C SERIES **1830 SERIES** 

**PILOTS AND IGNITORS** 