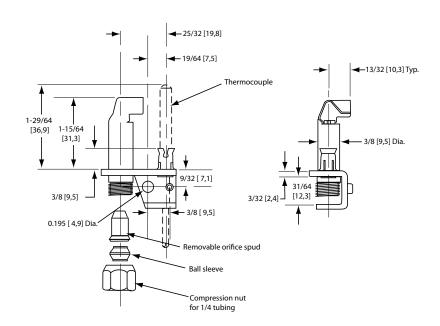

#### **PRODUCT DIMENSIONS**

#### **PRODUCT DIMENSIONS**

Dimensions are inches and [millimeters].

5C