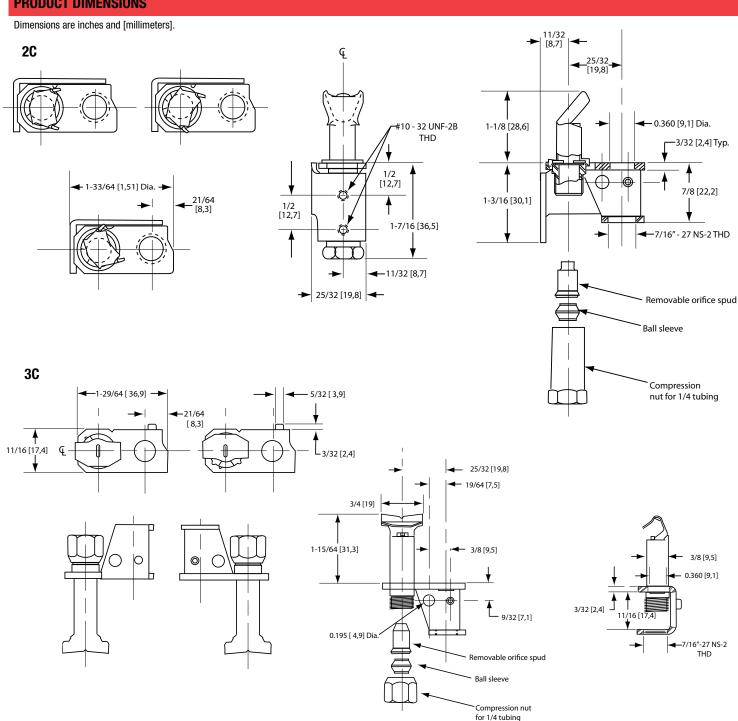

#### **PRODUCT DIMENSIONS**

#### **PRODUCT DIMENSIONS**

Dimensions are inches and [millimeters].

5C