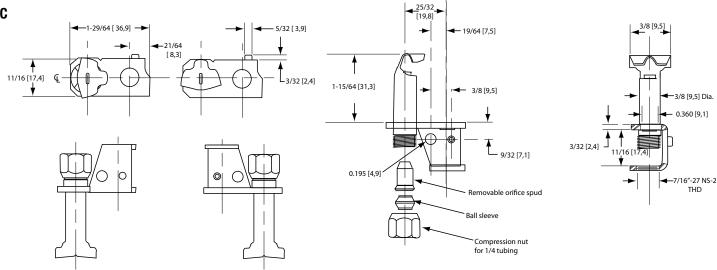

#### **PRODUCT DIMENSIONS**

#### **PRODUCT DIMENSIONS**

Dimensions are inches and [millimeters].

5C