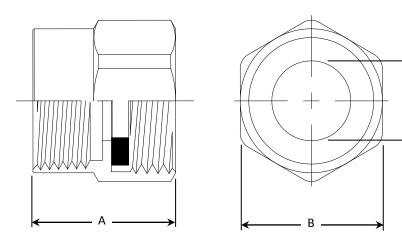

| <b>PART DIMENSIONS</b> (Inches) |             |        |        |        |
|---------------------------------|-------------|--------|--------|--------|
| Model                           | Hose Thread | DIM. A | HEX. B | DIA. C |
| HU11-8-12                       | 3/4-11-1/2  | 1.13   | 1-1/8  | .739   |
| HU11-12-12                      | 3/4-11-1/2  | 1.12   | 1-1/8  | .922   |