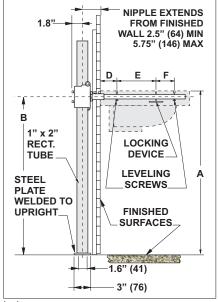

## FIXTURE CARRIER WITH CONCEALED ARMS FOR ADA LAVATORIES

Specification: MIFAB® Series MC-42 floor mounted concealed arm ADA lavatory carrier with lacquered, adjustable, ductile iron concealed support arms. Complete with lacquered cast iron invertible and adjustable arm supporting brackets, adjustable steel nipples with locknut and set screws, alignment rod, two lacquered 2" x 1" x 1/8" thick structural steel uprights with 3" x 4 1/2" welded steel feet and fixture leveling and locking hardware.

Function: Used to support off-the-floor ADA (elongated) fixtures so that the vertical load bearing components are concealed within the wall. The fixture carrier has no contact with the finished floor inside of the room.