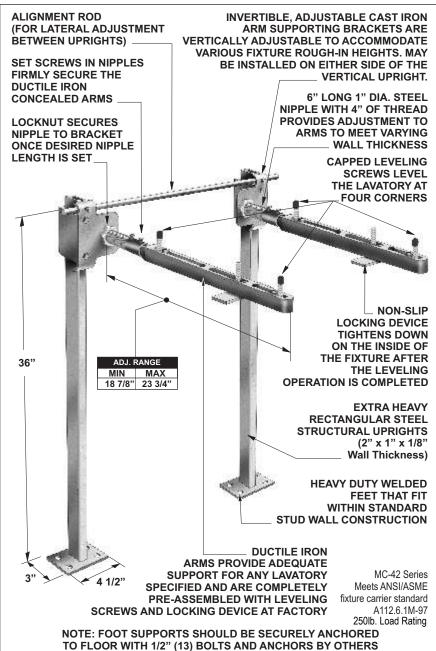

## MC-42

## FIXTURE CARRIER WITH CONCEALED ARMS FOR ADA LAVATORIES

Specification: MIFAB® Series MC-42 floor mounted concealed arm ADA lavatory carrier with lacquered, adjustable, ductile iron concealed support arms. Complete with lacquered cast iron invertible and adjustable arm supporting brackets, adjustable steel nipples with locknut and set screws, alignment rod, two lacquered 2" x 1" x 1/8" thick structural steel uprights with 3" x 4 1/2" welded steel feet and fixture leveling and locking hardware.

Function: Used to support off-the-floor ADA (elongated) fixtures so that the vertical load bearing components are concealed within the wall. The fixture carrier has no contact with the finished floor inside of the room.