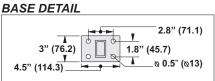

## FIXTURE CARRIER WITH CONCEALED ARMS FOR ADA LAVATORIES

Specification: MIFAB® Series MC-42 floor mounted concealed arm ADA lavatory carrier with lacquered, adjustable, ductile iron concealed support arms. Complete with lacquered cast iron invertible and adjustable arm supporting brackets, adjustable steel nipples with locknut and set screws, alignment rod, two lacquered 2" x 1" x 1/8" thick structural steel uprights with 3" x 4 1/2" welded steel feet and fixture leveling and locking hardware.