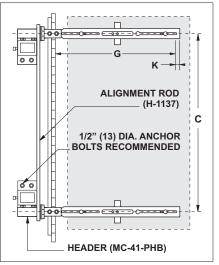

## FIXTURE CARRIER WITH CONCEALED ARMS FOR ADA LAVATORIES

Specification: MIFAB® Series MC-42 floor mounted concealed arm ADA lavatory carrier with lacquered, adjustable, ductile iron concealed support arms. Complete with lacquered cast iron invertible and adjustable arm supporting brackets, adjustable steel nipples with locknut and set screws, alignment rod, two lacquered 2" x 1" x 1/8" thick structural steel uprights with 3" x 4 1/2" welded steel feet and fixture leveling and locking hardware.

Function: Used to support off-the-floor ADA (elongated) fixtures so that the vertical load bearing components are concealed within the wall. The fixture carrier has no contact with the finished floor inside of the room.