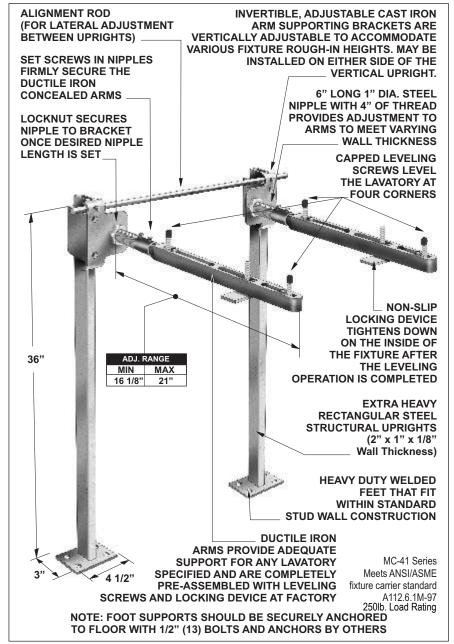

## FIXTURE CARRIER WITH **CONCEALED ARMS**

Specification: MIFAB® Series MC-41 floor mounted concealed arm lavatory carrier with lacquered, adjustable, ductile iron concealed support arms. Complete with lacquered cast iron invertible and adjustable arm supporting brackets, adjustable steel nipples with locknut and set screws, alignment rod, two lacquered 2" x 1" x 1/8" thick structural steel uprights with 3" x 4 1/2" welded steel feet and fixture leveling and locking hardware.

Function: Used to support off-the-floor fixtures so that the vertical load bearing components are concealed within the wall. The fixture carrier has no contact with the finished floor inside of the room.