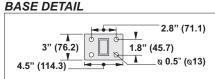

## FIXTURE CARRIER WITH **CONCEALED ARMS**

Specification: MIFAB® Series MC-41 floor mounted concealed arm lavatory carrier with lacquered, adjustable, ductile iron concealed support arms. Complete with lacquered cast iron invertible and adjustable arm supporting brackets, adjustable steel nipples with locknut and set screws, alignment rod, two lacquered 2" x 1" x 1/8" thick structural steel uprights with 3" x 4 1/2" welded steel feet and fixture leveling and locking hardware.