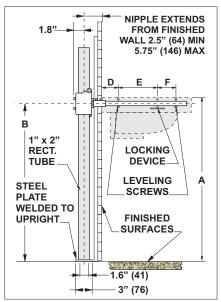

## FIXTURE CARRIER WITH **CONCEALED ARMS**

Specification: MIFAB® Series MC-41 floor mounted concealed arm lavatory carrier with lacquered, adjustable, ductile iron concealed support arms. Complete with lacquered cast iron invertible and adjustable arm supporting brackets, adjustable steel nipples with locknut and set screws, alignment rod, two lacquered 2" x 1" x 1/8" thick structural steel uprights with 3" x 4 1/2" welded steel feet and fixture leveling and locking hardware.