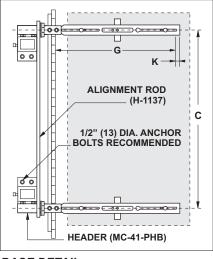

## FIXTURE CARRIER WITH **CONCEALED ARMS**

Specification: MIFAB® Series MC-41 floor mounted concealed arm lavatory carrier with lacquered, adjustable, ductile iron concealed support arms. Complete with lacquered cast iron invertible and adjustable arm supporting brackets, adjustable steel nipples with locknut and set screws, alignment rod, two lacquered 2" x 1" x 1/8" thick structural steel uprights with 3" x 4 1/2" welded steel feet and fixture leveling and locking hardware.