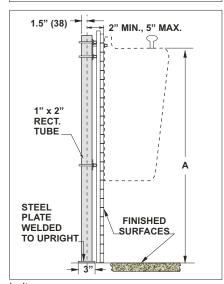

## HANGER PLATE CARRIER WITH BEARING PLATE AND TWO UPRIGHTS

**Specification:** MIFAB® Series MC-32 hanger plate carrier with universal, adjustable, top support plate and bottom bearing plate. Complete with lacquered 2" x 1" x 1/8" thick structural steel uprights with 3" x 4 ½" welded steel feet and mounting hardware.

**Function:** Used to support wall-hung fixtures such as urinals and water coolers that are independent of the wall. Bottom bearing plate provides extra support for the fixture. Designed for use in conjunction with the fixture hangar plate supplied by the fixture manufacturer.