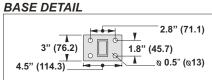

## HANGER PLATE CARRIER WITH BEARING PLATE AND TWO UPRIGHTS

**Specification:** MIFAB® Series MC-32 hanger plate carrier with universal, adjustable, top support plate and bottom bearing plate. Complete with lacquered 2" x 1" x 1/8" thick structural steel uprights with 3" x 4 ½" welded steel feet and mounting hardware.