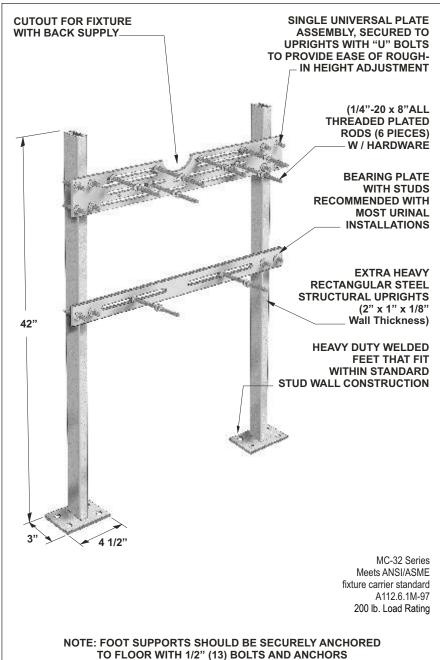

## HANGER PLATE CARRIER WITH BEARING PLATE AND TWO UPRIGHTS

**Specification:** MIFAB® Series MC-32 hanger plate carrier with universal, adjustable, top support plate and bottom bearing plate. Complete with lacquered 2" x 1" x 1/8" thick structural steel uprights with 3" x 4 ½" welded steel feet and mounting hardware.

**Function:** Used to support wall-hung fixtures such as urinals and water coolers that are independent of the wall. Bottom bearing plate provides extra support for the fixture. Designed for use in conjunction with the fixture hangar plate supplied by the fixture manufacturer.