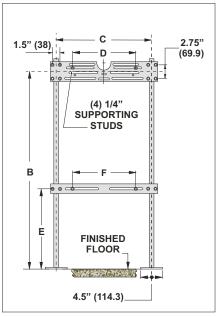

## HANGER PLATE CARRIER WITH BEARING PLATE AND TWO UPRIGHTS

**Specification:** MIFAB® Series MC-32 hanger plate carrier with universal, adjustable, top support plate and bottom bearing plate. Complete with lacquered 2" x 1" x 1/8" thick structural steel uprights with 3" x 4 ½" welded steel feet and mounting hardware.

**Function:** Used to support wall-hung fixtures such as urinals and water coolers that are independent of the wall. Bottom bearing plate provides extra support for the fixture. Designed for use in conjunction with the fixture hangar plate supplied by the fixture manufacturer.