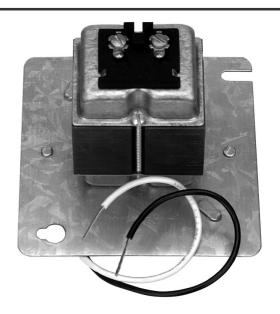

### ▶ Description

Box-Mount Transformer designed for use with Sloan Optima  $\!\!\!\! ^{^{^{\!\circ}}}$  and PWT® Systems.

### ▶ Specifications

- 120 VAC Input, 50/60 Hz Primary
- 24 VAC Output, 50/60 Hz Secondary
- Class II, UL Listed
- 50 VA
- A maximum of ten (10) Flushometer units can operate from one
  (1) Sloan EL-154 Transformer, Class 2, UL Listed, 50 VA (min.) at 24 VAC, plate mounted.

# ► NOTE:

One Sloan EL-154 transformer can operate up to ten OPTIMA® equipped Flushometers. Run 18-gauge wire from transformer to Flushometer(s). Wire supplied by others. DO NOT supply power to transformer until installation of Flushometer is complete.