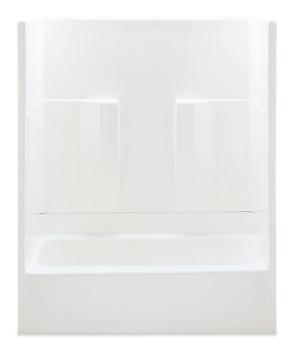

# 26032P - REMODELINE SECTIONALS

60 x 30 x 72 inches

MODEL #26032P SUPERCORE TUB-SHOWER #26032PSC

## **FEATURES**

- 2-piece tub-shower
- Smooth wall
- Molded toiletry shelves
- Requires 68" turning space
- Left or right hand drain
- AcrylX<sup>™</sup> applied acrylic surface
- Lifetime limited warranty