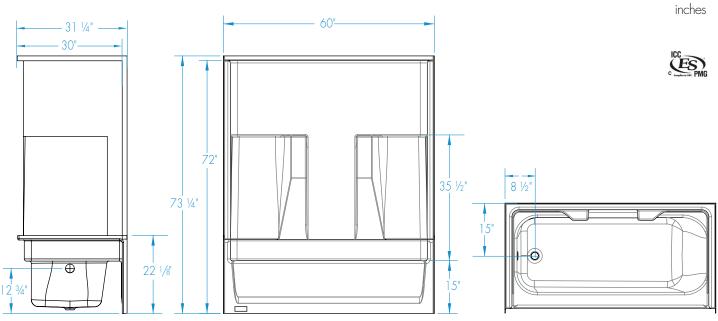

#### **DIMENSIONS**

| Specifications                  | inches      |  |  |
|---------------------------------|-------------|--|--|
| Width: Overall / Net            | 60          |  |  |
| Depth: Overall / Net            | 31 1/4 / 30 |  |  |
| Height: Overall / Net           | 73 ¼ / 72   |  |  |
| Enclosure Opening               | 56          |  |  |
| Skirt Height                    | 15          |  |  |
| Drain Rough-In (from Back Wall) | 15          |  |  |
| Drain Rough-In (from Side Wall) | 2 3/4       |  |  |
| Drain: Diameter / Clearance     | 2 / 1       |  |  |