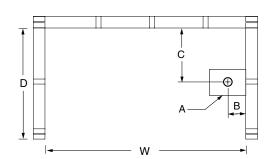

#### FRAMING DIMENSIONS inches

| Туре   | <b>D</b><br>Depth | <b>W</b><br>Width | <b>H</b><br>Height | Α       | В          | С  |
|--------|-------------------|-------------------|--------------------|---------|------------|----|
| Alcove | 31 1/4            | 60                | -                  | Box Out | 2 <b>¾</b> | 15 |