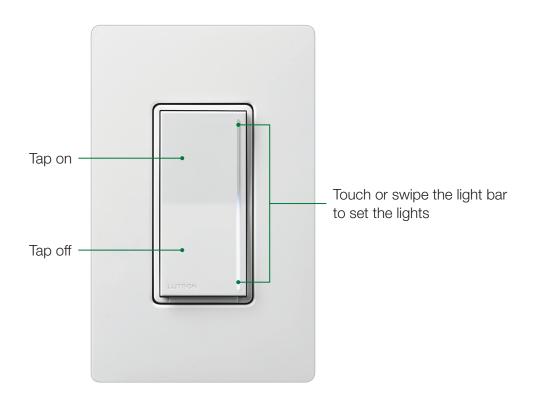

## New! Sunnata touch dimmer with LED+ technology

Next generation in design and technology