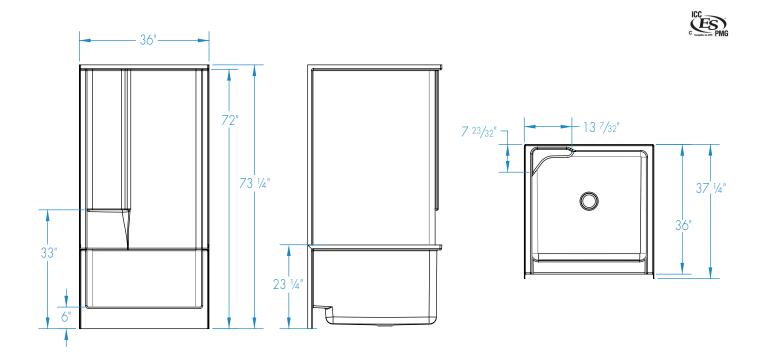

#### **DIMENSIONS**

| Specifications                  | inches      |
|---------------------------------|-------------|
| Width: Overall / Net            | 36          |
| Depth: Overall / Net            | 37 1/4 / 36 |
| Height: Overall / Net           | 73 ¼ / 72   |
| Enclosure Opening               | 31 3⁄4      |
| Skirt Height                    | 6           |
| Drain Rough-In (from Back Wall) | 15 3⁄4      |
| Drain Rough-In (from Side Wall) | 18          |
| Drain: Diameter / Clearance     | 3 1/4 / 3/4 |