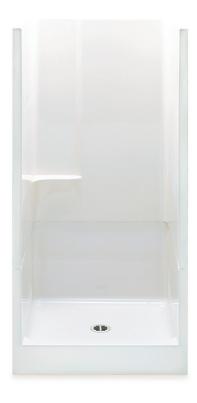

## **FEATURES**

- 2-piece shower
- Smooth wall
- Molded toiletry shelf
- Requires 52" turning space
- Center drain
- AcrylX<sup>TM</sup> applied acrylic surface
- Lifetime limited warranty

| Model #        | Material | Wall Finish | Pieces | Drain  | Seat | Net Wt. | Pkg. Wt. |
|----------------|----------|-------------|--------|--------|------|---------|----------|
| Shower #13632P | AcrylX™  | Smooth      | 2      | Center | -    | 102     | 107      |