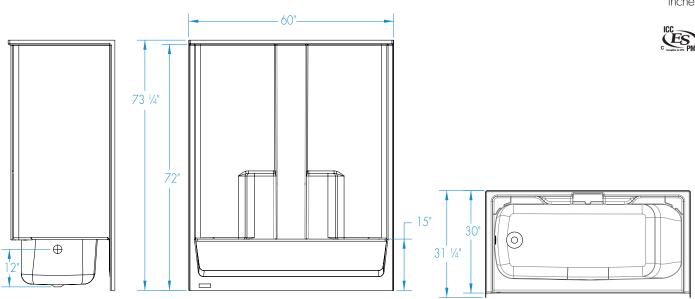

### **DIMENSIONS**

| Specifications                  | inches      |
|---------------------------------|-------------|
| Width: Overall / Net            | 60          |
| Depth: Overall / Net            | 31 1/4 / 30 |
| Height: Overall / Net           | 73 1/4 / 72 |
| Enclosure Opening               | 56          |
| Skirt Height                    | 15          |
| Drain Rough-In (from Back Wall) | 14 ½        |
| Drain Rough-In (from Side Wall) | 2           |
| Drain: Diameter / Clearance     | 2 / 1       |