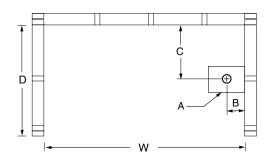

### FRAMING DIMENSIONS inches

| Туре   | <b>D</b><br>Depth | <b>W</b><br>Width | <b>H</b><br>Height | А       | В | С      |
|--------|-------------------|-------------------|--------------------|---------|---|--------|
| Alcove | 31 1/4            | 60 1/8            | -                  | Box Out | 2 | 14 1/2 |