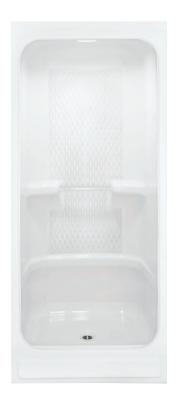

#### **SHOWER MODEL #36AC**

# **FEATURES**

- Decorative back wall
- Slip resistant, textured bottom
- Lucite® cast acrylic surface
- Face pack
- Limited 5-year warranty

| Type and Model # | Material | Wall Finish | Pieces | Drain  | Seats | Lights   | Pkg. Wt. |
|------------------|----------|-------------|--------|--------|-------|----------|----------|
| Shower #36AC     | Acrylic  | Smooth wall | 1      | Center | -     | Optional | 130      |