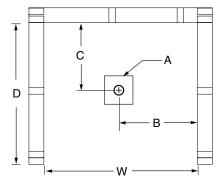

## DIMENSIONS

| Specifications                  | inches               |
|---------------------------------|----------------------|
| Width: Overall / Net            | 36                   |
| Depth: Overall / Net            | 36 / 36              |
| Height: Overall / Net           | 84                   |
| Enclosure Opening               | 31 <b>½</b> W × 71 H |
| Skirt Height                    | 8 3/8                |
| Drain Rough-In (from Back Wall) | 16 1/2               |
| Drain Rough-In (from Side Wall) | 18                   |
| Drain: Diameter / Clearance     | 3 1/4 / 2 3/4        |

#### FRAMING DIMENSIONS inches

| Туре   | <b>D</b><br>Depth | <b>W</b><br>Width | <b>H</b><br>Height | <b>A</b><br>Box-Out | В  | С           |
|--------|-------------------|-------------------|--------------------|---------------------|----|-------------|
| Alcove | 37                | 36 <b>1/8</b>     |                    | 6 x 6               | 18 | 16 <b>½</b> |