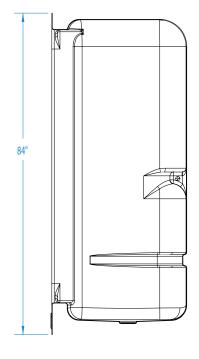

36 x 36 x 84

## DIMENSIONS

| Specifications                  | inches               |
|---------------------------------|----------------------|
| Width: Overall / Net            | 36                   |
| Depth: Overall / Net            | 36 / 36              |
| Height: Overall / Net           | 84                   |
| Enclosure Opening               | 31 <b>½</b> W × 71 H |
| Skirt Height                    | 8 3/8                |
| Drain Rough-In (from Back Wall) | 16 1/2               |
| Drain Rough-In (from Side Wall) | 18                   |
| Drain: Diameter / Clearance     | 3 1/4 / 2 3/4        |