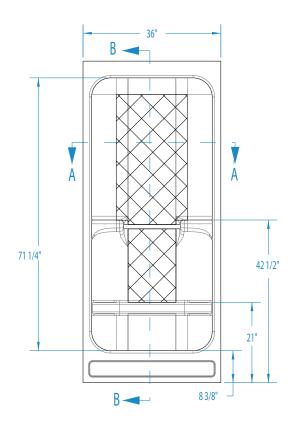

## DIMENSIONS

| Specifications                  | inches               |
|---------------------------------|----------------------|
| Width: Overall / Net            | 36                   |
| Depth: Overall / Net            | 36 / 36              |
| Height: Overall / Net           | 84                   |
| Enclosure Opening               | 31 <b>½</b> W × 71 H |
| Skirt Height                    | 8 3/8                |
| Drain Rough-In (from Back Wall) | 16 1/2               |
| Drain Rough-In (from Side Wall) | 18                   |
| Drain: Diameter / Clearance     | 3 1/4 / 2 3/4        |