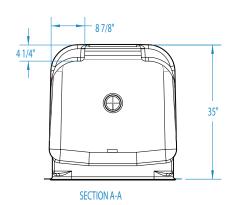

#### FRAMING DIMENSIONS inches

| Туре   | <b>D</b><br>Depth | <b>W</b><br>Width | <b>H</b><br>Height | <b>A</b><br>Box-Out | В  | С           |
|--------|-------------------|-------------------|--------------------|---------------------|----|-------------|
| Alcove | 37                | 36 <b>1/8</b>     |                    | 6 x 6               | 18 | 16 <b>½</b> |

<sup>\*</sup>Refer to installation instructions for further detail. (domed models)