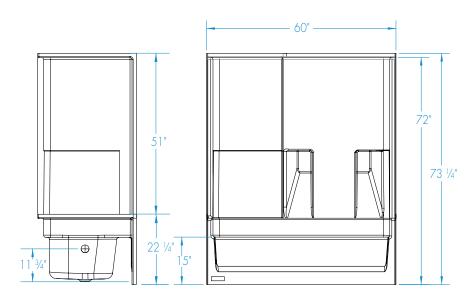

## **DIMENSIONS**

| Specifications                  | inches      |
|---------------------------------|-------------|
| Width: Overall / Net            | 60          |
| Depth: Overall / Net            | 31 1/4 / 30 |
| Height: Overall / Net           | 73 1/4 / 72 |
| Enclosure Opening               | 55 <b>¾</b> |
| Skirt Height                    | 15          |
| Drain Rough-In (from Back Wall) | 15          |
| Drain Rough-In (from Side Wall) | 2           |
| Drain: Diameter / Clearance     | 2 / 1       |