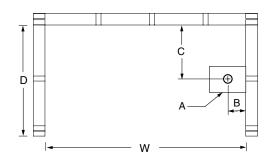

## FRAMING DIMENSIONS inches

| Туре   | <b>D</b><br>Depth | <b>W</b><br>Width | H<br>Height | А       | В | С  |
|--------|-------------------|-------------------|-------------|---------|---|----|
| Alcove | 31 1/4            | 60                | _           | Box Out | 2 | 15 |