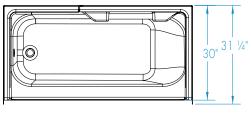

## **DIMENSIONS**

| Specifications                  | inches      |
|---------------------------------|-------------|
| Width: Overall / Net            | 60          |
| Depth: Overall / Net            | 31 1/4 / 30 |
| Height: Overall / Net           | 73 1/4 / 72 |
| Enclosure Opening               | 55 <b>¾</b> |
| Skirt Height                    | 15          |
| Drain Rough-In (from Back Wall) | 15          |
| Drain Rough-In (from Side Wall) | 2           |
| Drain: Diameter / Clearance     | 2 / 1       |