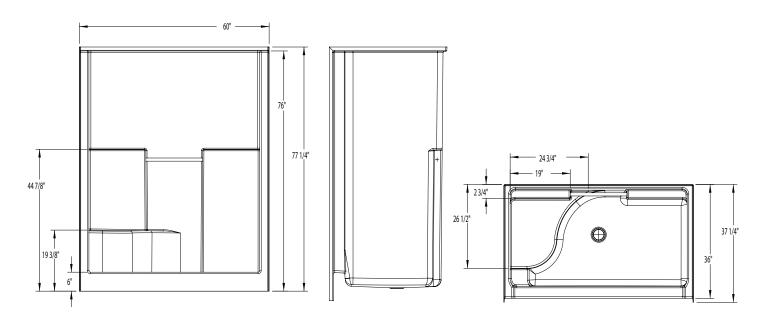

### **DIMENSIONS**

| Specifications                  | inches      |
|---------------------------------|-------------|
| Width: Overall / Net            | 60          |
| Depth: Overall / Net            | 37 1/4 / 36 |
| Height: Overall / Net           | 77 1/4 / 76 |
| Enclosure Opening               | 54          |
| Skirt Height                    | 6           |
| Drain Rough-In (from Back Wall) | 15 <b>¾</b> |
| Drain Rough-In (from Side Wall) | 30          |
| Drain: Diameter / Clearance     | 3 1/4 / 7/8 |