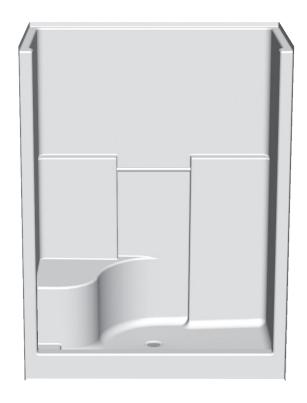

# 1603STS - EVERYDAY SHOWERS

60 x 36 x 76 inches

MODEL #1603STS
SUPERCORE SHOWER #1603STSSC

## **FEATURES**

- Shower stall
- Smooth wall finish
- Integral toiletry shelves
- Slip resistant, textured bottom
- Left or right single seat
- Integral acrylic grab bar
- East zone only
- Center drain
- AcrylX<sup>™</sup> applied acrylic surface
- Lifetime limited warranty

| Model #         | Material | Wall Finish | Pieces | Drain  | Seat              | Net Wt. | Pkg. Wt. |
|-----------------|----------|-------------|--------|--------|-------------------|---------|----------|
| Shower #1603STS | AcrylX™  | Smooth      | 1      | Center | 1 seat (LH or RH) | 144     | 149      |