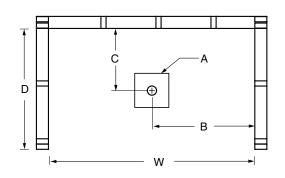

### FRAMING DIMENSIONS inches

| Туре   | <b>D</b><br>Depth | <b>W</b><br>Width | <b>H</b><br>Height | A       | В  | С           |
|--------|-------------------|-------------------|--------------------|---------|----|-------------|
| Alcove | 37 1/4            | 60 1/8            | -                  | Box Out | 30 | 15 <b>¾</b> |