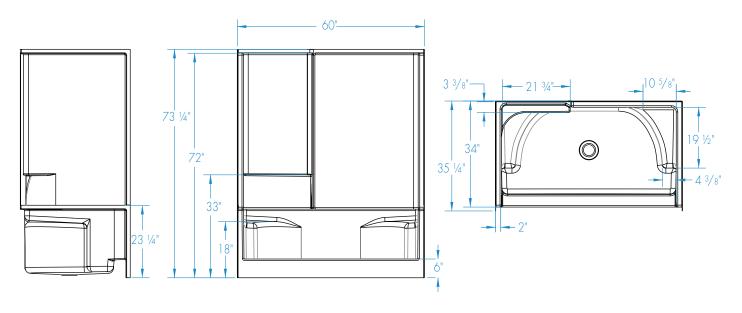

$60 \times 34 \times 72$  inches

#### **DIMENSIONS**

| Specifications                  | inches      |
|---------------------------------|-------------|
| Width: Overall / Net            | 60          |
| Depth: Overall / Net            | 35 1/4 / 34 |
| Height: Overall / Net           | 73 1/4 / 72 |
| Enclosure Opening               | 56          |
| Skirt Height                    | 6           |
| Drain Rough-In (from Back Wall) | 15 3⁄4      |
| Drain Rough-In (from Side Wall) | 30          |
| Drain: Diameter / Clearance     | 3 1/4 / 3/4 |