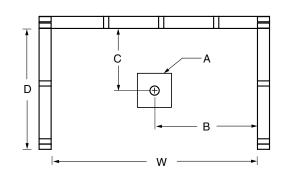

#### FRAMING DIMENSIONS inches

| Туре   | <b>D</b><br>Depth | <b>W</b><br>Width | <b>H</b><br>Height | А       | В  | С           |
|--------|-------------------|-------------------|--------------------|---------|----|-------------|
| Alcove | 35 1/4            | 60 1/8            | -                  | Box Out | 30 | 15 <b>¾</b> |