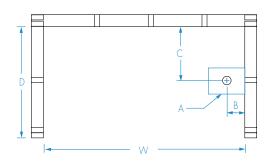

### FRAMING DIMENSIONS inches

| Туре   | <b>D</b><br>Depth | <b>W</b><br>Width | H<br>Height | Α       | В          | С  |
|--------|-------------------|-------------------|-------------|---------|------------|----|
| Alcove | 33 1/4            | 60 1/8            | -           | Box Out | 2 <b>¾</b> | 15 |

### SUMP DATA

| Ion of Drain to   | Capacity           | Min. Operating     | WIDTH @     | centerline  | DEPTH @ centerline |        |
|-------------------|--------------------|--------------------|-------------|-------------|--------------------|--------|
|                   | to Overtlow<br>gal | Capacity ——<br>gal | Тор         | Bottom      | Тор                | Bottom |
| ○ 7/ <sub>8</sub> | 42                 | -                  | 53 <b>½</b> | 45 <b>¾</b> | 22 1/4             | 20 3⁄4 |