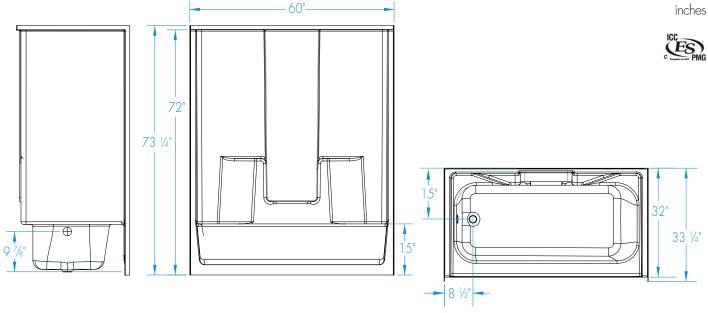

60 x 32 x 72 inches

### DIMENSIONS

| Specifications                  | inches      |
|---------------------------------|-------------|
| Width: Overall / Net            | 60          |
| Depth: Overall / Net            | 33 ¼ / 32   |
| Height: Overall / Net           | 73 1/4 / 72 |
| Enclosure Opening               | 56          |
| Skirt Height                    | 15          |
| Drain Rough-In (from Back Wall) | 15          |
| Drain Rough-In (from Side Wall) | 2 3/4       |
| Drain: Diameter / Clearance     | 2 / 1       |

### FRAMING DIMENSIONS inches

| Туре   | <b>D</b><br>Depth | <b>W</b><br>Width | H<br>Height | Α       | В          | С  |
|--------|-------------------|-------------------|-------------|---------|------------|----|
| Alcove | 33 1/4            | 60 1/8            | -           | Box Out | 2 <b>¾</b> | 15 |