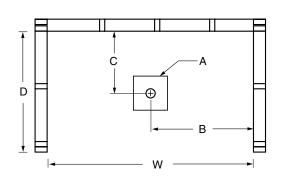

#### FRAMING DIMENSIONS inches

| Туре   | <b>D</b><br>Depth | <b>W</b><br>Width | H<br>Height | А       | В  | С           |
|--------|-------------------|-------------------|-------------|---------|----|-------------|
| Alcove | 36 1/4            | 60 1/8            | _           | Box Out | 30 | 15 <b>¾</b> |