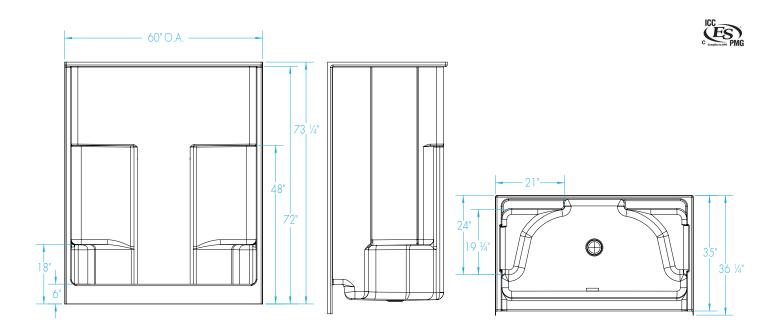

#### **DIMENSIONS**

| Specifications                  | inches      |
|---------------------------------|-------------|
| Width: Overall / Net            | 60          |
| Depth: Overall / Net            | 36 1/4 / 35 |
| Height: Overall / Net           | 73 1/4 / 72 |
| Enclosure Opening               | 55 <b>¾</b> |
| Skirt Height                    | 6           |
| Drain Rough-In (from Back Wall) | 15 <b>¾</b> |
| Drain Rough-In (from Side Wall) | 30          |
| Drain: Diameter / Clearance     | 3 1/4 / 3/4 |