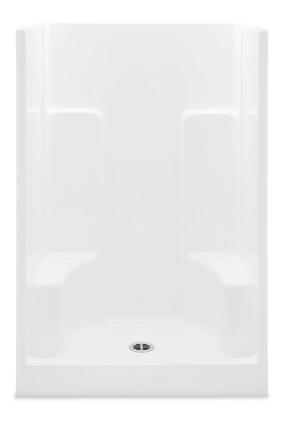

# 1603SG - EVERYDAY SHOWERS

60 x 35 x 72 inches

MODEL #1603SG SUPERCORE SHOWER #1603SGSC

### **FEATURES**

- Shower stall
- Smooth wall finish
- Molded seats (2)
- Molded toiletry shelves
- Slip-resistant textured bottom
- Center drain
- AcrylX<sup>™</sup> applied acrylic surface
- Lifetime limited warranty

| Model #        | Material      | Wall Finish | Pieces | Drain  | Seat    | Net Wt. | Pkg. Wt. |
|----------------|---------------|-------------|--------|--------|---------|---------|----------|
| Shower #1603SG | $AcrylX^{TM}$ | Smooth      | 1      | Center | 2 seats | 121     | 126      |