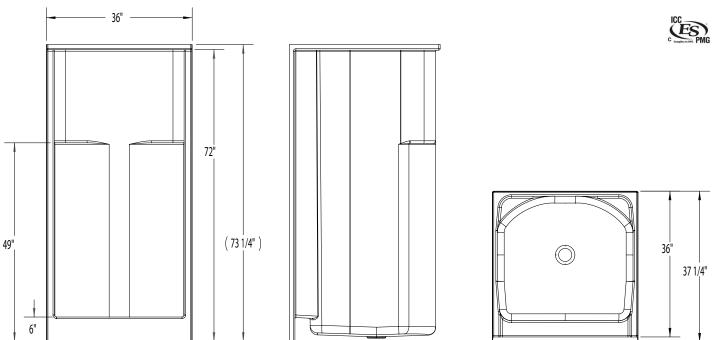

#### DIMENSIONS

| Specifications                  | inches      |
|---------------------------------|-------------|
| Width: Overall / Net            | 36          |
| Depth: Overall / Net            | 37 1/4 / 36 |
| Height: Overall / Net           | 73 1/4 / 72 |
| Enclosure Opening               | 32          |
| Skirt Height                    | 6           |
| Drain Rough-In (from Back Wall) | 15 <b>¾</b> |
| Drain Rough-In (from Side Wall) | 18          |
| Drain: Diameter / Clearance     | 3 1/4 / 3/4 |