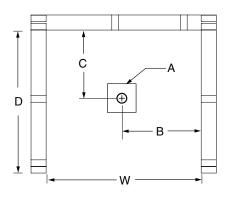

#### FRAMING DIMENSIONS inches

| Туре   | <b>D</b><br>Depth | <b>W</b><br>Width | <b>H</b><br>Height | А       | В  | С              |
|--------|-------------------|-------------------|--------------------|---------|----|----------------|
| Alcove | 37 1⁄4            | 36 ¼              | _                  | Box Out | 18 | 15 <b>3</b> ⁄4 |