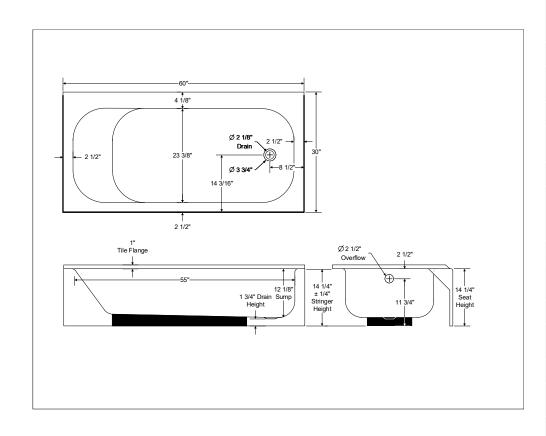

# Aloha - Wholesale

**Model number:** 

BZ010008

**Dimensions:** 60" x 30" x 14"

**Installation:** Alcove

Material: Porcelain-finished Steel

| Dimensions:                      |
|----------------------------------|
| 60 x 30 x 14 1/4 in.<br>(x x mm) |
| ( X X 111111)                    |
| Water capacity:                  |
| 40 gallons - liters              |
| Weight:                          |
| 64 lbs - kg                      |
| Bathing well:                    |
| 55 X 23 3/8 in.                  |
|                                  |
| Deep sump height:                |
| 12 1/8 in mm                     |
| Deck width:                      |
| 30 in                            |
| Drain location:                  |
| Left                             |
| Right                            |