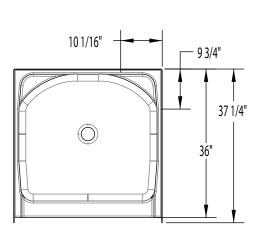

#### **DIMENSIONS**

| Specifications                  | inches           |
|---------------------------------|------------------|
| Width: Overall / Net            | 36               |
| Depth: Overall / Net            | 37 <b>¼</b> / 36 |
| Height: Overall / Net           | 73 1/4 / 72      |
| Enclosure Opening               | 32               |
| Skirt Height                    | 6                |
| Drain Rough-In (from Back Wall) | 15 3⁄4           |
| Drain Rough-In (from Side Wall) | 18               |
| Drain: Diameter / Clearance     | 3 1/4 / 3/4      |