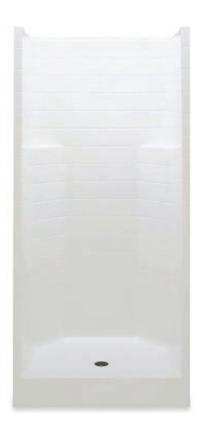

$36 \times 36 \times 72$  inches

### **FEATURES**

- Shower stall
- Textured tile finish
- Molded toiletry shelf
- Slip-resistant textured bottom
- Center drain
- AcrylX<sup>™</sup> applied acrylic surface
- Lifetime limited warranty

# 1363CT

 $36 \times 36 \times 72$  inches

FEATURES Ibs

Dimensional Tolerance ± %". Dimensions needed for site preparation should be measured from the unit. Aquatic assumes no responsibility for preparatory work.

| Model #        | Material | Wall Finish   | Pieces | Drain  | Seat | Net Wt. | Pkg. Wt. |
|----------------|----------|---------------|--------|--------|------|---------|----------|
| Shower #1363CT | AcrylX™  | Textured Tile | 1      | Center | -    | 91      | 96       |