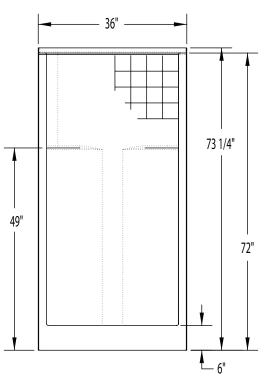

#### **DIMENSIONS**

| Specifications                  | inches           |
|---------------------------------|------------------|
| Width: Overall / Net            | 36               |
| Depth: Overall / Net            | 37 <b>¼</b> / 36 |
| Height: Overall / Net           | 73 1/4 / 72      |
| Enclosure Opening               | 32               |
| Skirt Height                    | 6                |
| Drain Rough-In (from Back Wall) | 15 3⁄4           |
| Drain Rough-In (from Side Wall) | 18               |
| Drain: Diameter / Clearance     | 3 1/4 / 3/4      |

#### FRAMING DIMENSIONS inches

| Туре   | <b>D</b><br>Depth | <b>W</b><br>Width | <b>H</b><br>Height | Α       | В  | С           |
|--------|-------------------|-------------------|--------------------|---------|----|-------------|
| Alcove | 37 1/4            | 36 <b>1/8</b>     | -                  | Box Out | 18 | 15 <b>¾</b> |