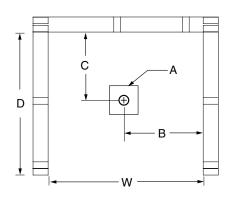

#### FRAMING DIMENSIONS inches

| Туре   | <b>D</b><br>Depth | <b>W</b><br>Width | <b>H</b><br>Height | Α       | В  | С           |
|--------|-------------------|-------------------|--------------------|---------|----|-------------|
| Alcove | 37 1/4            | 36 <b>1/8</b>     | -                  | Box Out | 18 | 15 <b>¾</b> |