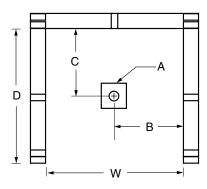

#### FRAMING DIMENSIONS inches

| Туре   | <b>D</b><br>Depth | <b>W</b><br>Width | <b>H</b><br>Height | А       | В  | С      |  |
|--------|-------------------|-------------------|--------------------|---------|----|--------|--|
| Alcove | 37 1⁄4            | 36 ¼              | _                  | Box Out | 18 | 15 3⁄4 |  |