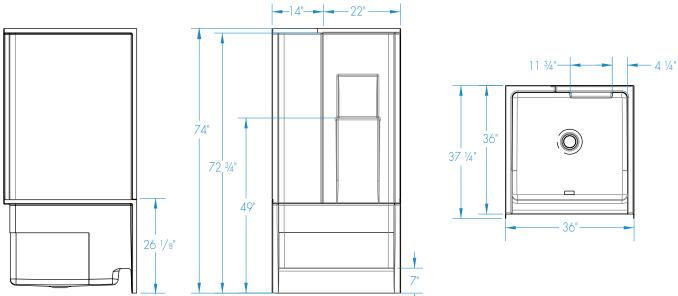

#### DIMENSIONS

| Specifications                  | inches        |
|---------------------------------|---------------|
| Width: Overall / Net            | 36            |
| Depth: Overall / Net            | 37 1/4 / 36   |
| Height: Overall / Net           | 74 / 72 ¾     |
| Enclosure Opening               | 32 1/4        |
| Skirt Height                    | 7             |
| Drain Rough-In (from Back Wall) | 15 3⁄4        |
| Drain Rough-In (from Side Wall) | 18            |
| Drain: Diameter / Clearance     | 3 1/4 / 1 1/2 |