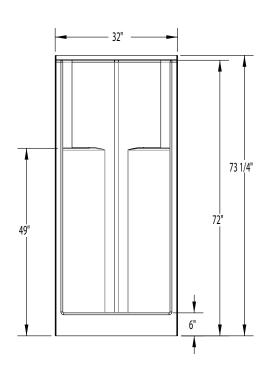

## **DIMENSIONS**

| Specifications                  | inches      |
|---------------------------------|-------------|
| Width: Overall / Net            | 32          |
| Depth: Overall / Net            | 33 ¼ / 32   |
| Height: Overall / Net           | 73 1/4 / 72 |
| Enclosure Opening               | 27 <b>¾</b> |
| Skirt Height                    | 6           |
| Drain Rough-In (from Back Wall) | 15 3⁄4      |
| Drain Rough-In (from Side Wall) | 16          |
| Drain: Diameter / Clearance     | 3 1/4 / 3/4 |

## FRAMING DIMENSIONS inches

| Туре   | <b>D</b><br>Depth | <b>W</b><br>Width | <b>H</b><br>Height | Α       | В  | С           |
|--------|-------------------|-------------------|--------------------|---------|----|-------------|
| Alcove | 33 1/4            | 32 <b>1/8</b>     | 73 <b>½</b>        | Box Out | 16 | 15 <b>¾</b> |