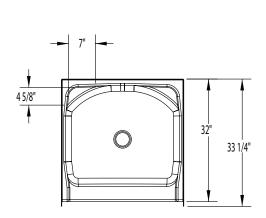

## **DIMENSIONS**

| Specifications                  | inches      |
|---------------------------------|-------------|
| Width: Overall / Net            | 32          |
| Depth: Overall / Net            | 33 ¼ / 32   |
| Height: Overall / Net           | 73 1/4 / 72 |
| Enclosure Opening               | 27 <b>¾</b> |
| Skirt Height                    | 6           |
| Drain Rough-In (from Back Wall) | 15 3⁄4      |
| Drain Rough-In (from Side Wall) | 16          |
| Drain: Diameter / Clearance     | 3 1/4 / 3/4 |

## FRAMING DIMENSIONS inches

| Туре   | <b>D</b><br>Depth | <b>W</b><br>Width | <b>H</b><br>Height | Α       | В  | С           |
|--------|-------------------|-------------------|--------------------|---------|----|-------------|
| Alcove | 33 1/4            | 32 <b>1/8</b>     | 73 <b>½</b>        | Box Out | 16 | 15 <b>¾</b> |