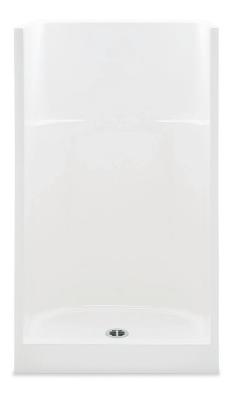

## **FEATURES**

- Shower stall
- Smooth wall finish
- Molded toiletry shelves
- Space saving design (Not listed by IAPMO or FHA)
- Slip-resistant textured bottom
- Center drain
- AcrylX<sup>™</sup> applied acrylic surface
- Lifetime limited warranty

## **OPTIONS**

- Grab bar reinforcement
- Factory installed assisted care grab bars
- Brass shower drain
- Shower door series LOO1

# 1323C

 $32 \times 32 \times 72$  inches

Rev. 12.02.16

FEATURES Ibs

Dimensional Tolerance ± %". Dimensions needed for site preparation should be measured from the unit. Aquatic assumes no responsibility for preparatory work.