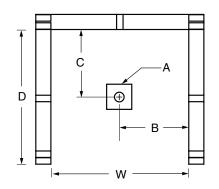

## FRAMING DIMENSIONS inches

| Туре   | <b>D</b><br>Depth | <b>W</b><br>Width | <b>H</b><br>Height | Α       | В  | С           |
|--------|-------------------|-------------------|--------------------|---------|----|-------------|
| Alcove | 33 1/4            | 32 <b>1/8</b>     | 73 <b>½</b>        | Box Out | 16 | 15 <b>¾</b> |