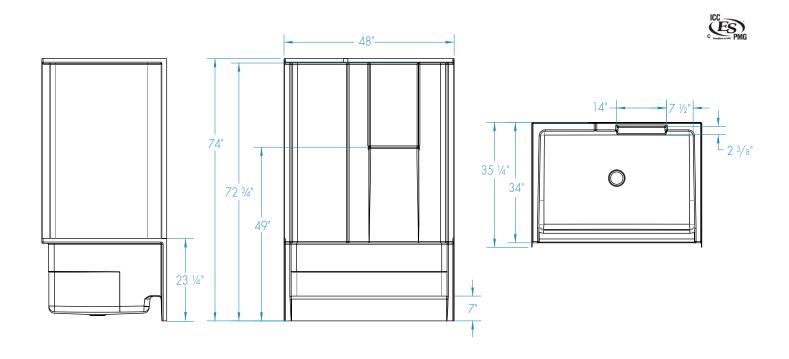

48 x 34 x 72 3/4 inches

#### **DIMENSIONS**

| Specifications                  | inches        |
|---------------------------------|---------------|
| Width: Overall / Net            | 48            |
| Depth: Overall / Net            | 35 1/4 / 34   |
| Height: Overall / Net           | 74 / 72 3/4   |
| Enclosure Opening               | 44 1/4        |
| Skirt Height                    | 7             |
| Drain Rough-In (from Back Wall) | 15 3⁄4        |
| Drain Rough-In (from Side Wall) | 24            |
| Drain: Diameter / Clearance     | 3 1/4 / 1 1/2 |