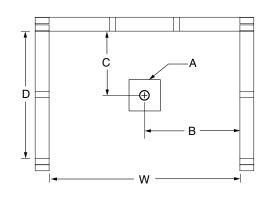

#### FRAMING DIMENSIONS inches

| Туре   | <b>D</b><br>Depth | <b>W</b><br>Width | H<br>Height | А       | В  | С      |
|--------|-------------------|-------------------|-------------|---------|----|--------|
| Alcove | 35 1/4            | 48 <b>1/8</b>     | _           | Box Out | 24 | 15 3⁄4 |