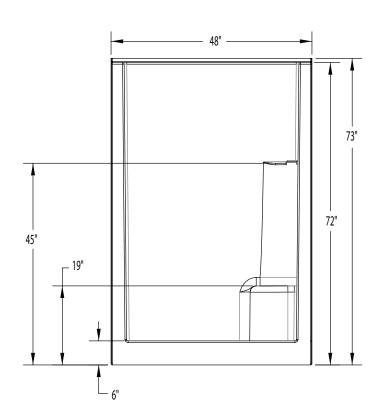

## 1483OS

 $48 \times 33 \frac{1}{2} \times 72$  inches

FEATURES Ibs Dimensional Tolerance ± %". Dimensions needed for site preparation should be measured from the unit. Aquatic assumes no responsibility for preparatory work.

#### **DIMENSIONS**

| Specifications                  | inches      |
|---------------------------------|-------------|
| Width: Overall / Net            | 48          |
| Depth: Overall / Net            | 34 ¾ / 33 ½ |
| Height: Overall / Net           | 73 / 72     |
| Enclosure Opening               | 41 3/4      |
| Skirt Height                    | 6           |
| Drain Rough-In (from Back Wall) | 17          |
| Drain Rough-In (from Side Wall) | 23 7/8      |
| Drain: Diameter / Clearance     | 3 1/4 / 3/4 |