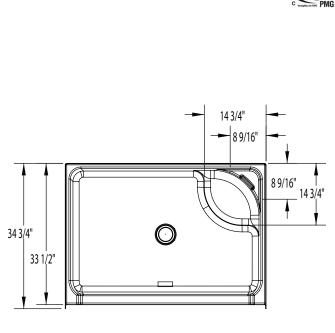

#### **DIMENSIONS**

| Specifications                  | inches      |
|---------------------------------|-------------|
| Width: Overall / Net            | 48          |
| Depth: Overall / Net            | 34 ¾ / 33 ½ |
| Height: Overall / Net           | 73 / 72     |
| Enclosure Opening               | 41 3/4      |
| Skirt Height                    | 6           |
| Drain Rough-In (from Back Wall) | 17          |
| Drain Rough-In (from Side Wall) | 23 7/8      |
| Drain: Diameter / Clearance     | 3 1/4 / 3/4 |