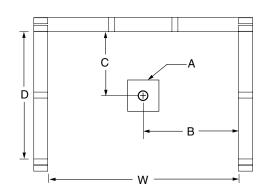

#### FRAMING DIMENSIONS inches

| Туре   | <b>D</b><br>Depth | <b>W</b><br>Width | <b>H</b><br>Height | Α       | В           | С  |
|--------|-------------------|-------------------|--------------------|---------|-------------|----|
| Alcove | 34 <b>¾</b>       | 48 1/8            | -                  | Box Out | 23 <b>%</b> | 17 |