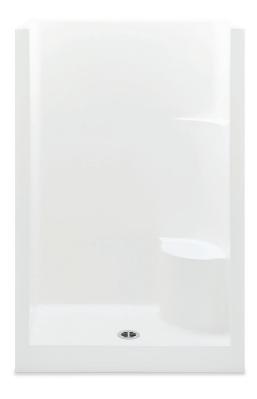

# 1483OS - EVERYDAY SHOWERS

 $48 \times 33 \frac{1}{2} \times 72$  inches

MODEL #1483OS SUPERCORE SHOWER #1483OSSC

## **FEATURES**

- Shower stall
- Smooth wall finish
- Molded seat (Left or right hand)
- Molded toiletry shelf
- Slip-resistant textured bottom
- Center drain
- AcrylX<sup>™</sup> applied acrylic surface
- Lifetime limited warranty

| Model #        | Material | Wall Finish | Pieces | Drain  | Seat              | Net Wt. | Pkg. Wt. |
|----------------|----------|-------------|--------|--------|-------------------|---------|----------|
| Shower #1483OS | AcrylX™  | Smooth      | 1      | Center | 1 seat (LH or RH) | 115     | 120      |